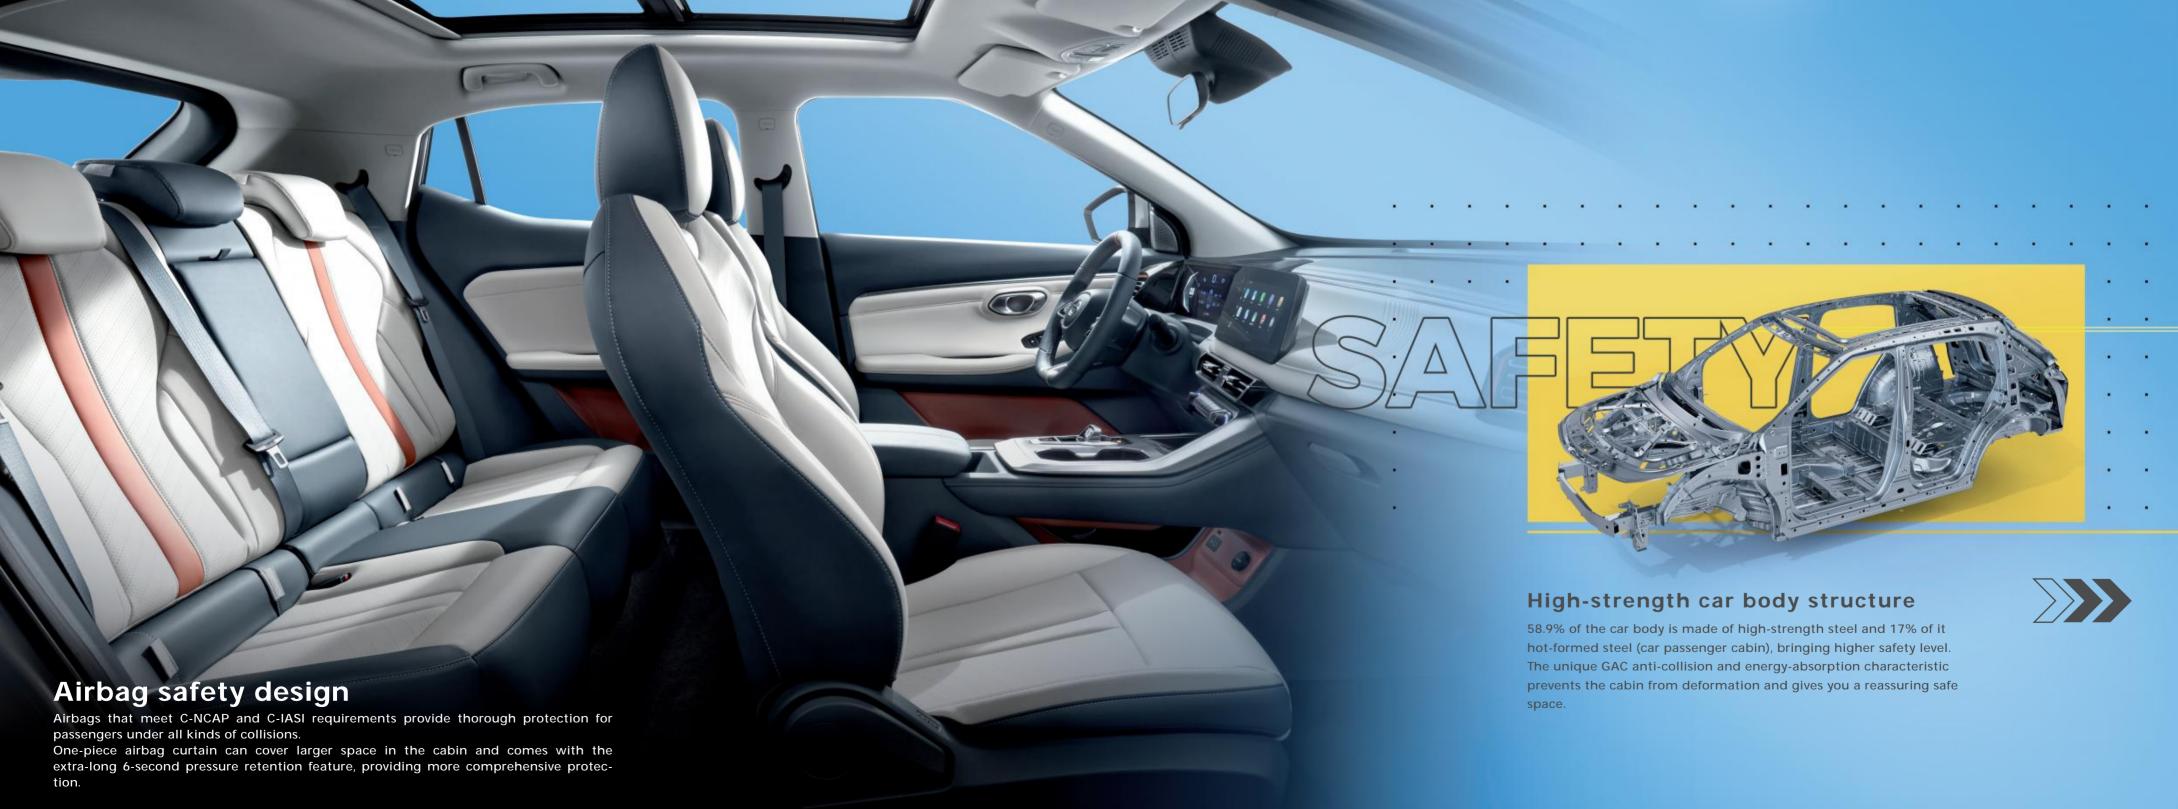

## 1.8m king-size seat

Fold down the second-row seats and adjust the trunk, to create a versatile and flat space with changeable capacity between 341L and 1271L.

## **Surprising storage space**

21 storage compartments + 5 flexible storage spaces

Driver-centric cabin with 6-way adjustable power driver's seat, second-row ventilation outlets, power tailgate that opens and closes electronically (optional), bring you convenient user experience.