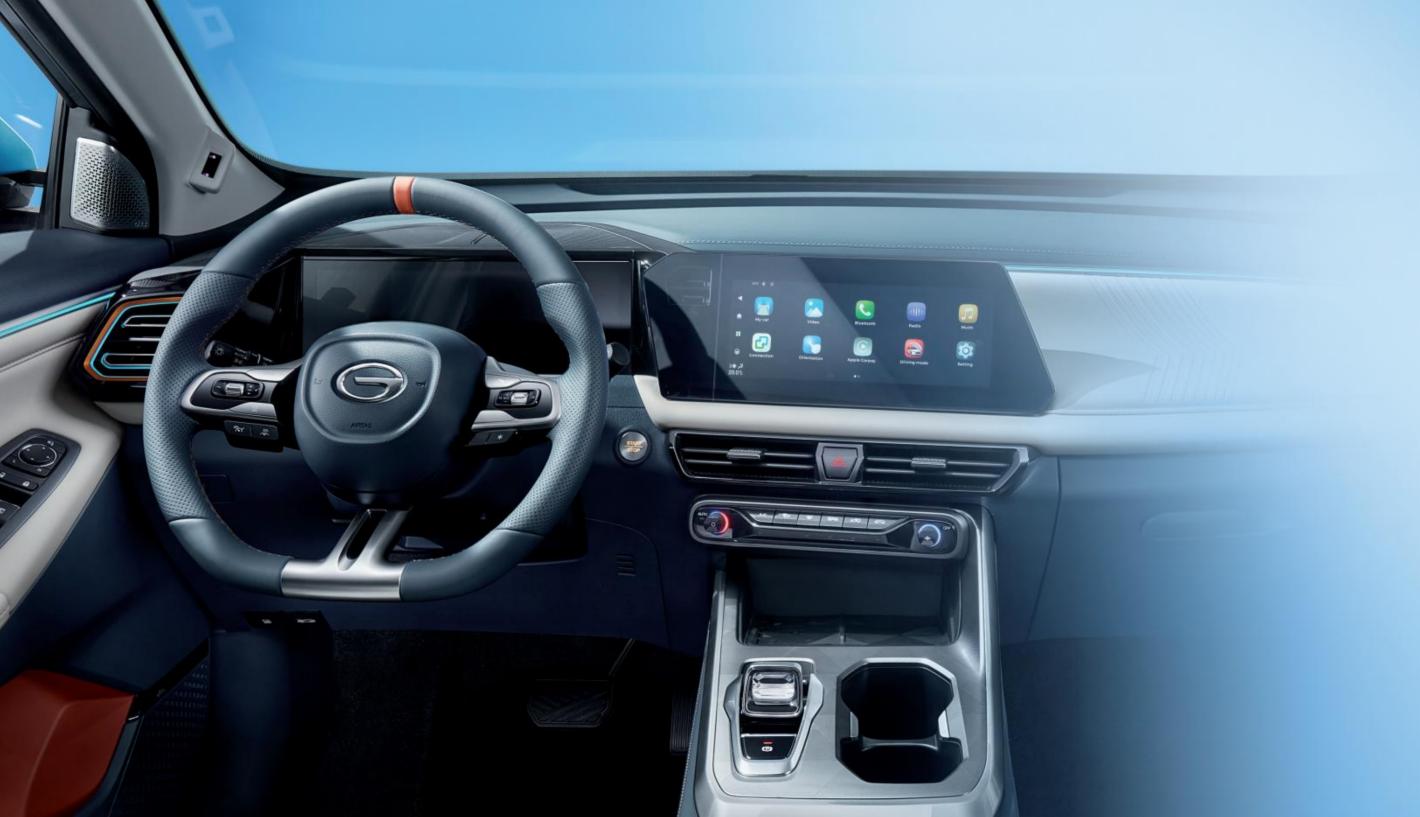

## Unique dual screen design

High-performance central console screen with 8-core chipset 10.25-inch multi-functional touchscreen

### Smooth experience

15W Wireless Phone Charging (Optional)
Phone connection (CarPlay + Android Phone Screen Mirroring)