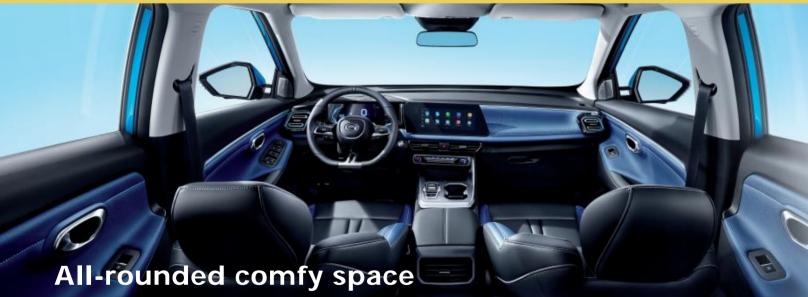

## Unique dual screen design

High-performance central console screen with 8-core chipset 10.25-inch multi-functional touchscreen

Driver-centric cabin with 6-way adjustable power driver's seat, second-row ventilation outlets, power tailgate that opens and closes electronically (optional), bring you convenient user experience.