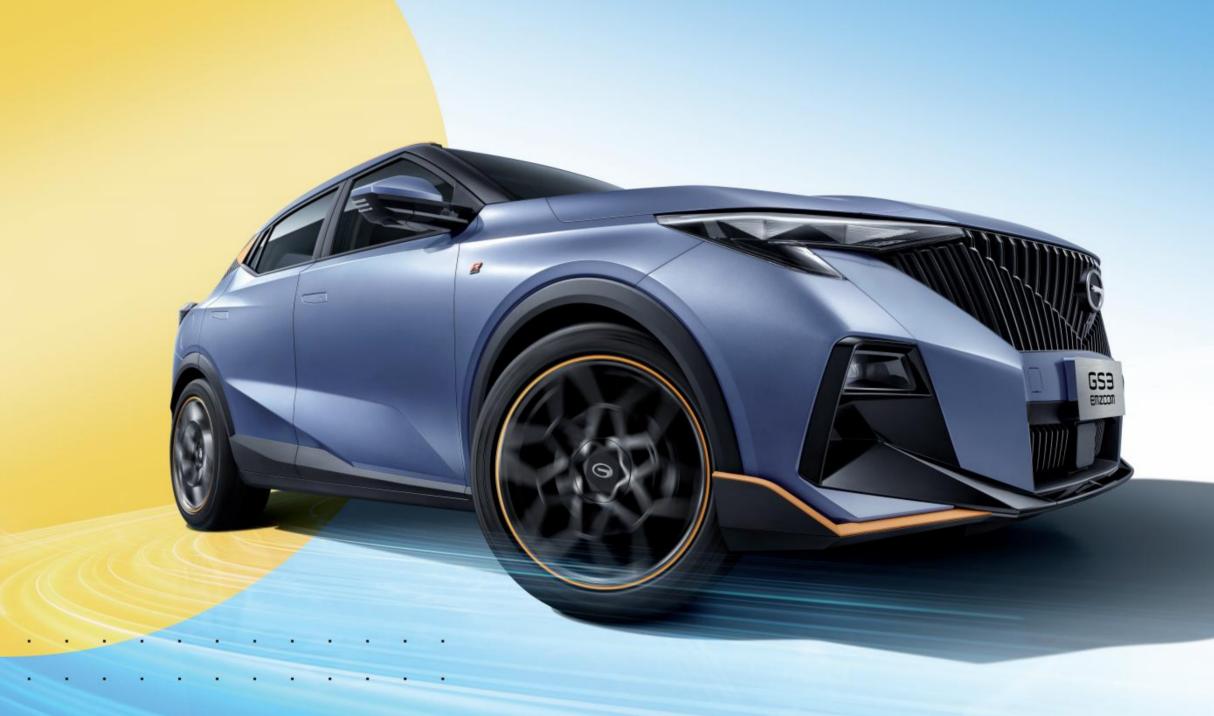

## Flying-mecha front face design

The h-shape front face of the vehicle is engineered to be powerful and iconic.

### R-STYLE sporty kit

- The front grille comes with a unique front bumper design, emphasizing on the dynamic and fierce style.
- The center-mounted dual-pipe exhaust pushes the vehicle forward with power and passion.
- The exhaust sound can spice up the driving passion.
- Central grille decoration trim/ pillar decoration board/ decorative trim on top/ R-STYLE lettering.

## R-STYLE