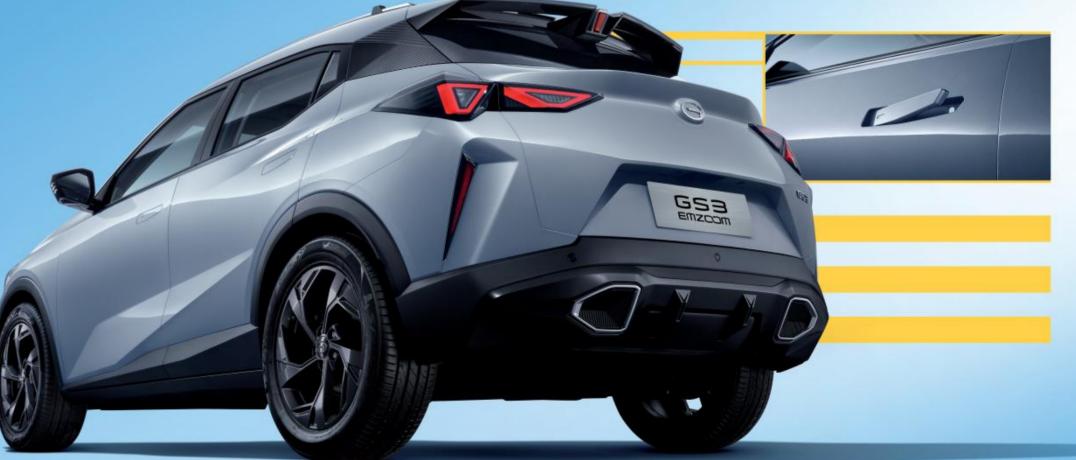

## **Glowingdart LED taillights**

Stylish design with 66 LED bulbs embedded makes the taillights stand out from the crowd.

Special lighting solution brings gorgeous 3D effect. With the diamond-style look, the taillights embody the power of speed.

## Electric hidden door handles

Handles present themselves upon walking up to the car. Comfort, convenience, serenity and without needing to do anything yourself. That's real luxury.