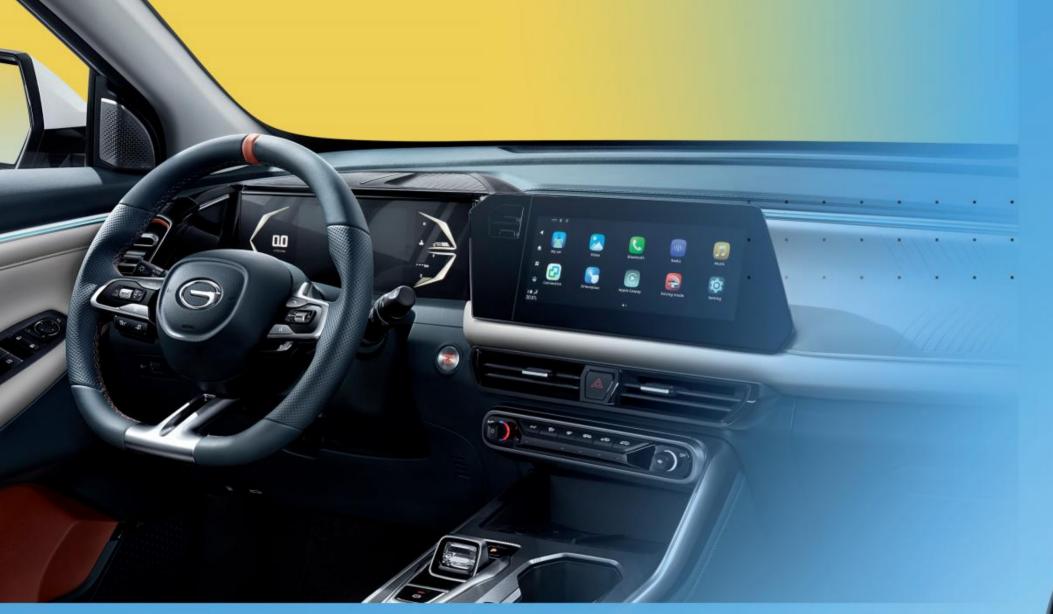

## Unique dual screen design

High-performance central console screen with 8-core chipset 10.25-inch multi-functional touchscreen

## **Smart cabin**

### Smooth experience

15W Wireless Phone Charging (Optional)
Phone connection (CarPlay + Android Phone Screen Mirroring)