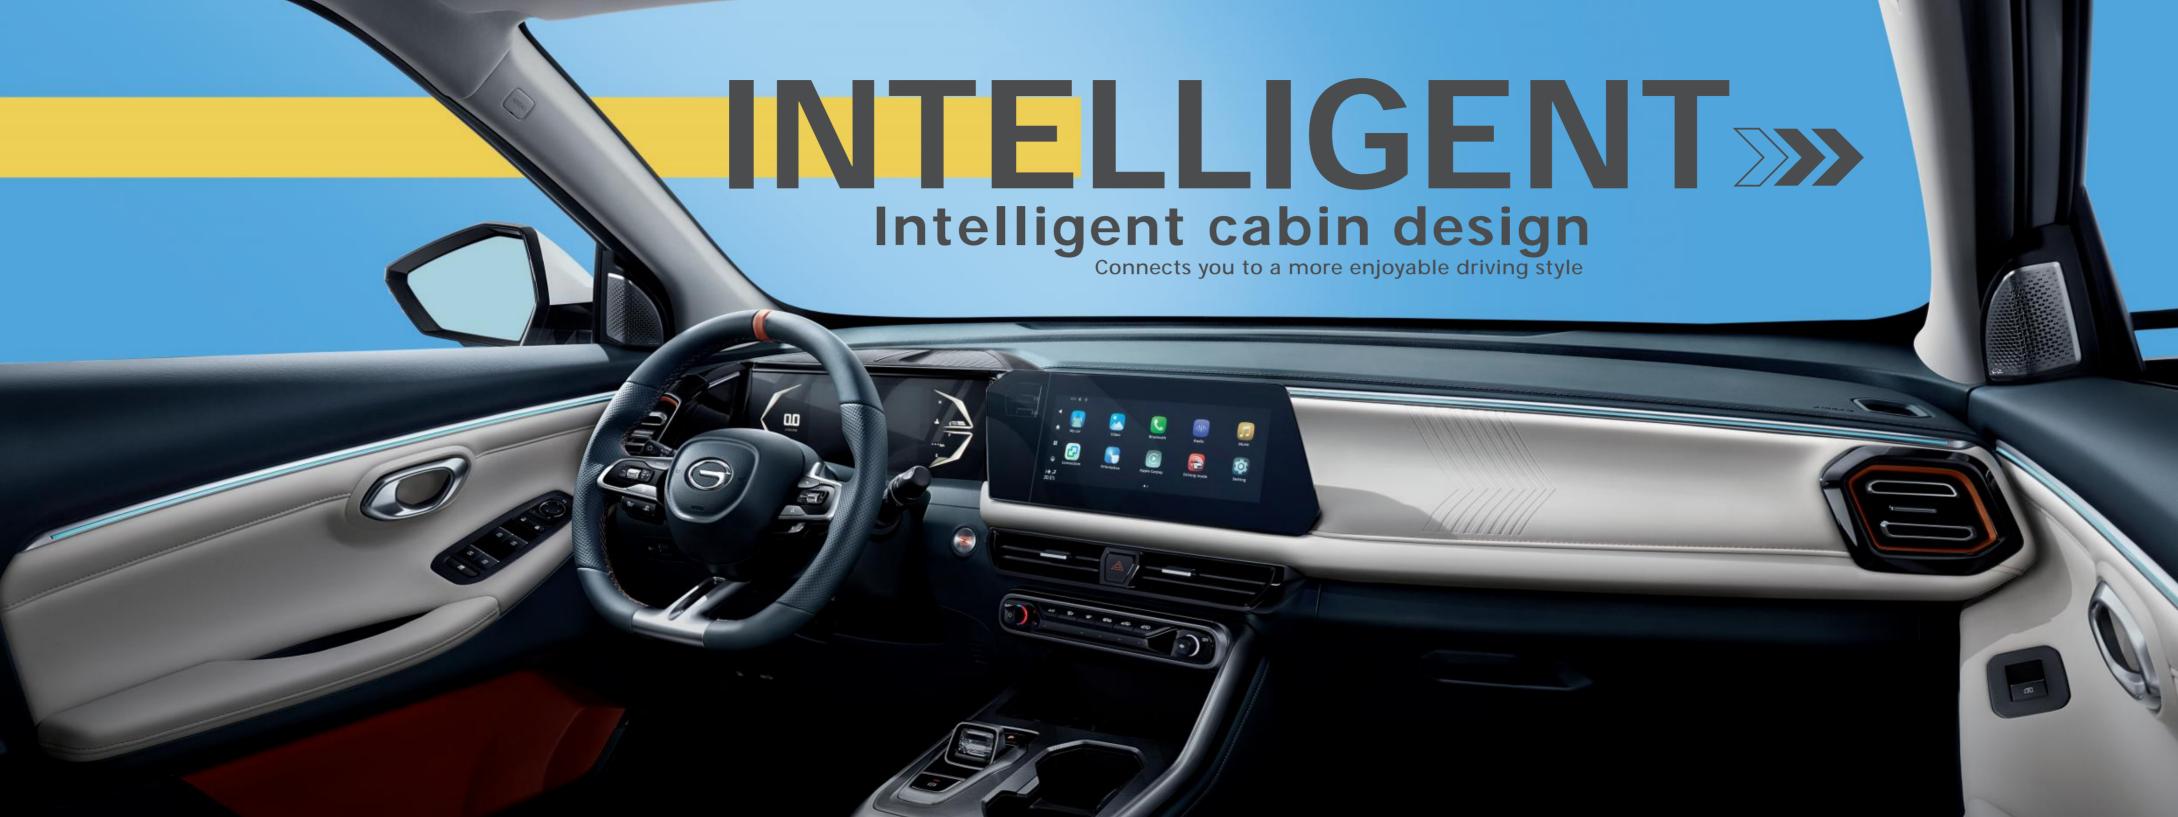

# SMART

## **Smart cabin**

### Smooth experience

15W Wireless Phone Charging (Optional)
Phone connection (CarPlay + Android Phone Screen Mirroring)