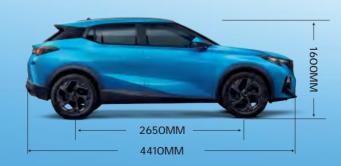

## A house on the move

Engineered on the all-new GPMA platform, the car body has a length of 4410mm/4446mm (Standard/R-STYLE version), with its width reaching 1850mm, height 1600mm and wheelbase 2650mm.