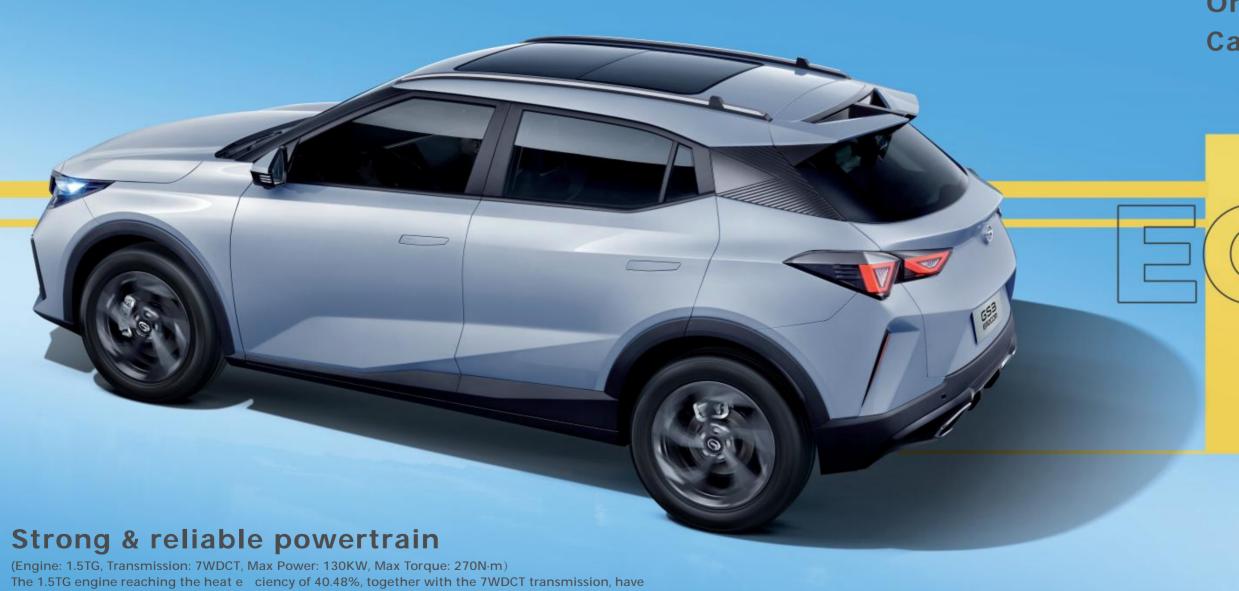

## A strong sensation of acceleration as in EVs

With MegaWave Power, 0-100km/h acceleration requires only 7.5s. With MegaStar chassis equipped, a reliable, smooth, stable driving & riding experience is guaranteed.

The model passed the double lane change test with a speed of 76km/h, while boasting a brake distance at 100km/h of only 34.83m.

achieved several key technical breakthroughs.

One liter fuel
Can cover 18.3KM/L