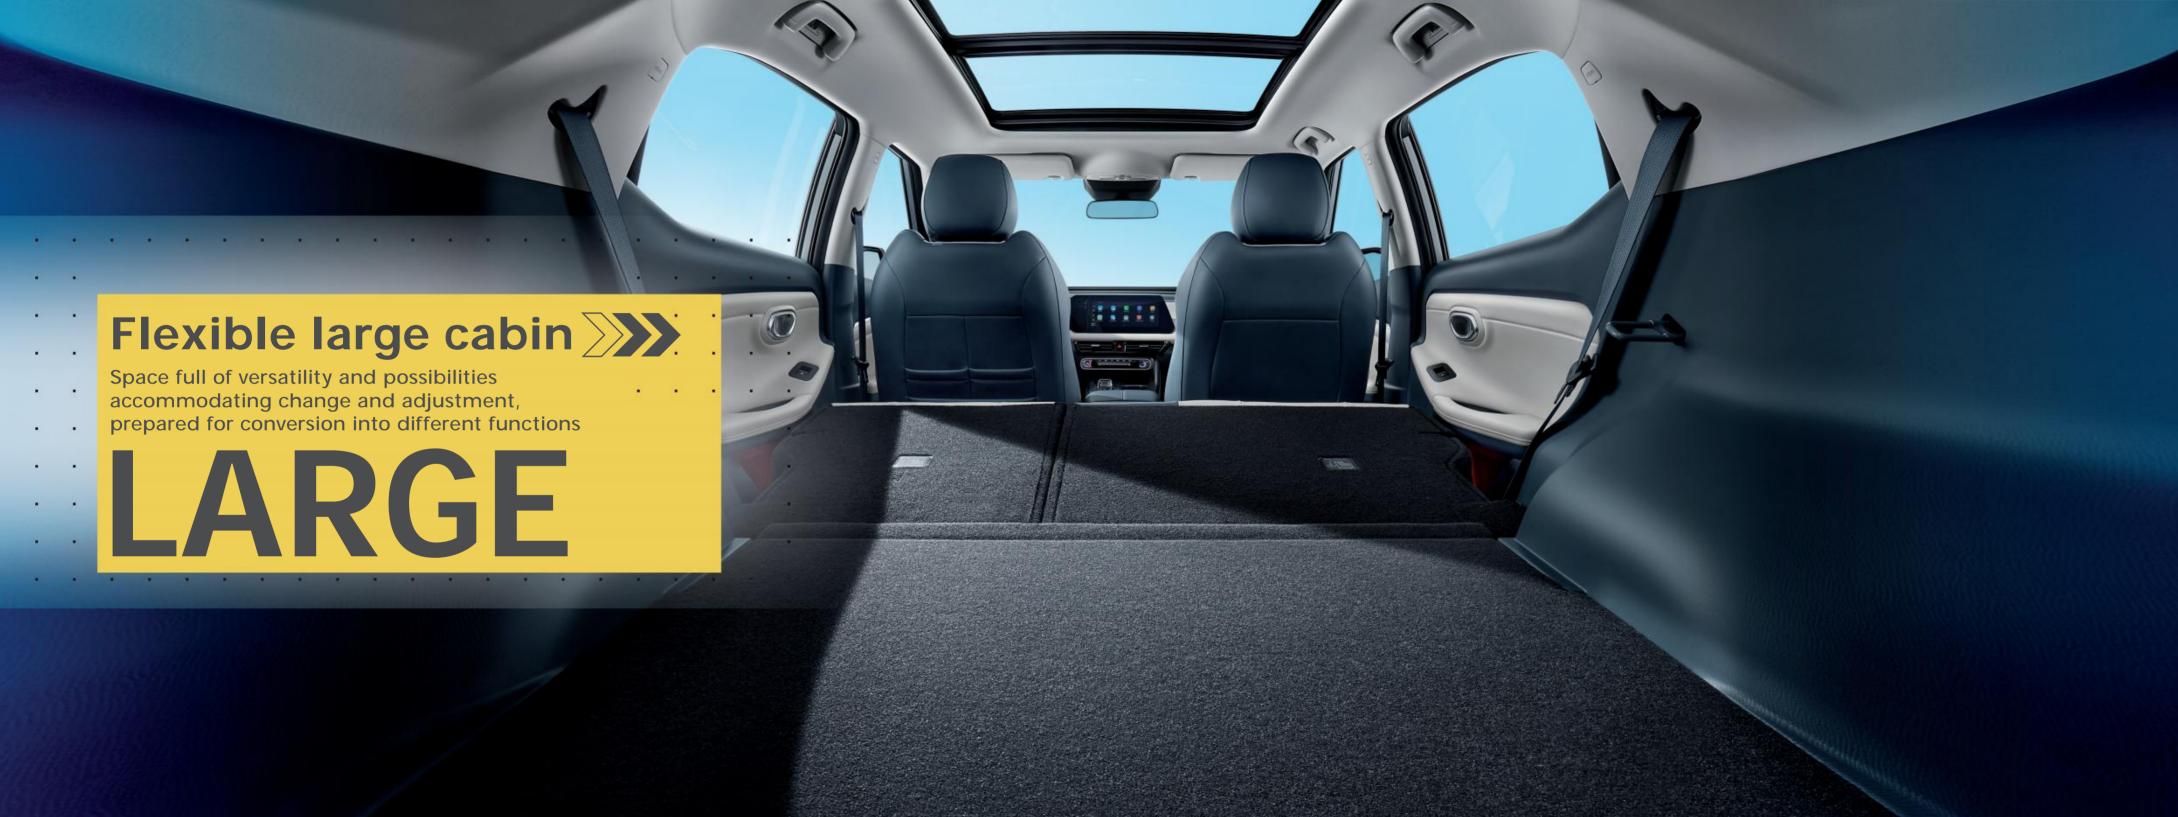

## 1.8m king-size seat

Fold down the second-row seats and adjust the trunk, to create a versatile and flat space with changeable capacity between 341L and 1271L.

## **Surprising storage space**

21 storage compartments + 5 flexible storage spaces