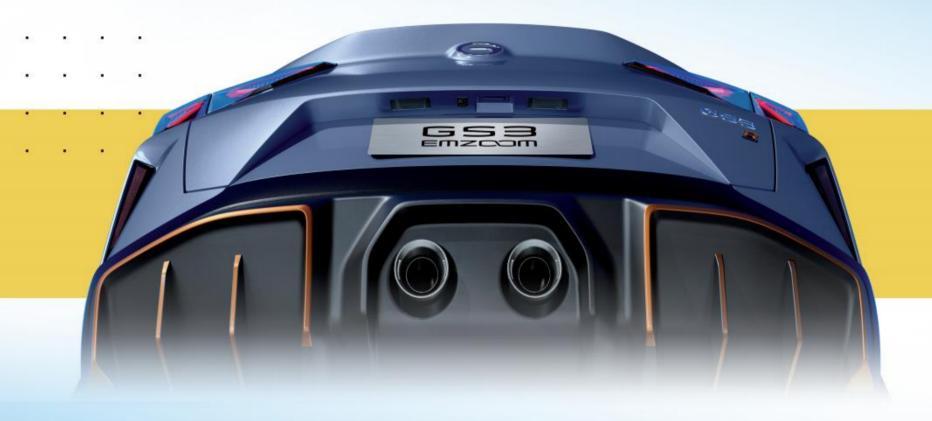

## **Glowingdart LED taillights**

Stylish design with 66 LED bulbs embedded makes the taillights stand out from the crowd.

Special lighting solution brings gorgeous 3D effect. With the diamond-style look, the taillights embody the power of speed.

### R-STYLE sporty kit

- The front grille comes with a unique front bumper design, emphasizing on the dynamic and fierce style.
- The center-mounted dual-pipe exhaust pushes the vehicle forward with power and passion.
- The exhaust sound can spice up the driving passion.
- Central grille decoration trim/ pillar decoration board/ decorative trim on top/ R-STYLE lettering.