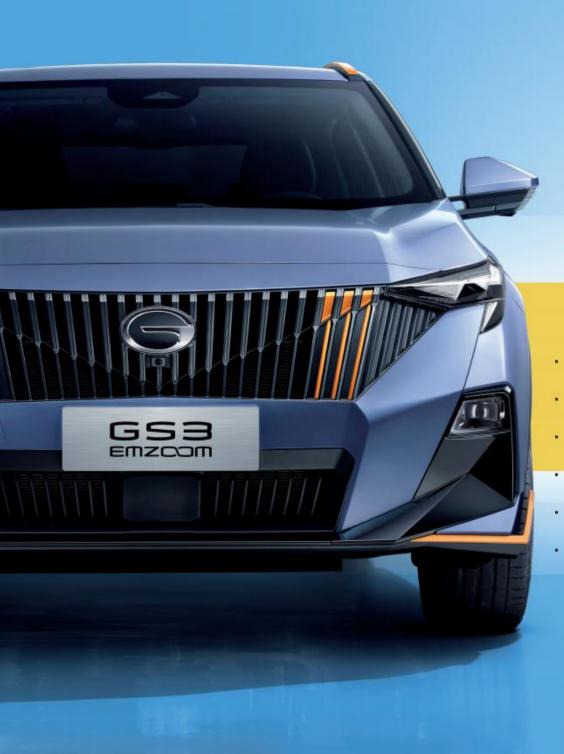

## Flying-mecha front face design

The h-shape front face of the vehicle is engineered to be powerful and iconic.

## Beaming-eye LED headlights

The high beams and low beams are embedded into the integrated LED headlights, delivering high brightness, long-term durability, and high-level of safety for night driving.

With 18 LED bulbs in it, the daytime running light comes with a bright

lighting effect and an elegant design.