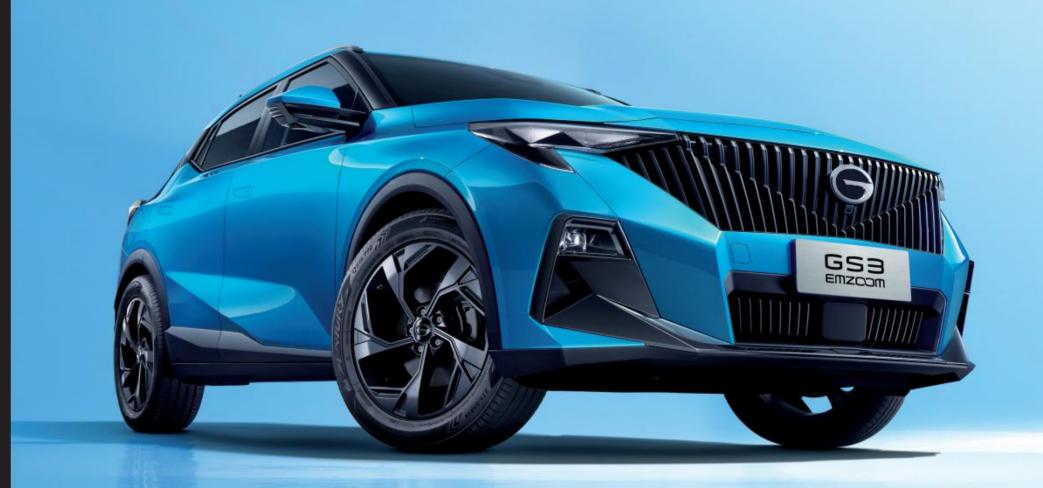

## GACMOTOR

Widely recognized High-performance SUV

Trendy exterior
Eye-catching stunning design

## Flying-mecha front face design

The h-shape front face of the vehicle is engineered to be powerful and iconic.