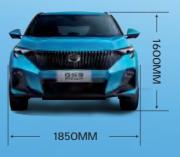

#### Dimension

## A house on the move

Engineered on the all-new GPMA platform, the car body has a length of 4410mm/4446mm (Standard/R-STYLE version), with its width reaching 1850mm, height 1600mm and wheelbase 2650mm.