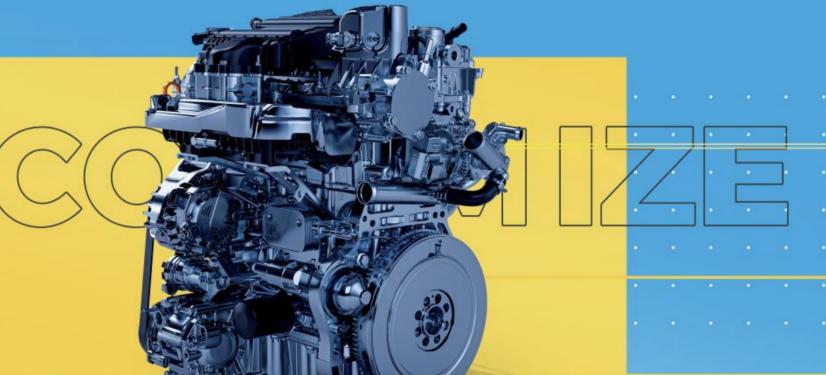

## A strong sensation of acceleration as in EVs

With MegaWave Power, 0-100km/h acceleration requires only 7.5s. With MegaStar chassis equipped, a reliable, smooth, stable driving & riding experience is guaranteed.

The model passed the double lane change test with a speed of 76km/h, while boasting a brake distance at 100km/h of only 34.83m.

achieved several key technical breakthroughs.

One liter fuel
Can cover 18.3KM/L