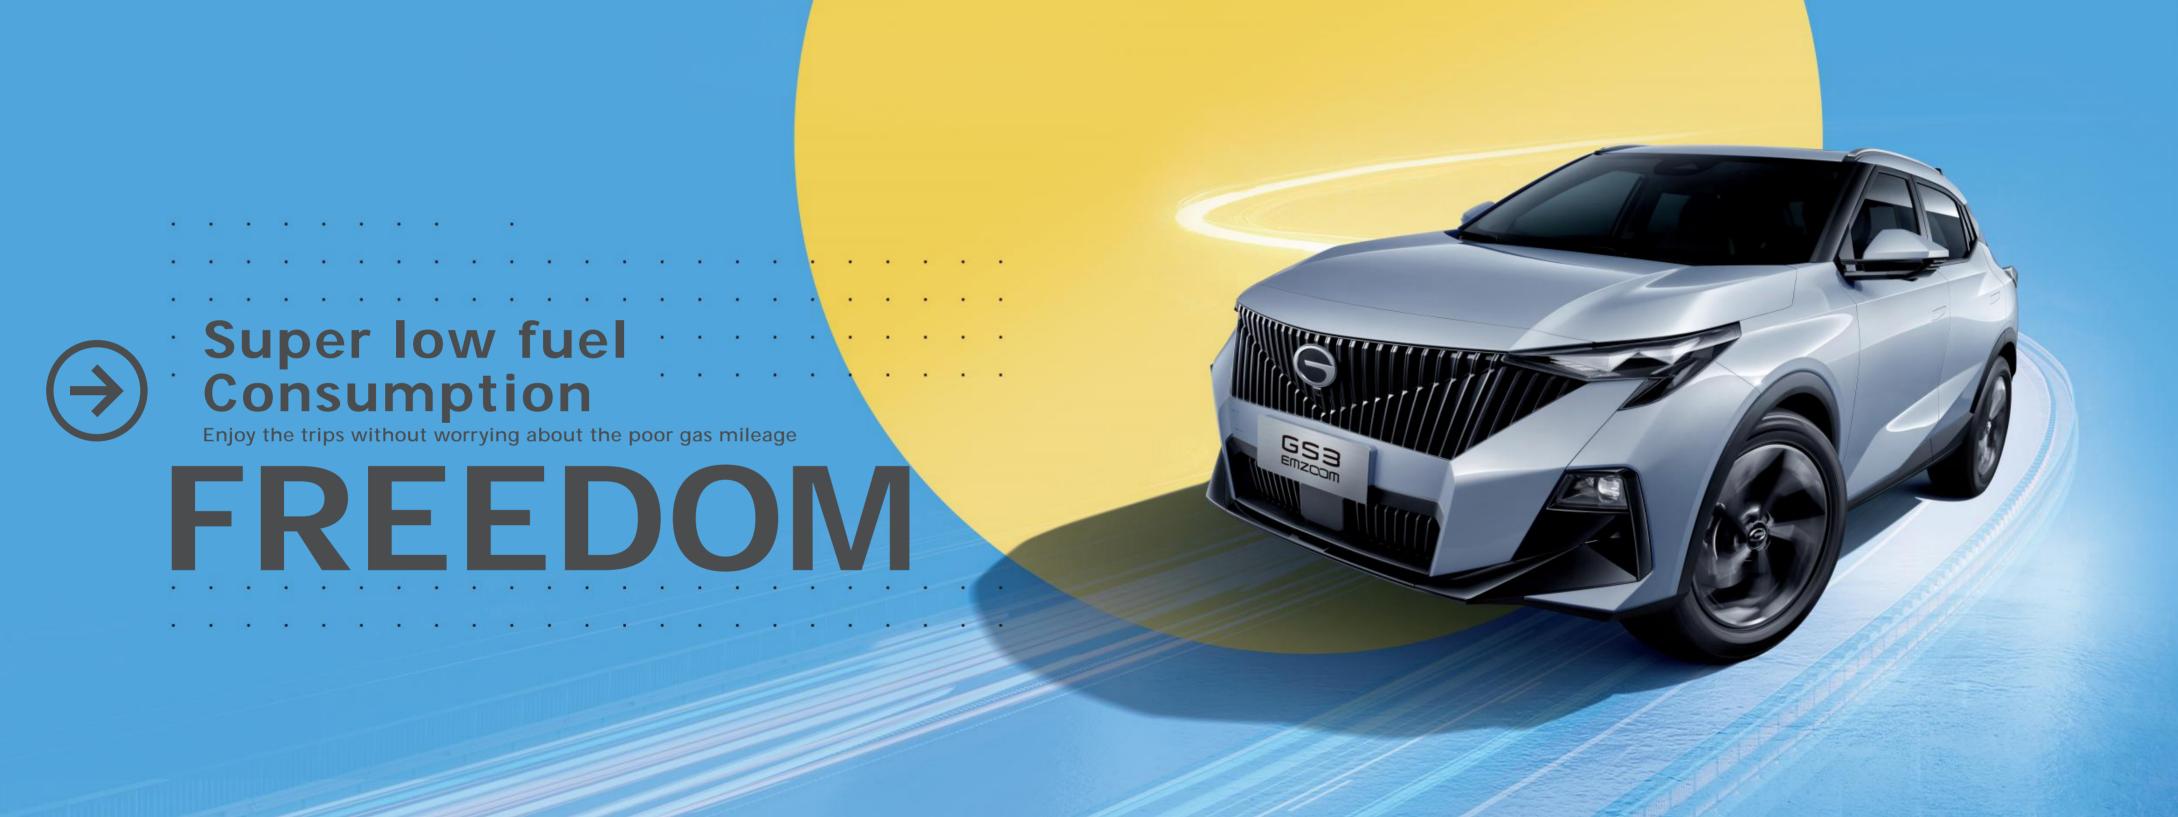

## GACMOTOR

Widely recognized High-performance SUV

Trendy exterior
Eye-catching stunning design

## Powerful Performance

Faster acceleration
Higher speed
Delivers passionate driving experience

# POWER

The model passed the double lane change test with a speed of 76km/h, while boasting a brake distance at 100km/h of only 34.83m.

achieved several key technical breakthroughs.

One liter fuel
Can cover 18.3KM/L