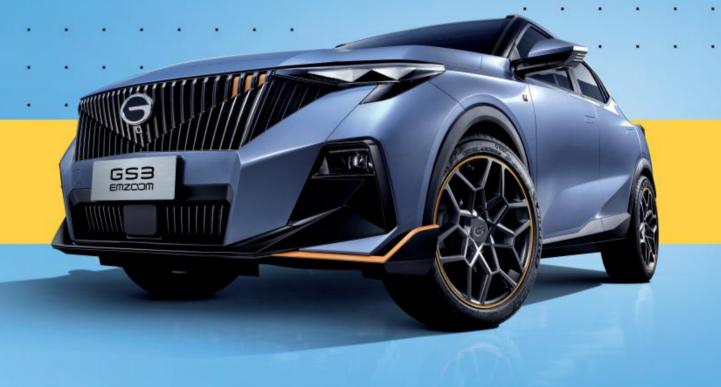

### R-STYLE sporty kit

- The front grille comes with a unique front bumper design, emphasizing on the dynamic and fierce style.
- The center-mounted dual-pipe exhaust pushes the vehicle forward with power and passion.
- The exhaust sound can spice up the driving passion.
- Central grille decoration trim/ pillar decoration board/ decorative trim on top/ R-STYLE lettering.

## R-STYLE