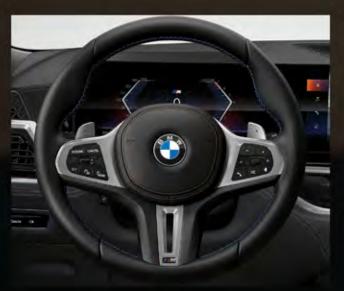

## THE X6 xDrive40i M Sport

21" M light alloy wheels V-spake Bicolour with mixed tyres and runflat tyres.

عجلات M معدنية رياضية مقاس ٢١ بوصة بتسميم على شكل حرف ٧٠.

M Leather steering wheel.

عجلة قيادة من الجلد بتصميم رياضي ومزوده بشعار "M".

**عجلات M معدنية رياضية مقاس ٢١ بوصة** بتصميم على شكل حرف 'Y'.

M Leather steering wheel.

عجلة قيادة من الجلد بتصميم رياضي ومزودة بشعار "M".

**M Sport Exhaust System** with exhaust tailpipes in

نظام العادم الرياضي M.