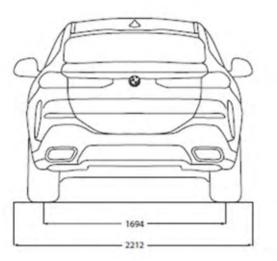

## THE X6 xDrive40i M Sport

21" M light alloy wheels V-spake Bicolour with mixed tyres and runflat tyres.

عجلات M معدنية رياضية مقاس ٢١ بوصة بتسميم على شكل حرف ٧٠.

M Leather steering wheel.

عجلة قيادة من الجلد بتصميم رياضي ومزوده بشعار "M".

M Sport Exhaust System.

نظام العادم الرياضي M.

M sport brakes with Red pointed callipers.

نظام قرامل M الرياضي: مرود بأعطية باللون الأحمر

## THE X6 xDrive40i M Sport

M high-gloss Shadowline & M Roof rails high-gloss Shadowline & M high-gloss Shadowline with extended contents.

إطار من الكروم الأسود اللامع للنوافذ والزجاج الجانبي وقضبان السقف والشبكة الأمامية ومخرج العادم بلون أسود لامع.

BMW kidney grille 'Iconic Glow'.

شبكة امامية مضيئة.

Light Bar & M interior trim finishers 'Carbon Fibre'.

تابلوه السيارة مطعم بحلى من ألياف الكربون مزود بشريط مضيء.

**21" M light alloy wheels** Y-spoke M Bicolour with mixed tyres and run-flat tyres.

**عجلات M معدنية رياضية مقاس ٢١ بوصة** بتصميم على شكل حرف 'Y'.

M Leather steering wheel.

عجلة قيادة من الجلد بتصميم رياضي ومزودة بشعار "M".

**M Sport Exhaust System** with exhaust tailpipes in

نظام العادم الرياضي M.

**M sport brakes** with blue painted callipers.

نظام فرامل M الرياضي: مزود بأغطية باللون الأزرق.