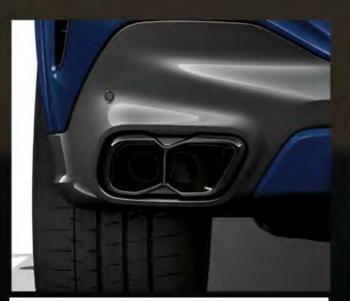

M Sport Exhaust System.

نظام العادم الرياضي M.

M sport brakes with Red pointed callipers.

نظام قرامل M الرياضي: مرود بأعطية باللون الأحمر

**عجلات M معدنية رياضية مقاس ٢١ بوصة** بتصميم على شكل حرف 'Y'.

M Leather steering wheel.

عجلة قيادة من الجلد بتصميم رياضي ومزودة بشعار "M".

**M Sport Exhaust System** with exhaust tailpipes in

نظام العادم الرياضي M.