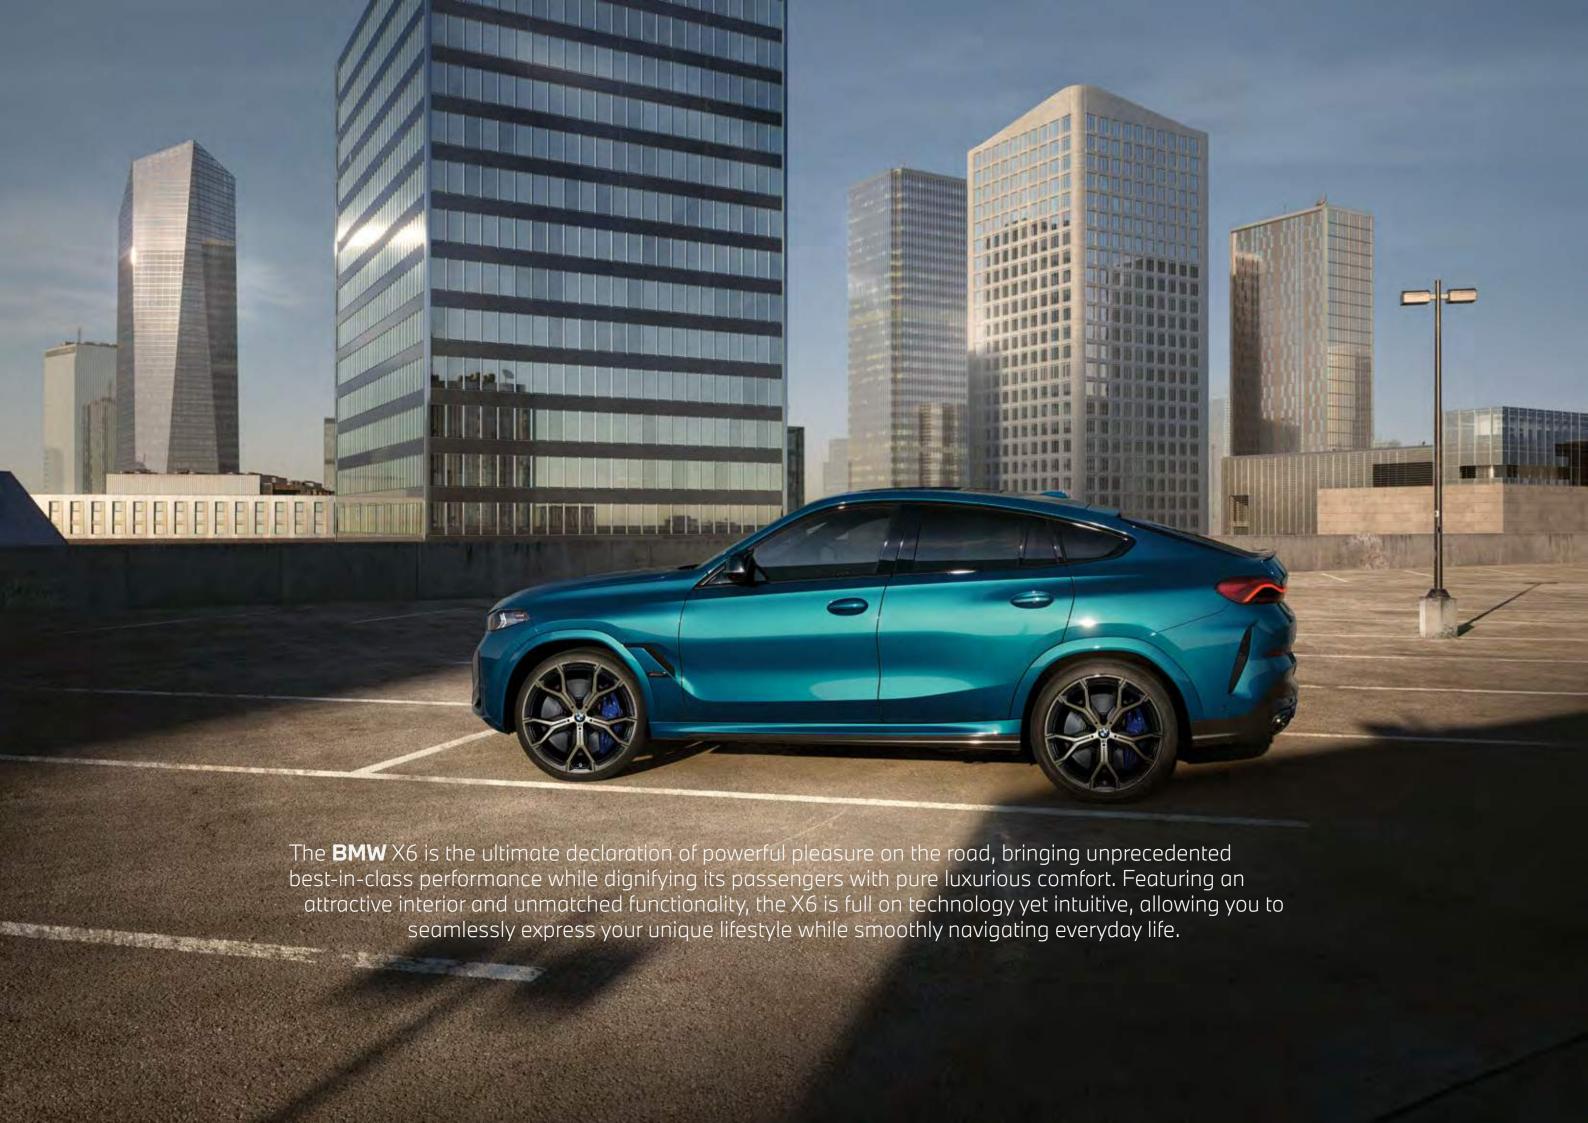

## THE X6 xDrive40i M Sport

21" M light alloy wheels V-spake Bicolour with mixed tyres and runflat tyres.

عجلات M معدنية رياضية مقاس ٢١ بوصة بتسميم على شكل حرف ٧٠.

M Leather steering wheel.

عجلة قيادة من الجلد بتصميم رياضي ومزوده بشعار "M".

M Sport Exhaust System.

نظام العادم الرياضي M.

M sport brakes with Red pointed callipers.

نظام قرامل M الرياضي: مرود بأعطية باللون الأحمر