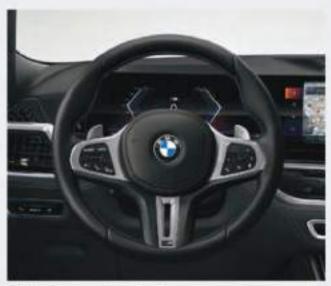

## THE X6 xDrive40i M Sport

21" M light alloy wheels V-spake Bicolour with mixed tyres and runflat tyres.

عجلات M معدنية رياضية مقاس ٢١ بوصة بتسميم على شكل حرف ٧٠.

M Leather steering wheel.

عجلة قيادة من الجلد بتصميم رياضي ومزوده بشعار "M".

**عجلات M معدنية رياضية مقاس ٢١ بوصة** بتصميم على شكل حرف 'Y'.

M Leather steering wheel.

عجلة قيادة من الجلد بتصميم رياضي ومزودة بشعار "M".

**M Sport Exhaust System** with exhaust tailpipes in

نظام العادم الرياضي M.