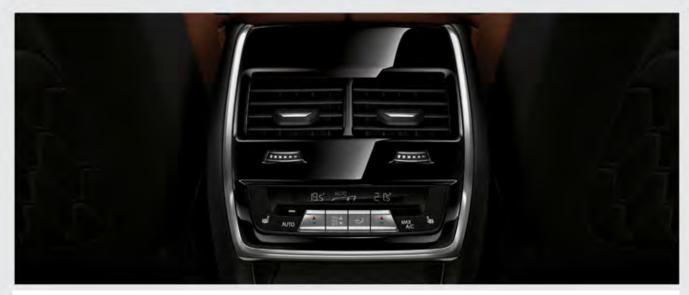

خاصية عرض بيانات القيادة والنظام الملاحي على الزجاج الأمامي بالألوان وبدرجة وضوح فائقة.

**4-Zone Automatic Air Conditioning:** includes separate temperature control for driver, front passenger and also left and right rear passengers.

**نظام أوتوماتيكي لتكييف الهواء بتحكم رباعي المناطق** يشمل فتحات تهوية ووحدات تحكم منفصلة في الحرارة الخاصة بصف المقاعد الثاني من السيارة ويمكن ضبط الحرارة بدرجات مستقلة عن المقاعد الأمامية.

**Comfort Access** allows keyless entry to the vehicle doors and tailgate.