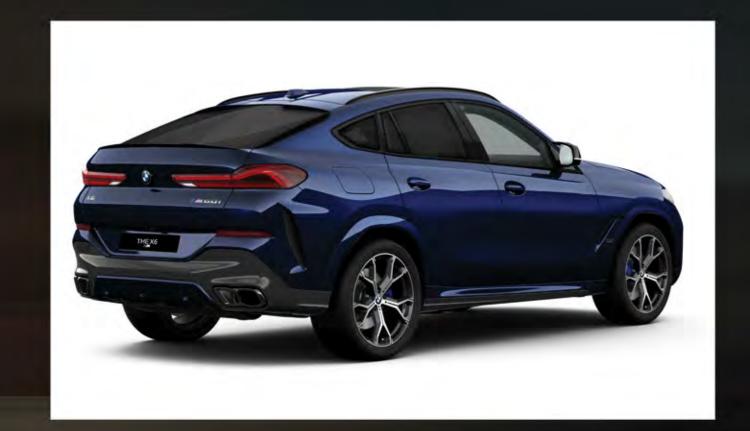

Entry sills with the "M60i" designation & M Seat Belts.

عتب الأبواب بحلية من الألومنيوم مزودة بشعار "M60i" بالإضافة إلى أحزمة الأمان في الأمام والخلف - تصميم M.

M Bar & M interior trim finishers 'Carbon Fibre' & M Engine Cover.

محرك وغطاء محرك (M) وتابلوه مزود بشريط (M) المضيء وتابلوه السيارة مطعم بحلى من ألياف الكربون.

The xDrive is BMW's intelligent all-wheel drive system. Ideally designed for the X range models, the BMW xDrive works collectively with Dynamic Stability Control to manage the best power distribution to each wheel upon sensing slippery or non-ideal driving road conditions. Delivering responsive handling and surefooted traction, the combination of power and agility turns any journey into an adventure-packed endeavor. Also equipped with Hill Descent Control (HDC) system.