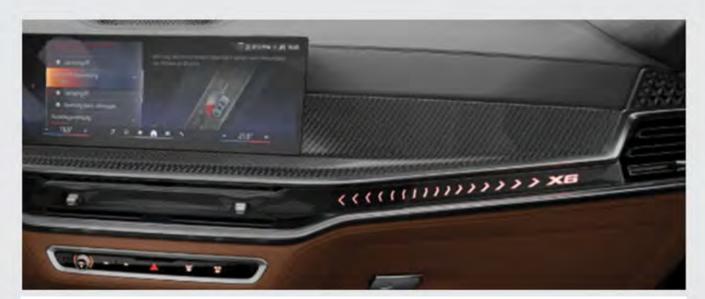

BMW kidney grille 'Iconic Glow'.

شبكة امامية مضيئة.

Light Bar & M interior trim finishers 'Carbon Fibre'.

تابلوه السيارة مطعم بحلى من ألياف الكربون مزود بشريط مضيء.

**21" M light alloy wheels** Y-spoke M Bicolour with mixed tyres and run-flat tyres.

Entry sills with the "M60i" designation & M Seat Belts.

عتب الأبواب بحلية من الألومنيوم مزودة بشعار "M60i" بالإضافة إلى أحزمة الأمان في الأمام والخلف - تصميم M.

M Bar & M interior trim finishers 'Carbon Fibre' & M Engine Cover.

محرك وغطاء محرك (M) وتابلوه مزود بشريط (M) المضيء وتابلوه السيارة مطعم بحلى من ألياف الكربون.

The xDrive is BMW's intelligent all-wheel drive system. Ideally designed for the X range models, the BMW xDrive works collectively with Dynamic Stability Control to manage the best power distribution to each wheel upon sensing slippery or non-ideal driving road conditions. Delivering responsive handling and surefooted traction, the combination of power and agility turns any journey into an adventure-packed endeavor. Also equipped with Hill Descent Control (HDC) system.