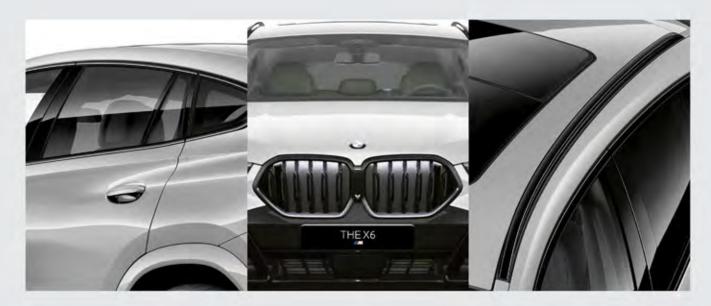

## THE X6 xDrive40i M Sport

21" M light alloy wheels V-spake Bicolour with mixed tyres and runflat tyres.

عجلات M معدنية رياضية مقاس ٢١ بوصة بتسميم على شكل حرف ٧٠.

M Leather steering wheel.

عجلة قيادة من الجلد بتصميم رياضي ومزوده بشعار "M".

## THE X6 xDrive40i M Sport

M high-gloss Shadowline & M Roof rails high-gloss Shadowline & M high-gloss Shadowline with extended contents.

إطار من الكروم الأسود اللامع للنوافذ والزجاج الجانبي وقضبان السقف والشبكة الأمامية ومخرج العادم بلون أسود لامع.

BMW kidney grille 'Iconic Glow'.

شبكة امامية مضيئة.

Light Bar & M interior trim finishers 'Carbon Fibre'.

تابلوه السيارة مطعم بحلى من ألياف الكربون مزود بشريط مضيء.

**21" M light alloy wheels** Y-spoke M Bicolour with mixed tyres and run-flat tyres.

**عجلات M معدنية رياضية مقاس ٢١ بوصة** بتصميم على شكل حرف 'Y'.

M Leather steering wheel.

عجلة قيادة من الجلد بتصميم رياضي ومزودة بشعار "M".

**M Sport Exhaust System** with exhaust tailpipes in

نظام العادم الرياضي M.