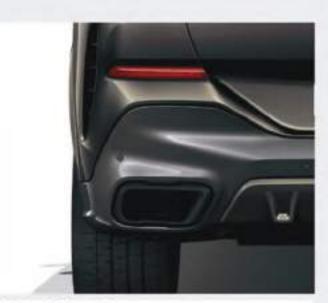

M Sport Exhaust System.

نظام العادم الرياضي M.

M sport brakes with Red pointed callipers.

نظام قرامل M الرياضي: مرود بأعطية باللون الأحمر

**عجلات M معدنية رياضية مقاس ٢١ بوصة** بتصميم على شكل حرف 'Y'.

M Leather steering wheel.

عجلة قيادة من الجلد بتصميم رياضي ومزودة بشعار "M".

**M Sport Exhaust System** with exhaust tailpipes in

نظام العادم الرياضي M.