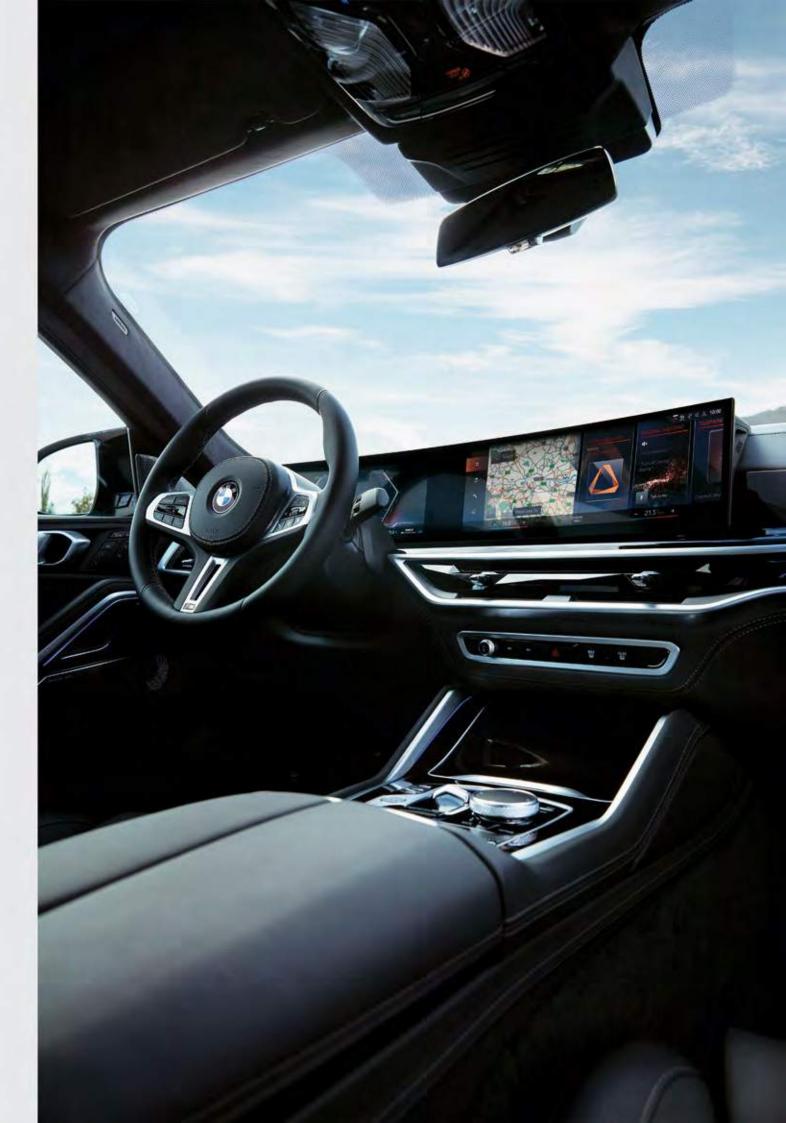

**BMW Live Cockpit Professional:** a Curved Display that consists of a high-resolution 12.3" instrument display and a touch optimized 14.9" control display with BMW OS 8.5.

نظام BMW للترفيه و المعلومات: يتكون من شاشتين عاليتا الوضوح والدقة أحدهما قياس ١٢,٣ بوصة لعرض عدادات القيادة والاخرى قياس ١٤,٩ لعرض بيانات القيادة وانظمة الترفيه, مجهزتين بنظام تشغيل ٥,٥ BMW OS.

نظام المساعدة على صف السيارة: يتيح تنبيه مرئي باستخدام الكاميرات حول السيارة ويقوم بصف السيارة بالموازاة أو عموديًا أوتوماتيكيًا.

**BMW Head-up display:** Projects all navigation and important information in full colour on your windscreen.

خاصية عرض بيانات القيادة والنظام الملاحي على الزجاج الأمامي بالألوان وبدرجة وضوح فائقة.

**4-Zone Automatic Air Conditioning:** includes separate temperature control for driver, front passenger and also left and right rear passengers.

**Glass application 'Crafted Clarity' for interior elements:** handmade polished crystal glass elements for the iDrive controller, the start/stop button and gear rocker switch.

عناصر التحكم الداخلية مصنوعة من الكريستال: زر إدارة المحرك و ناقل الحركة و وحدة تحكم iDrive جميعًا من الكريستال المصنع يدويًا.