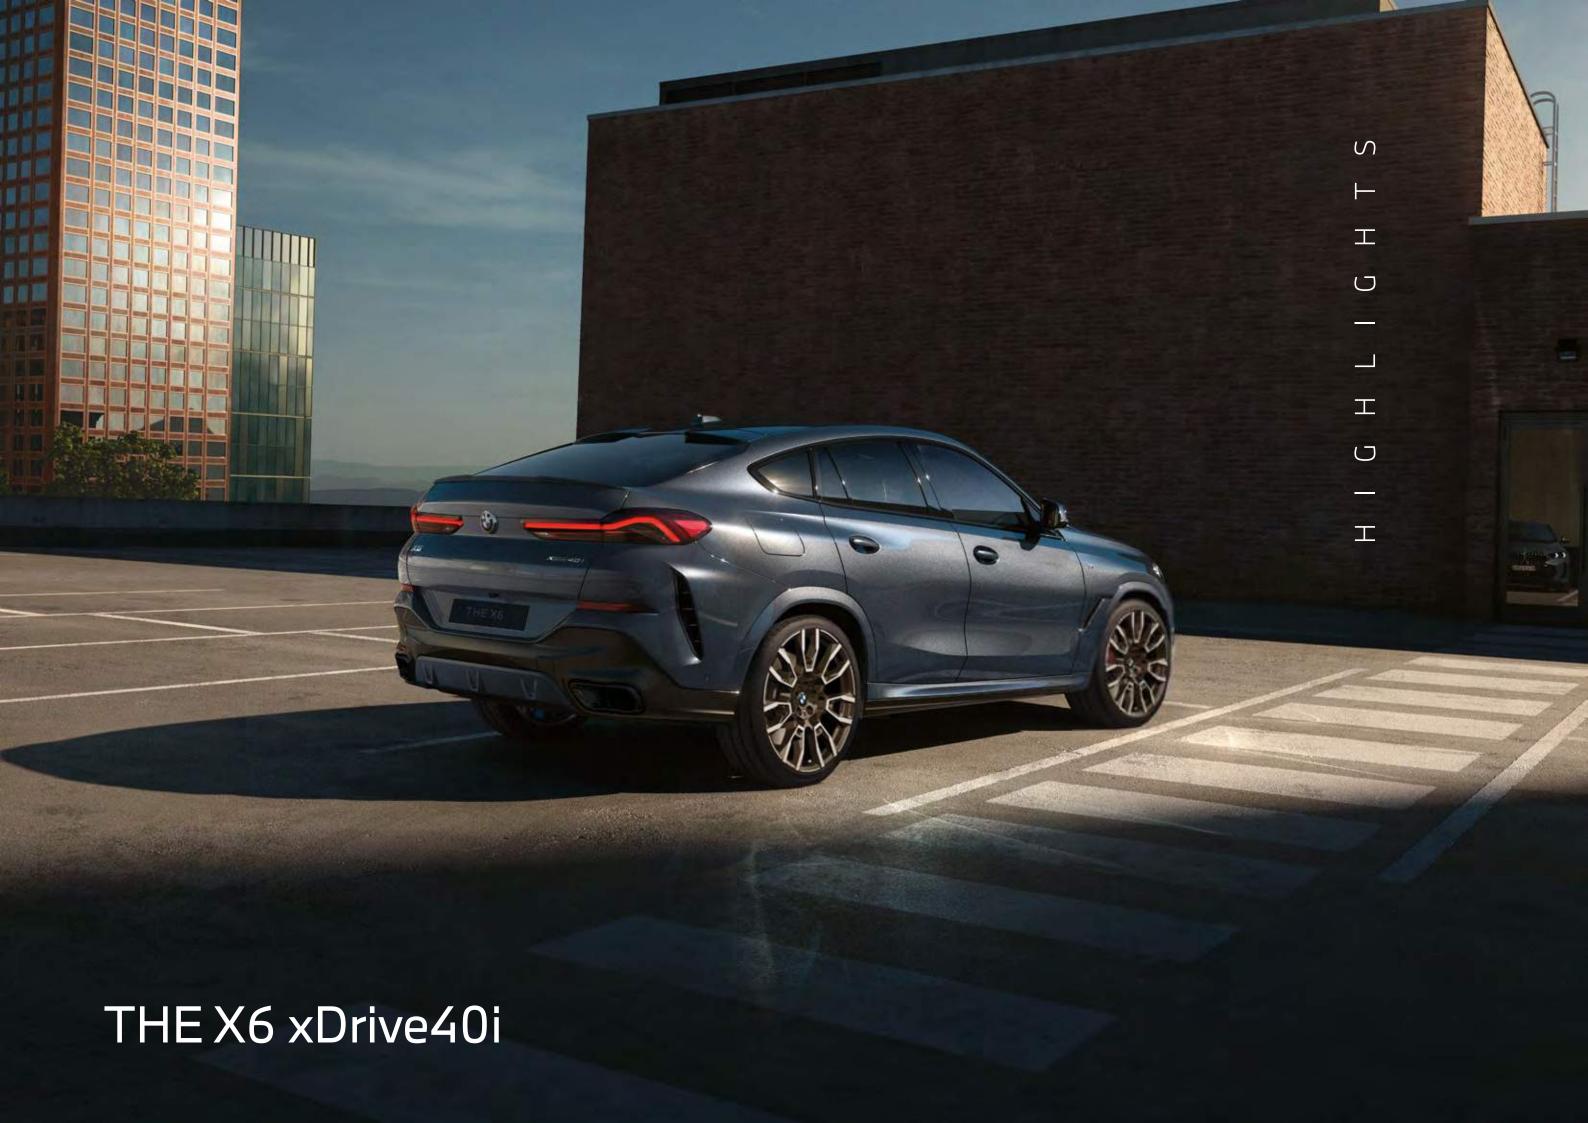

## THE X6 M60i

### H I G H L I G H T S

M high-gloss Shadowline & M Roof rails high-gloss Shadowline & M high-gloss Shadowline with extended contents.

إطار من الكروم الأسود اللامع للنوافذ والزجاج الجانبي وقضبان السقف والشبكة الأمامية ومخرج العادم بلون أسود لامع.