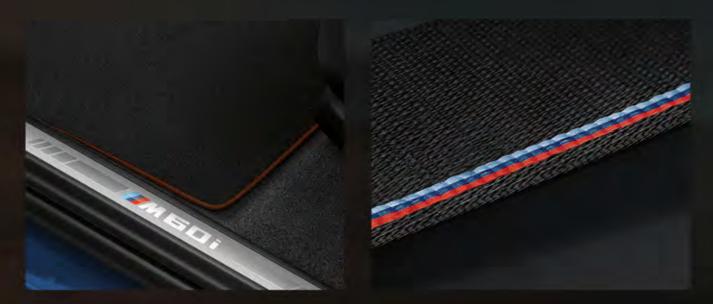

Entry sills with the "M60i" designation & M Seat Belts.

عتب الأبواب بحلية من الألومنيوم مزودة بشعار "M60i" بالإضافة إلى أحزمة الأمان في الأمام والخلف - تصميم M.

M Bar & M interior trim finishers 'Carbon Fibre' & M Engine Cover.