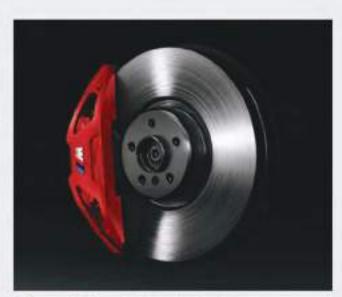

M Sport Exhaust System.

نظام العادم الرياضي M.

M sport brakes with Red pointed callipers.

نظام قرامل M الرياضي: مرود بأعطية باللون الأحمر

**M sport brakes** with blue painted callipers.

نظام فرامل M الرياضي: مزود بأغطية باللون الأزرق.