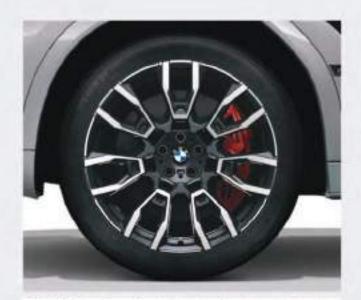

## THE X6 xDrive40i M Sport

21" M light alloy wheels V-spake Bicolour with mixed tyres and runflat tyres.

عجلات M معدنية رياضية مقاس ٢١ بوصة بتسميم على شكل حرف ٧٠.

M Leather steering wheel.

عجلة قيادة من الجلد بتصميم رياضي ومزوده بشعار "M".

BMW kidney grille 'Iconic Glow'.

شبكة امامية مضيئة.

Light Bar & M interior trim finishers 'Carbon Fibre'.

تابلوه السيارة مطعم بحلى من ألياف الكربون مزود بشريط مضيء.

**21" M light alloy wheels** Y-spoke M Bicolour with mixed tyres and run-flat tyres.

**عجلات M معدنية رياضية مقاس ٢١ بوصة** بتصميم على شكل حرف 'Y'.

M Leather steering wheel.

عجلة قيادة من الجلد بتصميم رياضي ومزودة بشعار "M".

**M Sport Exhaust System** with exhaust tailpipes in

نظام العادم الرياضي M.