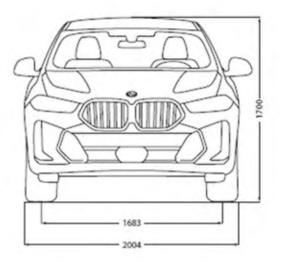

ية)                         |
| Fuel Consumption (combined I/100 km) | 9.6 - 8.6            | 11.6                 | استهلاك الوقود: متوسط إستهلاك -قيادة داخل المدينة وخارجها (لتر) |
| Tank Capacity (Liter)                | 83                   | 83                   | سعة خزان الوقود (لتر)                                           |
| Luggage compartment (Liter)          | 580-1530             | 580-1530             | سعة حقيبة الأمتعه (لتر)                                         |
| Curb weight (kg)                     | 2165                 | 2315                 | الوزن (كجم)                                                     |
| Ground clearance, mm                 | 216                  | 216                  | الخلوص الأرضى, ملليمتر                                          |















## A WORRY-FREE JOURNEY BEGINS WITH YOUR NEW BMW.

3 YEARS OR 60,000 KM.

WITH AN EXTENDED WARRANTY OF UP TO 5 YEARS OR 200,000 KM.

TERMS & CONDITIONS APPLY.

## INTERIOR UPHOLSTERY

#### BMW Individual extended leather trim Merino



**BMW Individual** extended leather trim Merino Coffee



**BMW Individual** extended leather trim Merino Black



**BMW Individual** extended leather trim Merino Tartufo

# EXTERIOR COLOURS



Alpine White



Skyscraper Gray



Black Sapphire



M CUIDOII DIUCK

#### **BMW Individual**



Dravit Grey



Tanzanite Blue





3-YEAR
MAINTENANCE OR
60,000 KM

The model illustrated in this brochure shows the specifications for the Egyptian market. The catalogue may show some accessories or optional equipment which are not part of the local specificatio