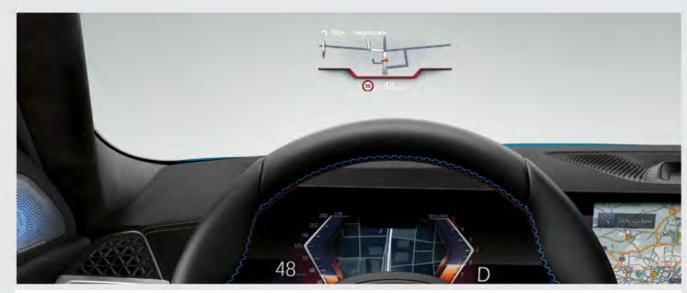

**BMW Live Cockpit Professional:** a Curved Display that consists of a high-resolution 12.3" instrument display and a touch optimized 14.9" control display with BMW OS 8.5.

نظام BMW للترفيه و المعلومات: يتكون من شاشتين عاليتا الوضوح والدقة أحدهما قياس ١٢,٣ بوصة لعرض عدادات القيادة والاخرى قياس ١٤,٩ لعرض بيانات القيادة وانظمة الترفيه, مجهزتين بنظام تشغيل ٥,٥ BMW OS.

نظام المساعدة على صف السيارة: يتيح تنبيه مرئي باستخدام الكاميرات حول السيارة ويقوم بصف السيارة بالموازاة أو عموديًا أوتوماتيكيًا.

**BMW Head-up display:** Projects all navigation and important information in full colour on your windscreen.

خاصية عرض بيانات القيادة والنظام الملاحي على الزجاج الأمامي بالألوان وبدرجة وضوح فائقة.

**4-Zone Automatic Air Conditioning:** includes separate temperature control for driver, front passenger and also left and right rear passengers.