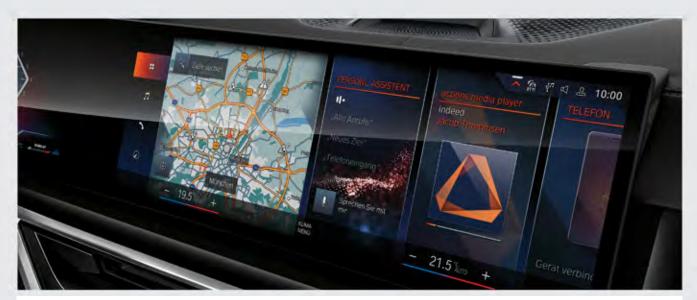

**BMW Live Cockpit Professional:** a Curved Display that consists of a high-resolution 12.3" instrument display and a touch optimized 14.9" control display with BMW OS 8.5.

نظام BMW للترفيه و المعلومات: يتكون من شاشتين عاليتا الوضوح والدقة أحدهما قياس ١٢,٣ بوصة لعرض عدادات القيادة والاخرى قياس ١٤,٩ لعرض بيانات القيادة وانظمة الترفيه, مجهزتين بنظام تشغيل ٥,٥ BMW OS.