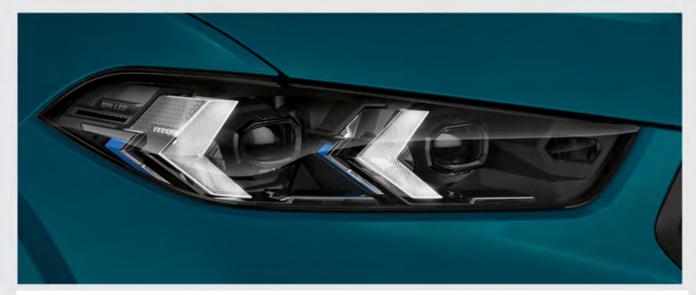

نظام التعليق الرياضي الذكي M: يدمج نظام مانع تمايل السيارة مع نظام التوجيه النشط وتوجيه العجلات الخلفية الذي بدوره يقوم بالمحافظة على ثبات السيارة (للسيارة ال600 فقط).

Adaptive LED Headlights with BMW Selective Beam and High Beam Assistance.

**مصابيح أمامية ذكية تفاعلية LED** مع نظام الإضاءة الذكي بخاصية عدم الإبهار ونظام التحكم الأوتوماتيكي في درجة وتوزيع الإضاءة العالية الأمامية للسيارة.