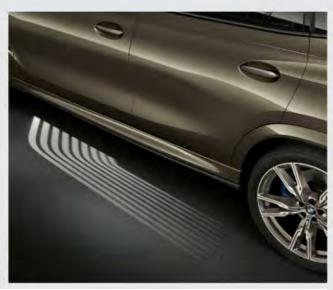

### THE X6

**Ambient light package** comprises 15 pre-defined selectable light designs in various colors in addition to **BMW Welcome Light Carpet.** 

باقة الإنارة الداخلية التي تشمل ١٥ تصميم إضاءة داخلية بالإضافة إلى باقة الإنارة الترحيبية.