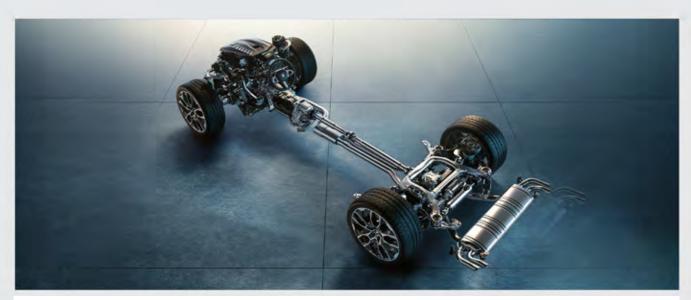

محرك وغطاء محرك (M) وتابلوه مزود بشريط (M) المضيء وتابلوه السيارة مطعم بحلى من ألياف الكربون.

The xDrive is BMW's intelligent all-wheel drive system. Ideally designed for the X range models, the BMW xDrive works collectively with Dynamic Stability Control to manage the best power distribution to each wheel upon sensing slippery or non-ideal driving road conditions. Delivering responsive handling and surefooted traction, the combination of power and agility turns any journey into an adventure-packed endeavor. Also equipped with Hill Descent Control (HDC) system.

إنه النظام العبقري xDrive للدفع الرباعي من BMW. لقد صمم خصيصًا لسيارات العائلة X ليعمل بإنسيابية مع نظام التحكم في ثبات السيارة حيث يوزع قوة التحكم والاتزان على إطارات السيارة الأربع فتوفر لك السيطرة الكاملة في أثناء القيادة لتصبح رحلتك أكثر متعة وأكثر أمانًا في الوقت نفسه مع وجود نظام التحكم في نزول السيارة في المنحدرات.