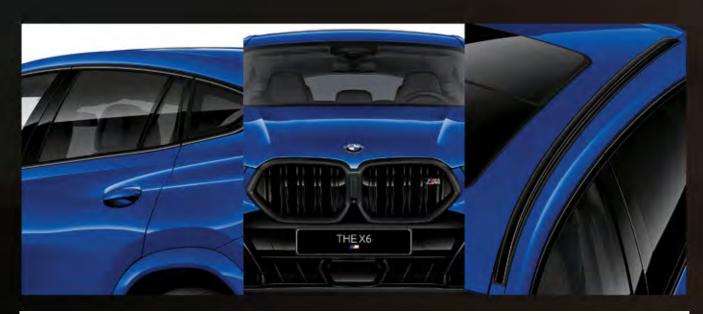

## THE X6 xDrive40i M Sport

M high-gloss Shadowline & M Roof rails high-gloss Shadowline & M high-gloss Shadowline with extended contents.

إطار من الكروم الأسود اللامع للنوافذ والزجاج الجانبي وقضبان السقف والشبكة الأمامية ومخرج العادم بلون أسود لامع.

### H I G H L I G H T S

M high-gloss Shadowline & M Roof rails high-gloss Shadowline & M high-gloss Shadowline with extended contents.

إطار من الكروم الأسود اللامع للنوافذ والزجاج الجانبي وقضبان السقف والشبكة الأمامية ومخرج العادم بلون أسود لامع.