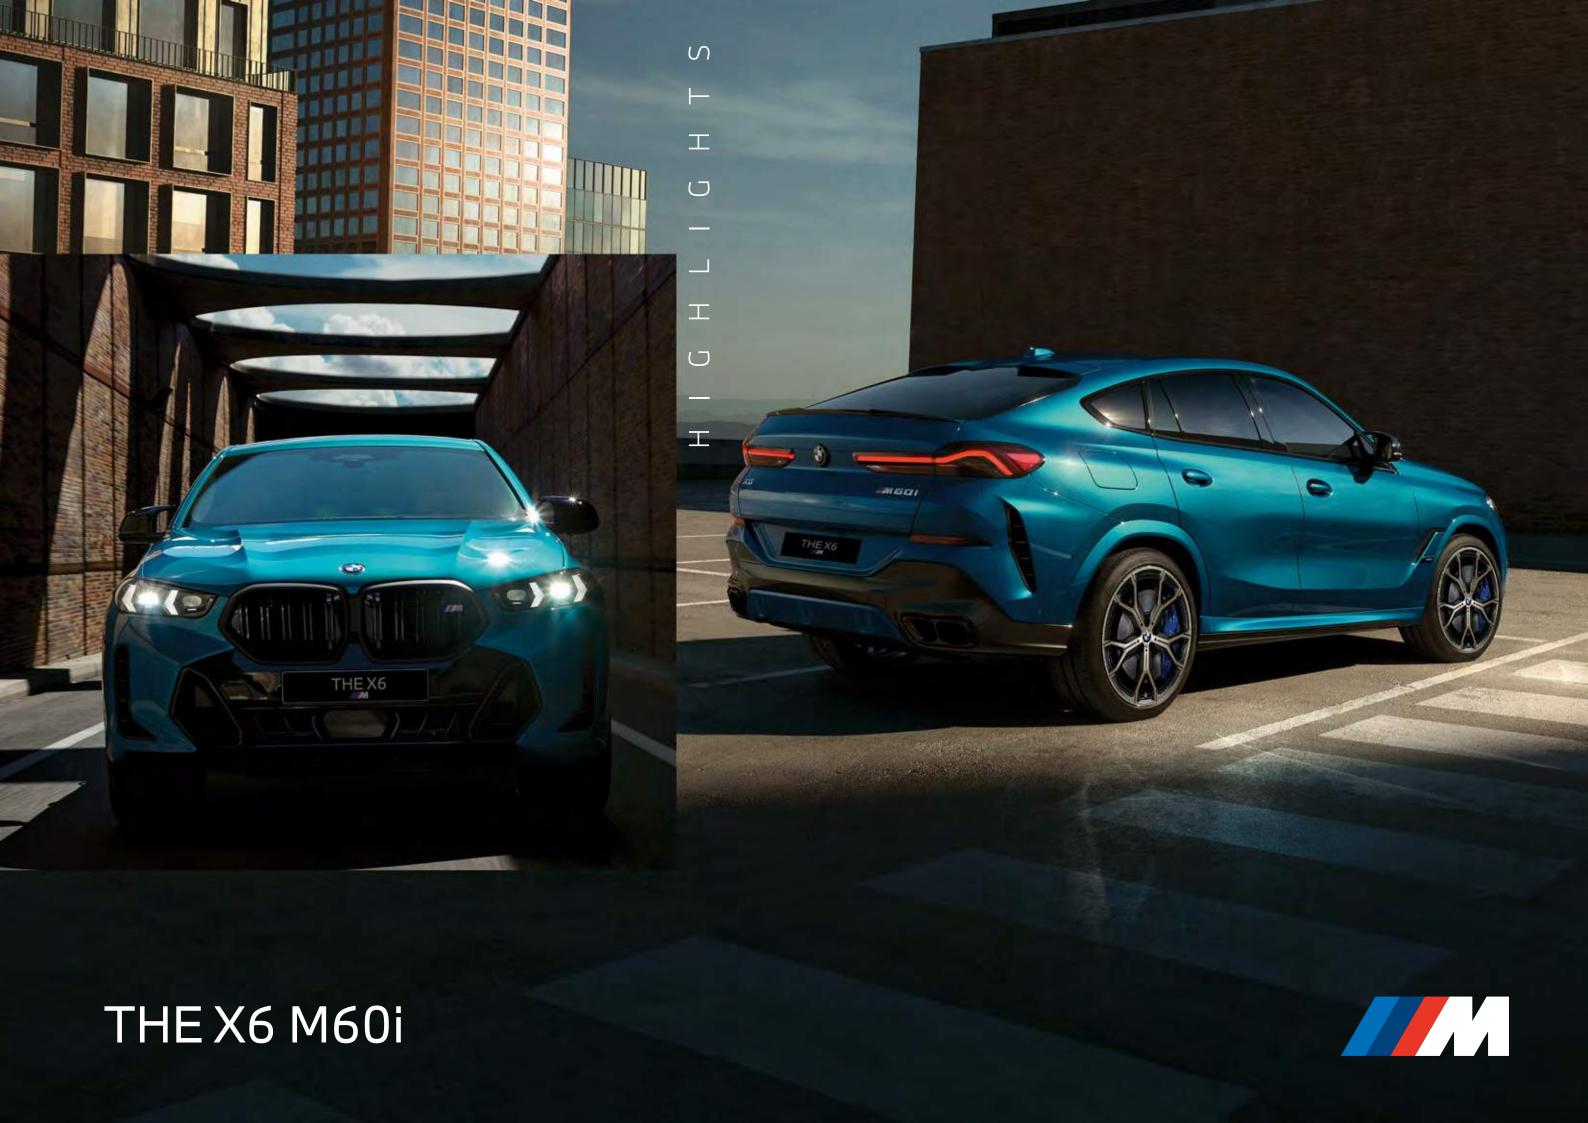

## THE X6 M60i

### H I G H L I G H T S

M high-gloss Shadowline & M Roof rails high-gloss Shadowline & M high-gloss Shadowline with extended contents.

إطار من الكروم الأسود اللامع للنوافذ والزجاج الجانبي وقضبان السقف والشبكة الأمامية ومخرج العادم بلون أسود لامع.