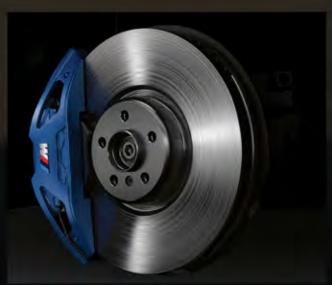

**M sport brakes** with blue painted callipers.

نظام فرامل M الرياضي: مزود بأغطية باللون الأزرق.