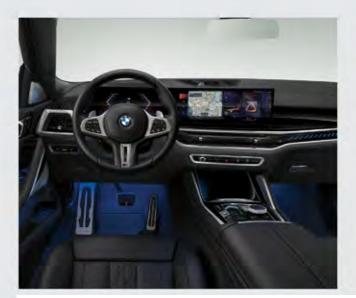

**BMW Live Cockpit Professional:** a Curved Display that consists of a high-resolution 12.3" instrument display and a touch optimized 14.9" control display with BMW OS 8.5.

نظام BMW للترفيه و المعلومات: يتكون من شاشتين عاليتا الوضوح والدقة أحدهما قياس ١٢,٣ بوصة لعرض عدادات القيادة والاخرى قياس ١٤,٩ لعرض بيانات القيادة وانظمة الترفيه, مجهزتين بنظام تشغيل ٥,٥ BMW OS.