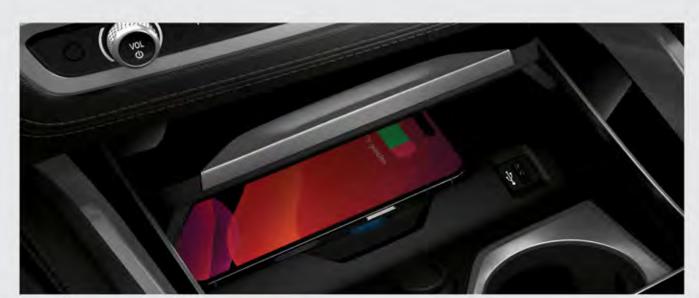

باقة الشحن اللاسلكي: التي تتضمن مؤشر لحالة الشحن بالإضافة إلى خواص إضافية للبلوتوث.

**Acoustic Glazing:** Sound insulating glass which increases driving comfort.

**زجاج أمامي وجانبي أمامي عازل للصوت** مما يزيد من الراحة في القيادة.