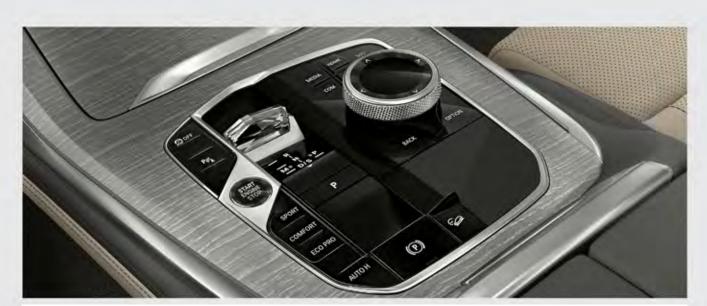

**Glass application 'Crafted Clarity' for interior elements:** handmade polished crystal glass elements for the iDrive controller, the start/stop button and gear rocker switch.

عناصر التحكم الداخلية مصنوعة من الكريستال: زر إدارة المحرك و ناقل الحركة و وحدة تحكم iDrive جميعًا من الكريستال المصنع يدويًا.