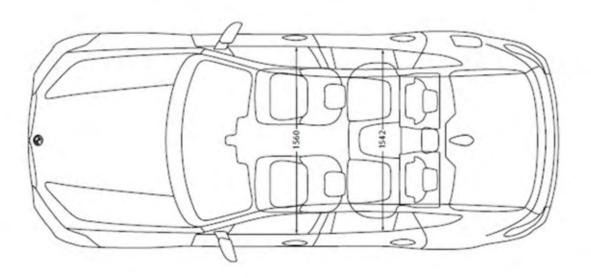

Comfort seats (18 way adjustable) in Merino leather equipped with Massage, Ventilation and Heating functions.

مقاعد رياضية قابلة للتعديل في ١٨ وضع مكسوة بجلد الميرينو مزودين بخاصية تدليك الضهر و التهوية و التدفئة.

**Comfort seats** (18 way adjustable) in Merino leather equipped with Massage, Ventilation and Heating functions.

مقاعد رياضية قابلة للتعديل في ١٨ وضع مكسوة بجلد ميرينو ومزودين بخاصية تدليك الظهر والتهوية والتدفئة.