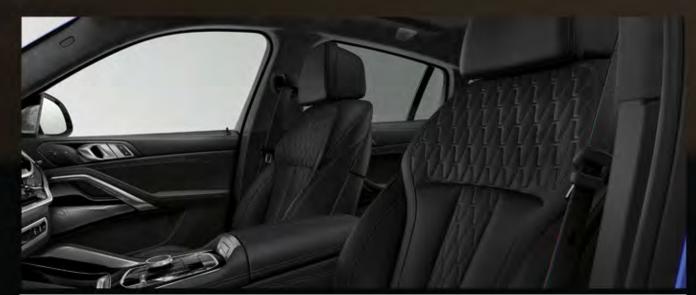

Comfort seats (18 way adjustable) in Merino leather equipped with Massage, Ventilation and Heating functions.

مقاعد رياضية قابلة للتعديل في ١٨ وضع مكسوة بجلد الميرينو مزودين بخاصية تدليك الضهر و التهوية و التدفئة.

**Comfort seats** (18 way adjustable) in Merino leather equipped with Massage, Ventilation and Heating functions.

مقاعد رياضية قابلة للتعديل في ١٨ وضع مكسوة بجلد ميرينو ومزودين بخاصية تدليك الظهر والتهوية والتدفئة.