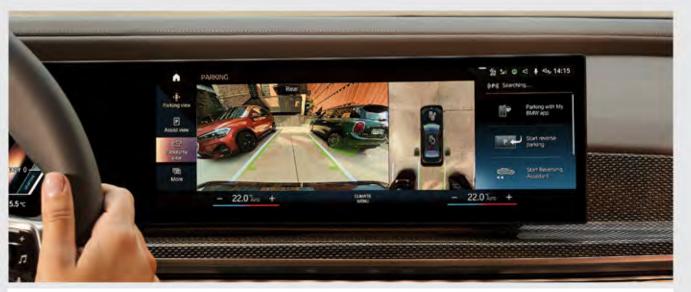

**Parking Assistant Plus:** Visual parking aid featuring Rear-view Camera, Top View, Panoramic View and 3D View makes parallel and perpendicular parking to the road easier. The system completely takes over the steering, the accelerator, and the transmission.

نظام المساعدة على صف السيارة: يتيح تنبيه مرئي باستخدام الكاميرات حول السيارة ويقوم بصف السيارة بالموازاة أو عموديًا أوتوماتيكيًا.

**BMW Head-up display:** Projects all navigation and important information in full colour on your windscreen.