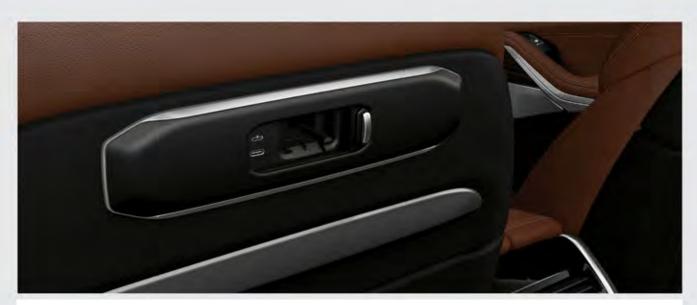

خاصية فتح وغلق السيارة بدون مفتاح للأبواب وغطاء صندوق الأمتعة.

**Travel & Comfort System:** It enables the attachment of the Clothes Hanger, Universal Hook, Folding Table, or a Tablet Holder. Additionally, it includes two USB Type-C connections for the 2<sup>nd</sup> seat row passengers.