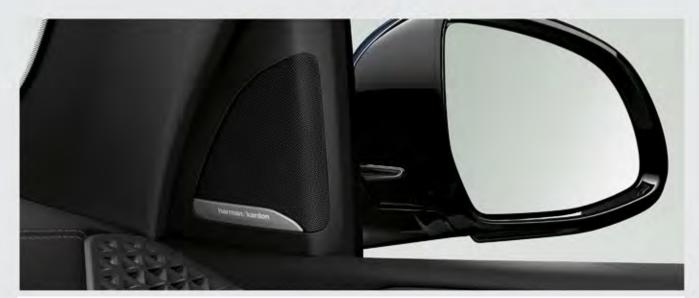

**Harman Kardon Surround Sound System:** with a powerful 464W digital amplifier and 16 loudspeakers for truly outstanding sound quality.

نظام Harman Kardon الصوتي المجسم بمكبر رقمي للصوت بقوة ٤٦٤ وات مع ١٦ سماعة لصوت هائل غاية في النقاء.