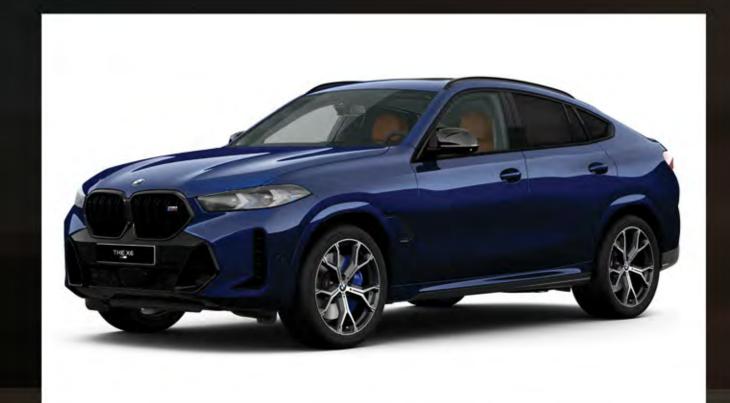

### H I G H L I G H T S

M high-gloss Shadowline & M Roof rails high-gloss Shadowline & M high-gloss Shadowline with extended contents.

إطار من الكروم الأسود اللامع للنوافذ والزجاج الجانبي وقضبان السقف والشبكة الأمامية ومخرج العادم بلون أسود لامع.