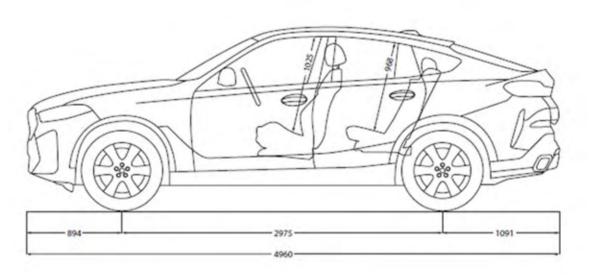

## THE X6 xDrive40i M Sport

21" M light alloy wheels V-spake Bicolour with mixed tyres and runflat tyres.

عجلات M معدنية رياضية مقاس ٢١ بوصة بتسميم على شكل حرف ٧٠.

M Leather steering wheel.

عجلة قيادة من الجلد بتصميم رياضي ومزوده بشعار "M".

M Sport Exhaust System.

نظام العادم الرياضي M.

M sport brakes with Red pointed callipers.

نظام قرامل M الرياضي: مرود بأعطية باللون الأحمر

## THE X6 xDrive40i M Sport

M high-gloss Shadowline & M Roof rails high-gloss Shadowline & M high-gloss Shadowline with extended contents.

إطار من الكروم الأسود اللامع للنوافذ والزجاج الجانبي وقضبان السقف والشبكة الأمامية ومخرج العادم بلون أسود لامع.

BMW kidney grille 'Iconic Glow'.

شبكة امامية مضيئة.

Light Bar & M interior trim finishers 'Carbon Fibre'.

تابلوه السيارة مطعم بحلى من ألياف الكربون مزود بشريط مضيء.

**21" M light alloy wheels** Y-spoke M Bicolour with mixed tyres and run-flat tyres.

**عجلات M معدنية رياضية مقاس ٢١ بوصة** بتصميم على شكل حرف 'Y'.

M Leather steering wheel.

عجلة قيادة من الجلد بتصميم رياضي ومزودة بشعار "M".

**M Sport Exhaust System** with exhaust tailpipes in

نظام العادم الرياضي M.

**M sport brakes** with blue painted callipers.

نظام فرامل M الرياضي: مزود بأغطية باللون الأزرق.