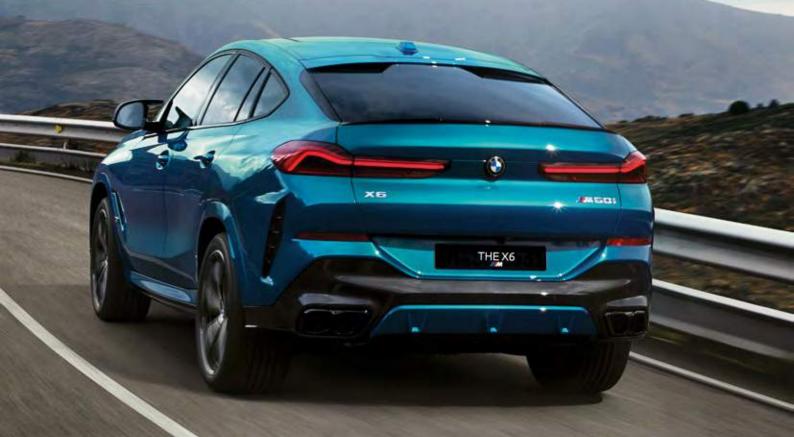

M Sport Exhaust System.

نظام العادم الرياضي M.

M sport brakes with Red pointed callipers.

نظام قرامل M الرياضي: مرود بأعطية باللون الأحمر

**M sport brakes** with blue painted callipers.

نظام فرامل M الرياضي: مزود بأغطية باللون الأزرق.