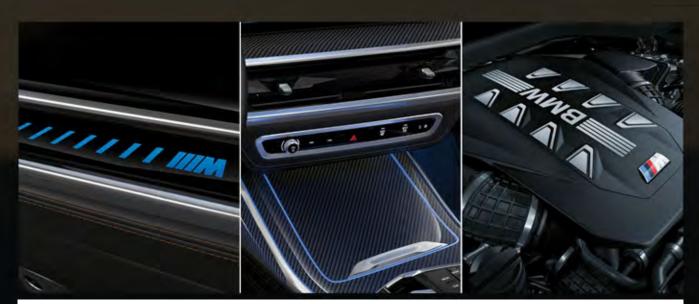

BMW kidney grille 'Iconic Glow'.

شبكة امامية مضيئة.

Light Bar & M interior trim finishers 'Carbon Fibre'.

تابلوه السيارة مطعم بحلى من ألياف الكربون مزود بشريط مضيء.

**21" M light alloy wheels** Y-spoke M Bicolour with mixed tyres and run-flat tyres.

Entry sills with the "M60i" designation & M Seat Belts.

عتب الأبواب بحلية من الألومنيوم مزودة بشعار "M60i" بالإضافة إلى أحزمة الأمان في الأمام والخلف - تصميم M.

M Bar & M interior trim finishers 'Carbon Fibre' & M Engine Cover.

محرك وغطاء محرك (M) وتابلوه مزود بشريط (M) المضيء وتابلوه السيارة مطعم بحلى من ألياف الكربون.

The xDrive is BMW's intelligent all-wheel drive system. Ideally designed for the X range models, the BMW xDrive works collectively with Dynamic Stability Control to manage the best power distribution to each wheel upon sensing slippery or non-ideal driving road conditions. Delivering responsive handling and surefooted traction, the combination of power and agility turns any journey into an adventure-packed endeavor. Also equipped with Hill Descent Control (HDC) system.