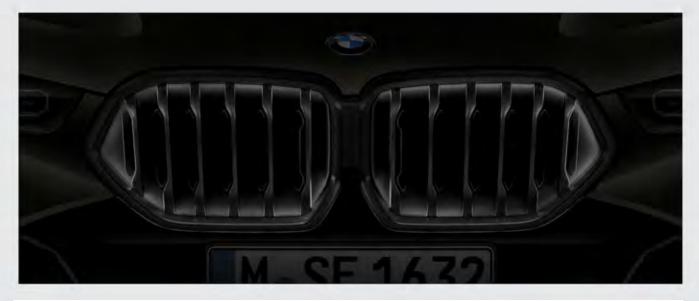

BMW kidney grille 'Iconic Glow'.

شبكة امامية مضيئة.

Light Bar & M interior trim finishers 'Carbon Fibre'.

تابلوه السيارة مطعم بحلى من ألياف الكربون مزود بشريط مضيء.

**21" M light alloy wheels** Y-spoke M Bicolour with mixed tyres and run-flat tyres.