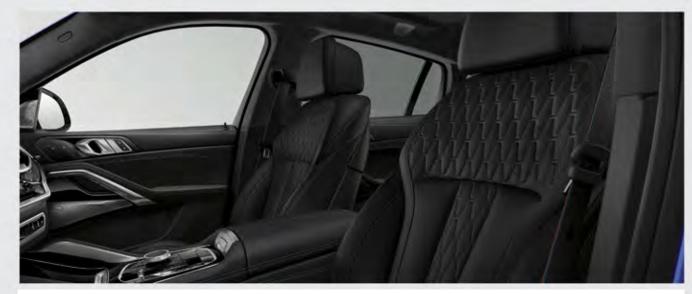

Comfort seats (18 way adjustable) in Merino leather equipped with Massage, Ventilation and Heating functions.

مقاعد رياضية قابلة للتعديل في ١٨ وضع مكسوة بجلد الميرينو مزودين بخاصية تدليك الضهر و التهوية و التدفئة.

**Comfort seats** (18 way adjustable) in Merino leather equipped with Massage, Ventilation and Heating functions.

مقاعد رياضية قابلة للتعديل في ١٨ وضع مكسوة بجلد ميرينو ومزودين بخاصية تدليك الظهر والتهوية والتدفئة.

Entry sills with the "M60i" designation & M Seat Belts.

عتب الأبواب بحلية من الألومنيوم مزودة بشعار "M60i" بالإضافة إلى أحزمة الأمان في الأمام والخلف - تصميم M.

M Bar & M interior trim finishers 'Carbon Fibre' & M Engine Cover.