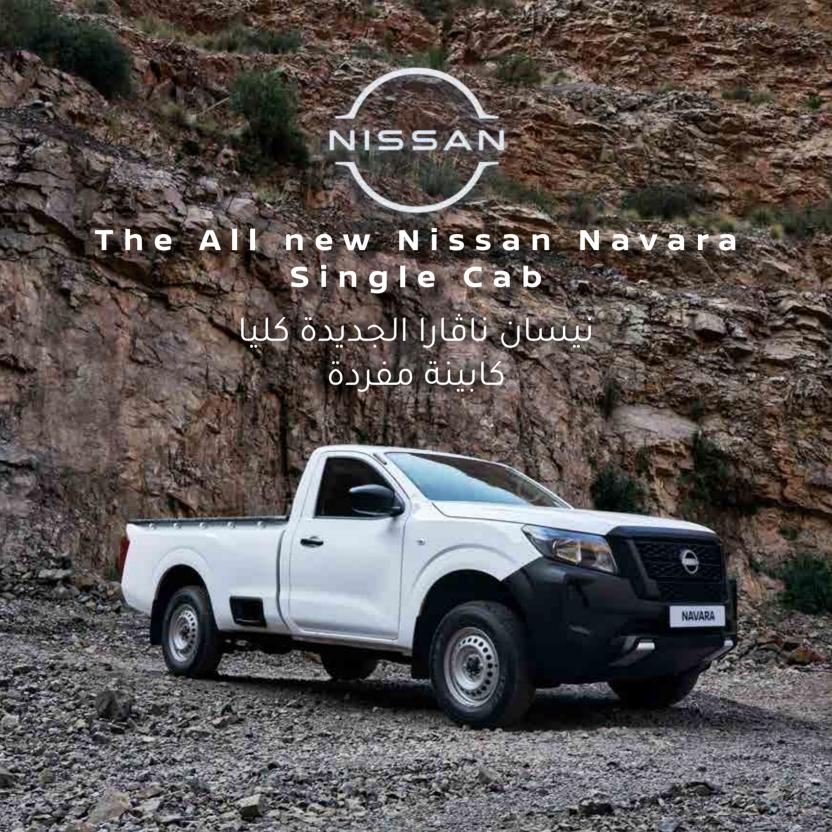

## The Navara Single Cab

has the muscle to deliver.

Proudly built in Africa and designed for your journey, it's tough, versatile, and reliable. Take on any challenge with the new Nissan Navara, created with customers in mind to meet their functional and lifestyle needs.

# سيارة نافارا ذات الكابينة المفردة

قوة فائقة لإنجاز المهام

تم تصنيع سيارة نافارا ذات الكابينة الواحدة في افريقيا لكي تكون مناسبة لتحمل الظروف الافريقية ومصممة خصيصًا من أجل ما تخوضه بتجربتك بالقيادة، وذلك لكونها قوية ومتعددة الإستخدامات ويُعتمد عليها. بإمكانك أن تواجه أي تحدي مع سيارة نيسان نافارا الجديدة وذلك بفضل تصميمها المميز الذي أهتم بمراعاة إحتياجات عملاء نيسان المختلفة على المستوى الوظيفي أو في أسلوب حياتهم.