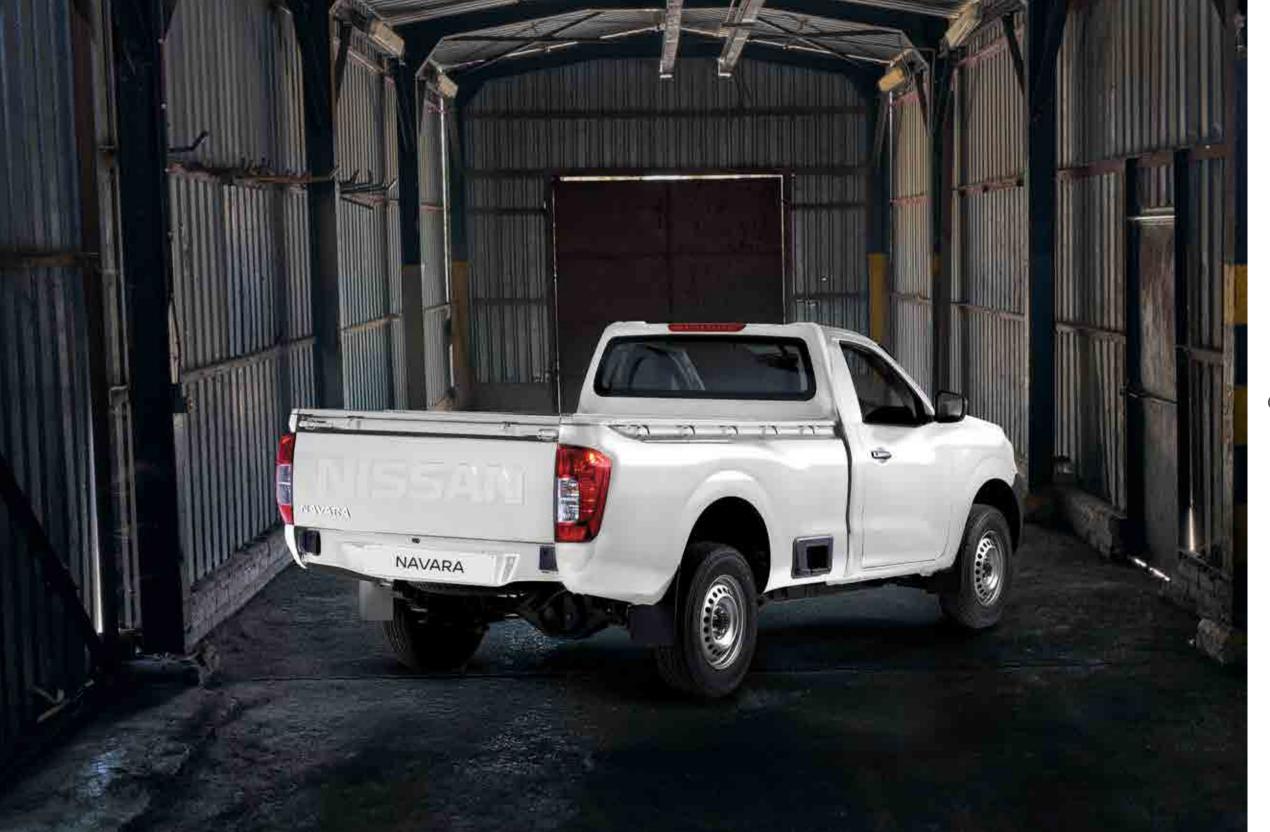

## The Navara Single Cab

has the muscle to deliver.

Proudly built in Africa and designed for your journey, it's tough, versatile, and reliable. Take on any challenge with the new Nissan Navara, created with customers in mind to meet their functional and lifestyle needs.

# سيارة نافارا ذات الكابينة المفردة

قوة فائقة لإنجاز المهام

تم تصنيع سيارة نافارا ذات الكابينة الواحدة في افريقيا لكي تكون مناسبة لتحمل الظروف الافريقية ومصممة خصيصًا من أجل ما تخوضه بتجربتك بالقيادة، وذلك لكونها قوية ومتعددة الإستخدامات ويُعتمد عليها. بإمكانك أن تواجه أي تحدي مع سيارة نيسان نافارا الجديدة وذلك بفضل تصميمها المميز الذي أهتم بمراعاة إحتياجات عملاء نيسان المختلفة على المستوى الوظيفي أو في أسلوب حياتهم.