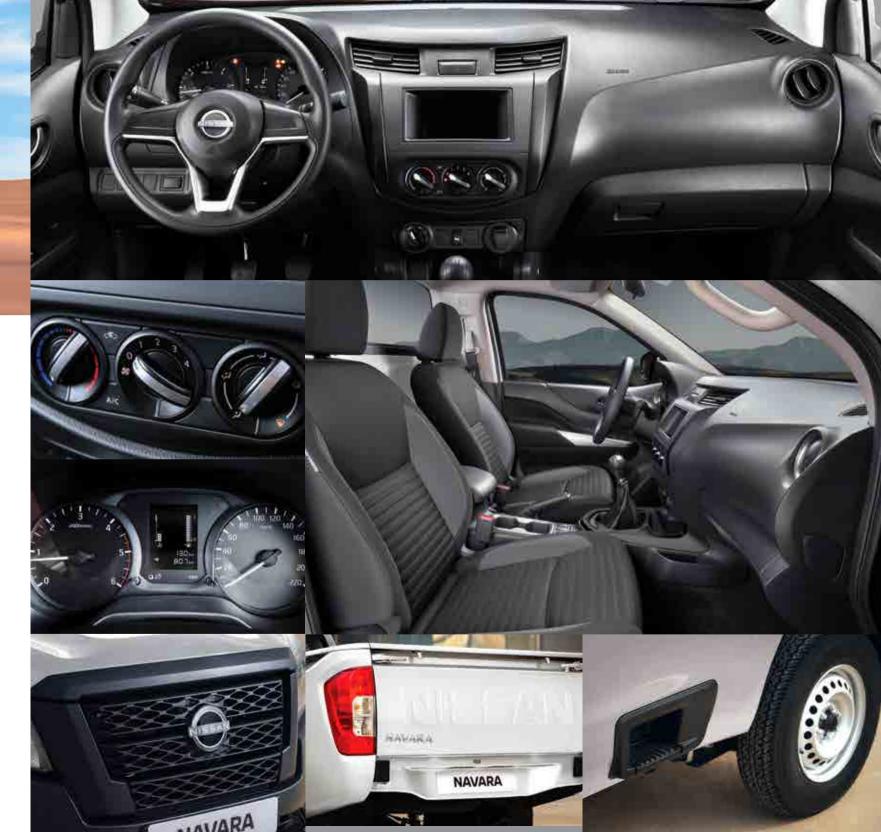

#### مواصفات وميزات نيسان ناڤارا

| كانىنة مفردة Single Cab                       |        |                                            |                                                      |  |
|-----------------------------------------------|--------|--------------------------------------------|------------------------------------------------------|--|
|                                               |        |                                            |                                                      |  |
|                                               |        | 2.5D XE Plus 4X2 MT                        |                                                      |  |
| DIMENSIONS (Continued)                        |        |                                            | الابعاد - البقية                                     |  |
| Load Box Width - Top                          | ملم mm | 1552                                       | عرض صندوق التحميل - أعلى                             |  |
| Load Box Width - Between Wheel Arches         | ملم mm | 1134                                       | عرض صندوق التحميل – بين أقواس العجلات                |  |
| Load Box Width - Tailgate Opening             | ملم mm | 1360                                       | عرض صندوق التحميل – فتح باب صندوق السيارة الخلفي     |  |
| Load Box Height                               | ملم mm | 472                                        | ارتفاع صندوق التحميل                                 |  |
| Wading Depth                                  | ملم mm | 600                                        | عمق الدخول في الماء                                  |  |
| WHEELS & TYRES                                |        |                                            | العجلات والاطارات                                    |  |
| Wheel Size and Type                           |        | rı بوصة فولاذية <b>16" Stee</b> l          | حجم ونوع العجلة                                      |  |
| Tyre                                          |        | 205/R16 AT                                 | إطار                                                 |  |
| Spare Wheel                                   |        | فولاذ بالكامل Full Size steel              | العجلة الاحتياطية                                    |  |
| Spare Wheel Lock                              |        | اختیار Option                              | قفل العجلة الاحتياطية                                |  |
| EXTERIOR                                      |        |                                            | الجزء الخارجي                                        |  |
| Grill                                         |        | Black أسود                                 | شبكة                                                 |  |
| Front Bumper                                  |        | أسود Black                                 | إكصدام أمامي                                         |  |
| Rear Bumper                                   |        | -                                          | إكصدام خلفي                                          |  |
| Side Steps                                    |        | -                                          | الدرجات الجانبية                                     |  |
| Roof Rails                                    |        | -                                          | قضبان السقف                                          |  |
| Door Mirror Finish                            |        | أسود Black                                 | لون مرایا الباب                                      |  |
| Door Mirrors                                  |        | تعدیل کهربائي + طي Power Adjustment + Fold | مرايا الأبواب                                        |  |
| Door Handles                                  |        | -                                          | مقابض الأبواب الخارجية                               |  |
| Front and Rear Mud Flaps                      |        | أسود Black                                 | واقي الطين الأمامي والخلفي                           |  |
| Front Towing Hook                             |        | قياسيStd                                   | خطاف سحب أمامي                                       |  |
| Headlights                                    |        | قياسيStd                                   | المصابيح الامامية                                    |  |
| Fog Lights                                    |        | -                                          | مصابيح الضباب                                        |  |
| Daytime Running Lights                        |        | -                                          | إضائة نهارية                                         |  |
| 2 Channel Utili-Track™ System                 |        | -                                          | ثنائي القناة ™Utili-Track نظام                       |  |
| 12V Outlet Inside Load Box                    |        | -                                          | منفذ 12 فولت داخل صندوق التحميل                      |  |
| COMFORT & CONVENIENCE                         |        |                                            | الراحة والملاءمة                                     |  |
| Seating Capacity                              |        | 2                                          | سعة المقاعد                                          |  |
| Front Seat Type                               |        | مقاعد منفصلة Separate Seat                 | نوع المقعد الأمامي                                   |  |
| Driver Seat Adjustment                        |        | 6-Way Manual 6-Way Manual اتجاهات يدوي     | تحكم لوضعية  مقعد السائق                             |  |
| Passenger Seat Adjustment                     |        | ؛ اتجاهات يدوي 4-Way Manual                | تحكم لوضعية مقعد الراكب                              |  |
| Seat Upholstery                               |        | قماش Fabric                                | خامة المقاعد                                         |  |
| Floor Material                                |        | سجاد Carpet                                | خامات الأرضيات                                       |  |
| Front Cup Holders                             |        | 2                                          | حاملات أكواب أمامية                                  |  |
| Front Door Storage Pockets and Bottle Holder  |        | 2                                          | اماكن تخزين بالباب الأمامي وحامل اكواب               |  |
| Rear Door Storage Pockets and Bottle Holder   |        | -                                          | اماكن تخزين بالباب الخلفي وحامل اكواب                |  |
| Sunglass Holder                               |        | -                                          | حامل نظارة شمسية                                     |  |
| Rear Seat Aarmrest with Cup Holders           |        | -                                          | مسند ذراع خلفی مع حاملات آکواب                       |  |
| 12V Outlet Inside Cabin                       |        | 2                                          | منفذ 12 فولت داخل المقصورة                           |  |
| USB Port                                      |        | -                                          | منفذ يو اس بي                                        |  |
| Air-Conditioning                              |        | قياسStd                                    | مكيف هواء                                            |  |
| Rear Air Vents in Centre Console              |        | -<br>-                                     | فتحات تهوية خلفية بالكونسول الأوسط                   |  |
| Power Windows with Driver Auto Up/Down Buttor |        | قياسيStd                                   | نوافذ كهربائية مع زر اتوماتيك للسائق للأعلى / للأسفل |  |
|                                               | •      | Stacuto                                    | الواقد فهرانيه مع زر الوسايت مستق المستقل المستقل    |  |

#### مواصفات وميزات نيسان ناڤارا

| كابينة مفردة Single Cab                                                                |                                             |                                                                                      |  |  |
|----------------------------------------------------------------------------------------|---------------------------------------------|--------------------------------------------------------------------------------------|--|--|
|                                                                                        | 2.5D XE Plus 4X2 MT                         |                                                                                      |  |  |
| COMFORT & CONVENIENCE (Continued)                                                      |                                             | الراحة والملاءمة - البقية                                                            |  |  |
| Rear Screen                                                                            | ثابت Fixed                                  | شاشة خلفية                                                                           |  |  |
| Central Locking                                                                        | قياسيStd                                    | قفل مركزي                                                                            |  |  |
| Speed Sensing Auto Door Lock                                                           | قياسيStd                                    | قفل تلقائي للباب مع استشعار للسرعة                                                   |  |  |
| Intelligent Key with Keyless Entry and Push Start Button                               | -                                           | مفتاح ذكي مع دخول بدون مفتاح وزر بدء التشغيل                                         |  |  |
| AUDIO & CONNECTIVITY                                                                   |                                             | الصوت والإتصال                                                                       |  |  |
| W2DIN Audio (CD+AM+FM)                                                                 | Without Audio Head Unit (with Pre-wire) Std | - W2DIN (CD + AM + FM) الصوت                                                         |  |  |
| SAFETY & SECURITY                                                                      |                                             | الأمن والسلامة                                                                       |  |  |
| Driver and Front Passenger Airbags                                                     | قياسيStd                                    | وسائد هوانية أمامية للسائق والراكب                                                   |  |  |
| Side Airbags                                                                           | قياسيStd                                    | وسائد هوائية جانبية                                                                  |  |  |
| Curtain Airbags                                                                        | قياسيStd                                    | ستارة الوسائد الهوائية                                                               |  |  |
| Driver Knee Airbag                                                                     | قياسيStd                                    | وسادة هوائية لركبة السائق                                                            |  |  |
| Front Seat Belts 3-Point ELR with<br>Pre-Tensioner, Load Limiter and Seatbelt Reminder | قياسيStd                                    | أحزمة الأمان الأمامية ثلاثية النقاط مع شداد مسبق<br>محدد للحمولة. وتذكير بريط الحزام |  |  |
| Rear Seat Belts (3) 3-Point ELR                                                        | -                                           | أحزمة الأمان الخلفية (3) ثلاثية النقاط                                               |  |  |
| ISOFIX Child Seat Anchorage                                                            | -                                           | ISOFIX مثبت مقعد الطفل                                                               |  |  |
| Anti-Theft System (Immobiliser)                                                        | قياسيStd                                    | نظام ضد السرقة (مانع الحركة)                                                         |  |  |
| Alarm                                                                                  | -                                           | انذار                                                                                |  |  |
| Anti-Lock Braking System (ABS)                                                         | قياسيStd                                    | (ABS) نظام الفرامل المانعة للانزلاق                                                  |  |  |
| Electronic Brake Force Distribution (EBD)                                              | قياسيStd                                    | (EBD) نظام توزیع إلکتروني لقوة الفرامل                                               |  |  |
| Brake Assist (BA)                                                                      | قياسيStd                                    | (BA) مساعد الفرامل                                                                   |  |  |
| Vehicle Dynamic Control (VDC)                                                          | قياسيStd                                    | (VDC) نظام التَحكم الديناميكي في السيارة                                             |  |  |
| Trailer Stability Assist (TSA)                                                         | قياسيStd                                    | (TSA) نظام تعزيز اتزان المقطورة                                                      |  |  |
| Hill Start Assist (HSA)                                                                | قياسيStd                                    | (HSA) نظام المساعدة على صعود المرتفعات                                               |  |  |
| Hill Descent Control (HDC)                                                             | -                                           | (HDC) نظام التحكم في نزول المنحدرات                                                  |  |  |
| Cruise Control                                                                         | -                                           | نظام تثبيت السرعة                                                                    |  |  |
| Front Brakes - Ventilated Discs                                                        | قياسيStd                                    | الفرامل الأمامية – الفرامل القرصية المهواة                                           |  |  |
| Rear Brakes - Drum                                                                     | قياسيStd                                    | الفرامل الخلفية – الأسطوانية                                                         |  |  |
| Windscreen Wipers                                                                      | متقطع متغير Variable Intermittent           | مساحات الزجاج الأمامي                                                                |  |  |

#### Nissan NAVARA **XE Plus 4X2**

| BODY TYPE                | Single Cab                                                                                                                                                                                                     |              | 12V outlet Inside cabin                                                                                                                                                                                                                                                                                                                                                                  |
|--------------------------|----------------------------------------------------------------------------------------------------------------------------------------------------------------------------------------------------------------|--------------|------------------------------------------------------------------------------------------------------------------------------------------------------------------------------------------------------------------------------------------------------------------------------------------------------------------------------------------------------------------------------------------|
| SEATING CAPACITY         | • 2                                                                                                                                                                                                            | _            | Power windows with driver auto up/down button                                                                                                                                                                                                                                                                                                                                            |
| ENGINE                   | • 2.5D Mid Output                                                                                                                                                                                              | _            | Fixed Rear screen                                                                                                                                                                                                                                                                                                                                                                        |
| POWER AND<br>TORQUE      | <ul><li>Maximum Power: 161 HP@3600rpm</li><li>Maxium torque: 403Nm@2000rpm</li></ul>                                                                                                                           |              | Central Locking     Speed auto door lock                                                                                                                                                                                                                                                                                                                                                 |
| TRANSMISSION             | 6 Speed Manual Transmission                                                                                                                                                                                    | <br>- SAFETY | Dual Front Airbags                                                                                                                                                                                                                                                                                                                                                                       |
| WHEELS                   | • 16" Steel                                                                                                                                                                                                    | - SAILIT     | <ul> <li>Side, Curtain Driver Knee Airbags (Plus Mode</li> </ul>                                                                                                                                                                                                                                                                                                                         |
| EXTERIOR                 | Black Bumpers     Black Grill     Black Mirrors     Manual Folding & Manual Adjust Mirrors     Black Door Handles     Halogen Headlights                                                                       |              | <ul> <li>ABS, EBD, Brake Assist</li> <li>Vehicle Dynamic Control, Hill Start Assist</li> <li>Trailer Stability Assist</li> <li>Anti-theft system (Immobiliser)</li> <li>Front Brakes - Ventilated Discs</li> <li>Rear brakes - drum</li> <li>Windscreen wipers</li> <li>Front seat belts 3-point ELR with pre-tension load limiter and seatbelt reminder</li> <li>Immobiliser</li> </ul> |
| INTERIOR AND CONVENIENCE | Manual Cloth Seats     Front Cup Holders     Front Door Storage Pockets & Bottle Holder     Without Audio Head Unit (With/Pre-Wire)     Manual Air-Conditioner     Fixed Rear Screen     Carpet Floor material |              |                                                                                                                                                                                                                                                                                                                                                                                          |