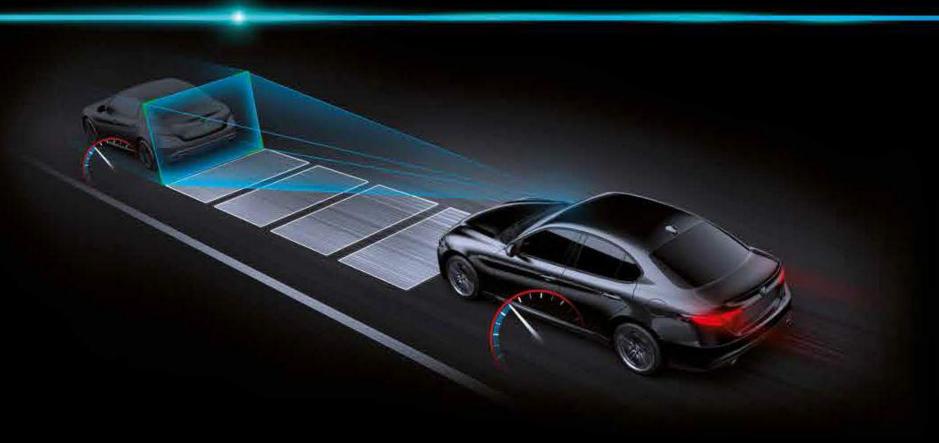

Alfa Romeo Giulia will help you stay calm and concentrated while behind the wheel thanks to Traffic Jam & Highway Assist. Through a camera mounted on the rear bumper and multiple sensors, the system helps you stay in your lane, keep safe distance with the vehicle in front of you, on both city streets and the highway.

TRAFFIC JAM ASSISTANT & HIGHWAY ASSIST

LANE KEEPING ASSIST

Lane Keeping Assist alerts the driver if the vehicle is straying out if its lane and provides a corrective action to help automatically correct the vehicle's path and direct it back into the lane.

DRIVER ATTENTION ASSIST

The Forward Collision Warning notifies the driver with visual and audible alerts when it senses a potential frontal impact. If the driver doesn't respond, and the risk of a collision continues, the vehicle can automatically brake and bring the vehicle to a full stop.

The active cruise control allows you set your the cruising speed of your vehicle. It also automatically corrects itself when the speed changes or when the safe distance between two vehicles isn't respected.