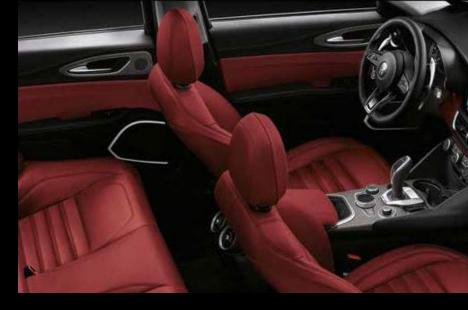

#### **CONTENTS:**

- 17" alloy wheelsLeather seats
- o Rear Parking Sensors
- Power Folding Mirrors
- Bi- Xenon headlights 35W
- o Apple Car Play/Android Auto™
- Blind Spots

Luxury Leather Red (Opt)

Luxury Leather Tobacco (Opt)