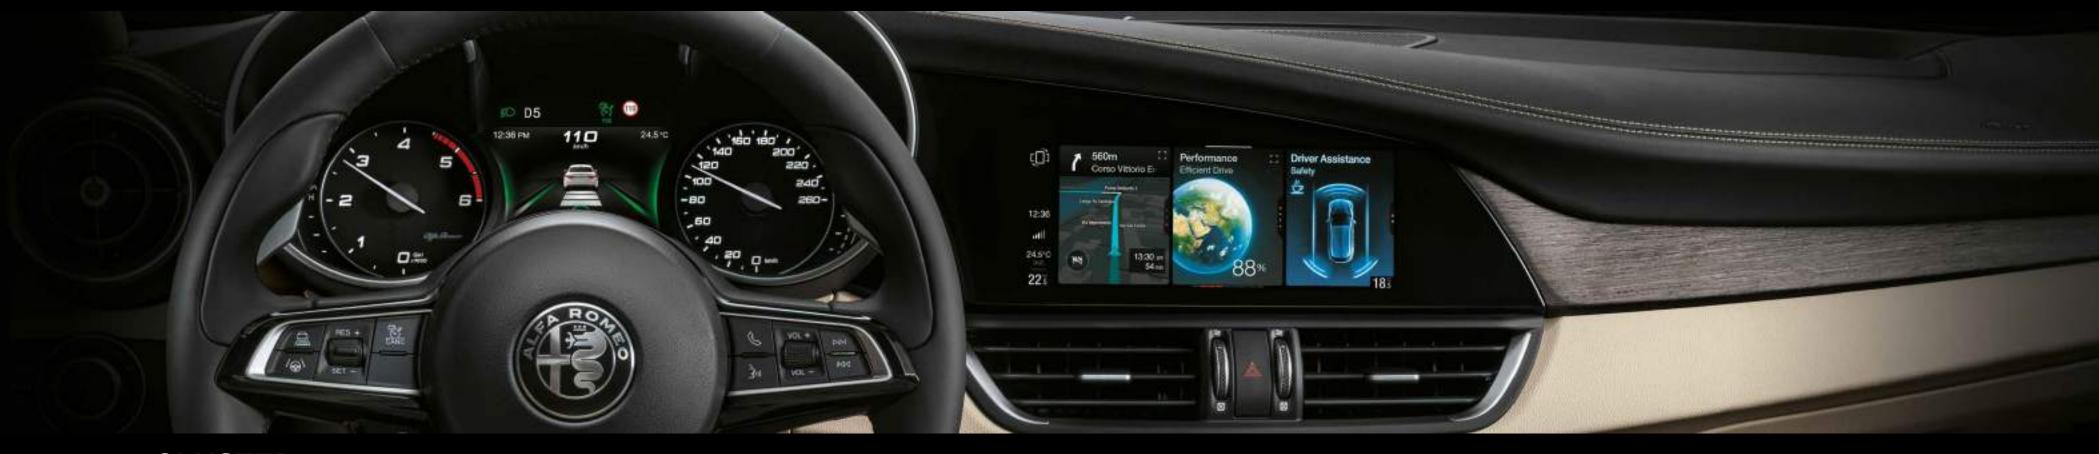

#### 7" TFT CLUSTER.

The 7" TFT cluster allows **yOU** to keep everything under control. the large screen lets you see important driving data, warnings and notifications from Giulia quickly and easily and without having to shift your eyes.

# 8.8" MULTITOUCH DISPLAY.

The new 8.8" Multitouch display is intuitive and reactive. With a few simple touches, organise your apps and widgets. Enhanced in every way, the large touchscreen creates easy viewing for maps, contacts and car performances.