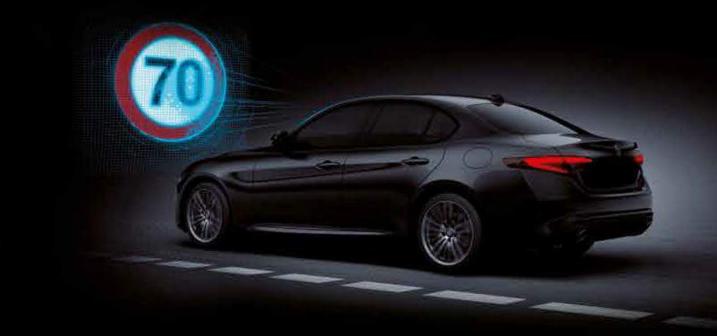

AUTOMATIC HIGH BEAM

Outdoor light can change quickly, whether in a tunnel or because of sudden adverse weather or sunset. The Automatic High-Beam Headlamps automatically and quickly switch from high beams to low beams depending on lighting conditions.