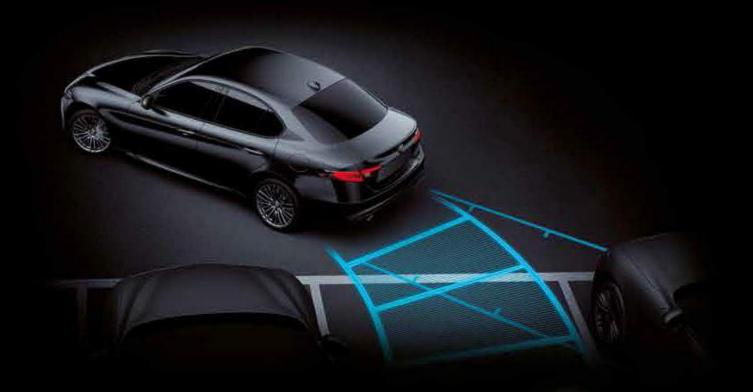

ACTIVE CRUISE CONTROL

PARK ASSIST

The system uses a camera mounted on the rear bumper and front and rear sensors to notify you when obstacles are in your path. Audiovisual indicators and the dynamic grid on the MultiTouch display help you to avoid accidents during parking.