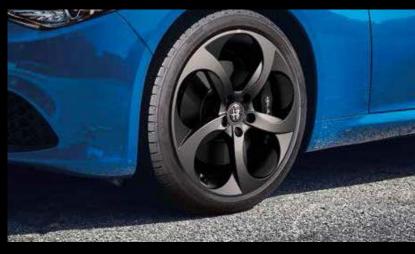

# **WHEELS**

421 -16" alloy rims

420 - 17'' spoke alloy rims

433 - 17" 7-holes burnished alloy rims

6G6 - 18" Veloce Design alloy rims

WPC - 18" Dark Veloce Design alloy rims

5FB - 19" Dark Veloce Design diamond cut alloy rims

4WQ - 18'' turbin alloy rims

55E - 18'' silver turbine alloy rims

6G7 - 19" Veloce Design diamond cut alloy rims

6Y8 - 19" Performance Silver alloy rims

9GF - 19" Performance burnished alloy rims

4AY - 18" spoke diamond cut alloy rims

68P - 18" 5-holes matt burnished alloy rims

5EQ - 19" Performance burnished alloy rims