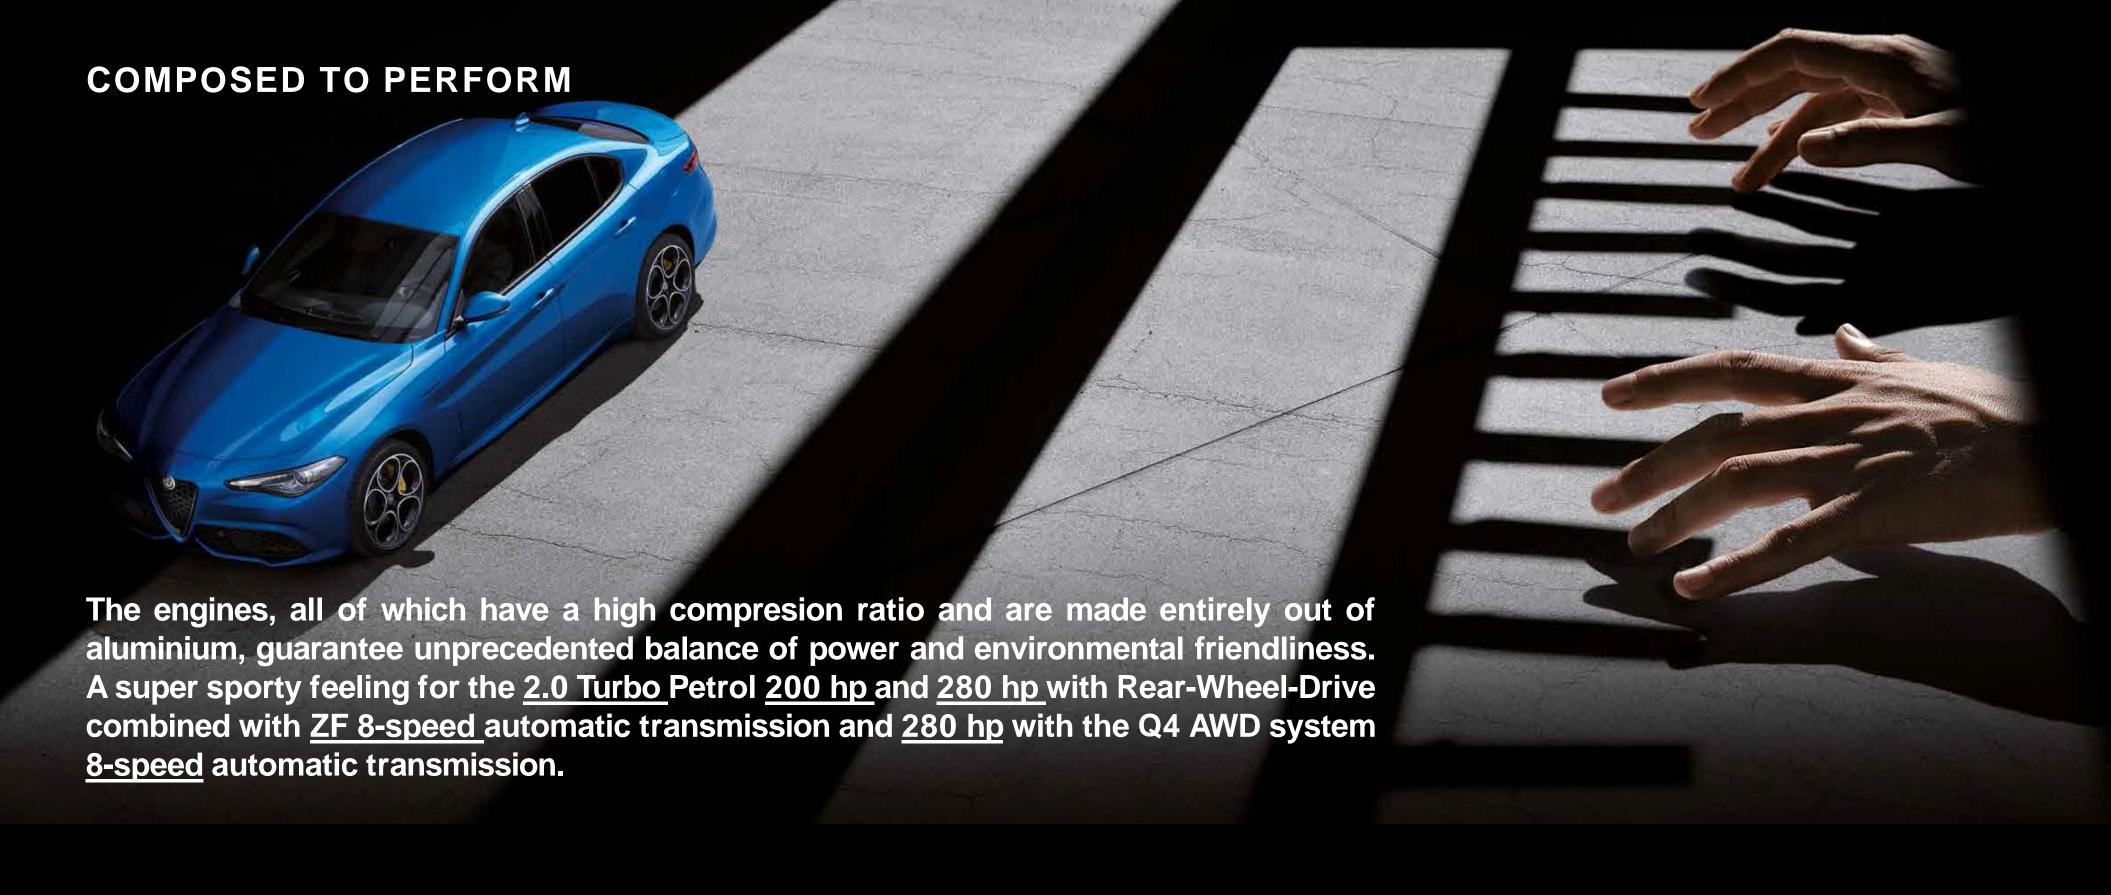

#### TRANSMISSION

The ZF 8-Speed automatic transmission, standard on every version, changes its personality based on the selected driving mode. Enjoy comfort and efficiency with Advanced efficiency, fluid and discreet in Natural and quick and sporty in Dynamic.