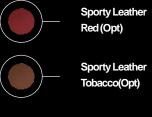

#### **CONTENTS:**

- Sporty Leather SeatsDriver & Passengers 6-ways power seats
- Heated Washer Nozzles
- 40/20/40 Rear Seats Power
- **Bolster Monotone Wheels**
- o caps Heated Steering Wheel
- Front Heated Seat

Sporty Leather Black (Std)