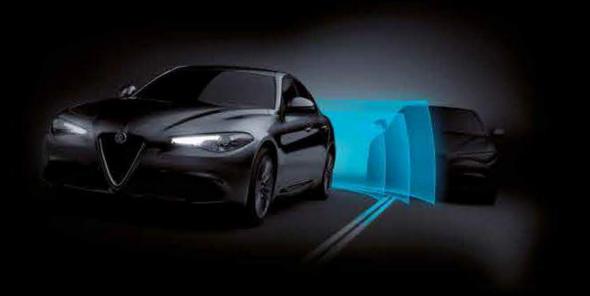

The active cruise control allows you set your the cruising speed of your vehicle. It also automatically corrects itself when the speed changes or when the safe distance between two vehicles isn't respected.