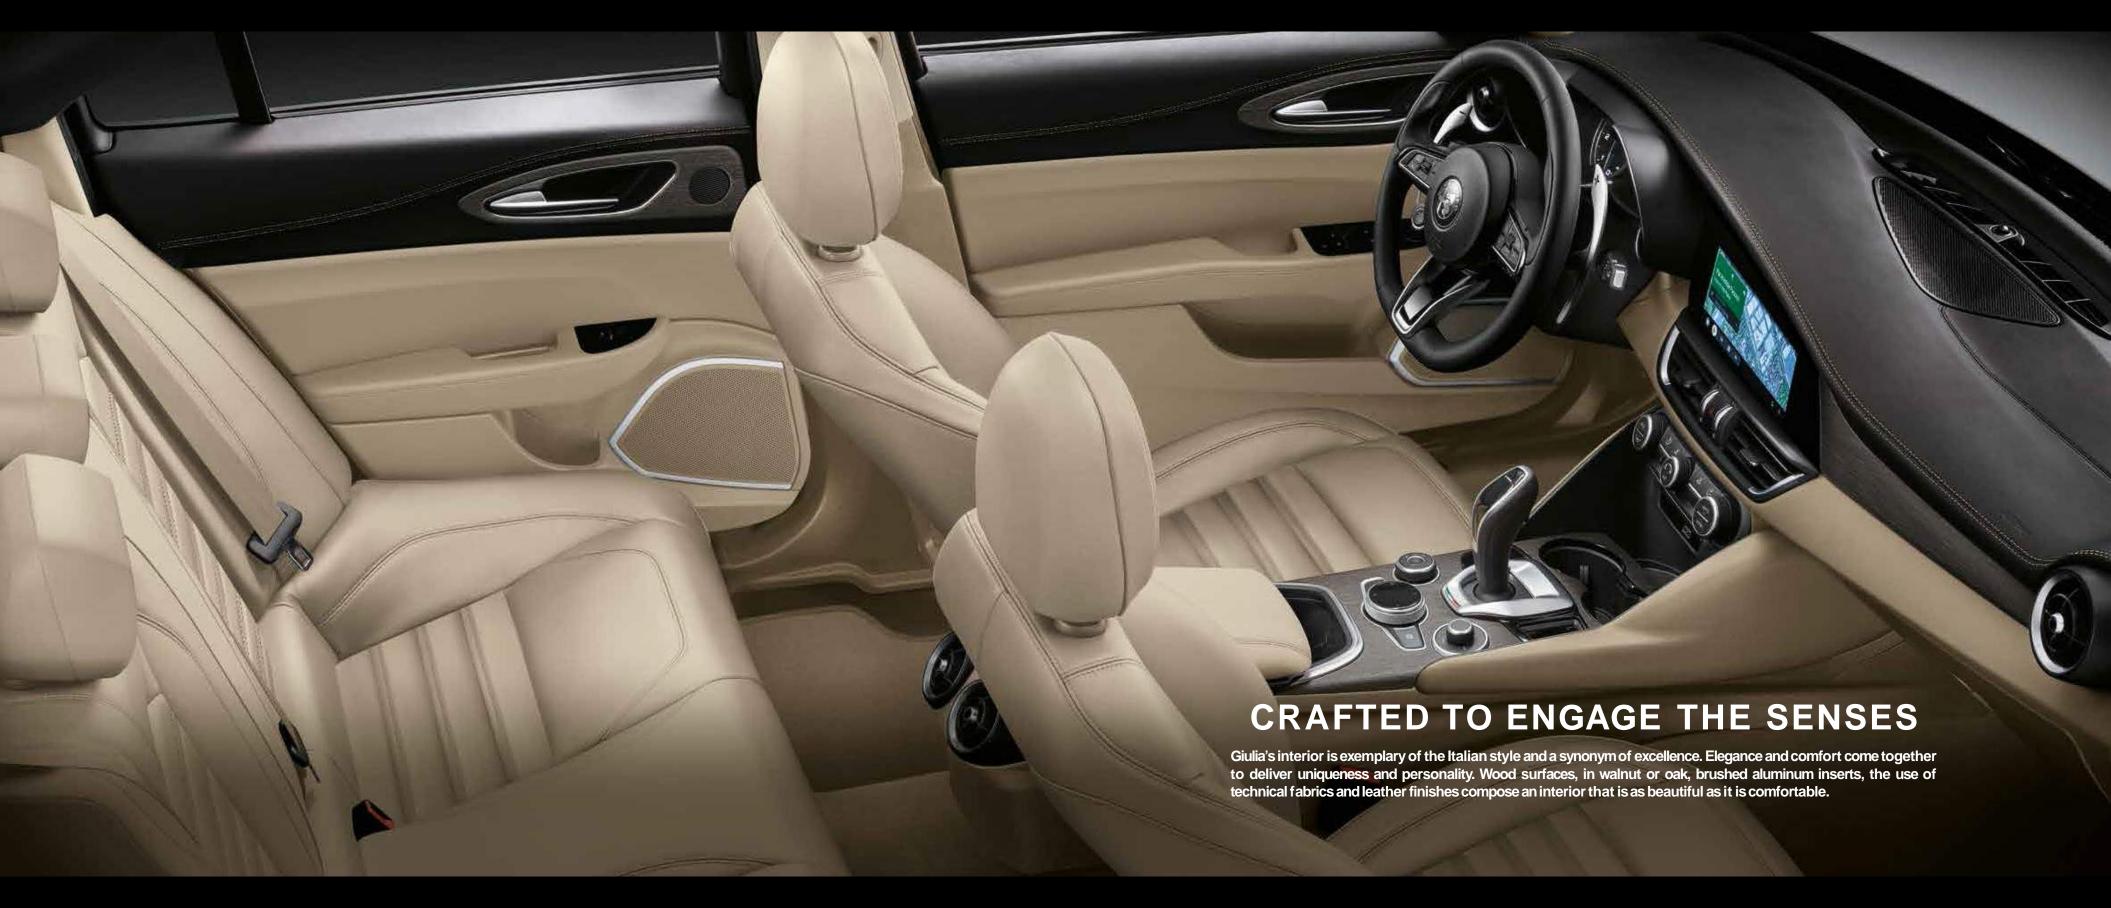

# HAVING EVERYTHING UNDER CONTROL.

Design and craftsmanship, combined with cutting edge technology, have brought to a redesigned and reorganised center console. Every component was designed and created to guarantee maximum efficiency and functionality.

### **CONTROL**

The redesigned center console features a leather-wrapped lever which delivers comfort and power as you change through the gears.

#### **RECHARGE**

The new wireless charger is handy and always ready. No more cords and cables. Just place your smartphone in the charging area and you'll be at 100% in no time.

PREMIUM ROTARY KNOB

LEATHER-WRAPPED GEAR LEVER

WIRELESS CHARGER