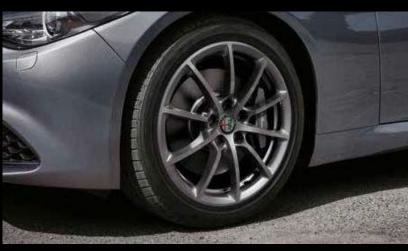

# **WHEELS**

421 -16" alloy rims

420 - 17'' spoke alloy rims

433 - 17" 7-holes burnished alloy rims

6G6 - 18" Veloce Design alloy rims

WPC - 18" Dark Veloce Design alloy rims

5FB - 19" Dark Veloce Design diamond cut alloy rims

4WQ - 18'' turbin alloy rims

55E - 18'' silver turbine alloy rims

6G7 - 19" Veloce Design diamond cut alloy rims

6Y8 - 19" Performance Silver alloy rims

9GF - 19" Performance burnished alloy rims

4AY - 18" spoke diamond cut alloy rims

68P - 18" 5-holes matt burnished alloy rims

5EQ - 19" Performance burnished alloy rims