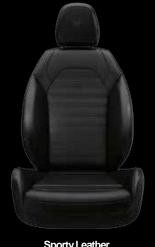

#### **CONTENTS:**

- Sporty Leather SeatsDriver & Passengers 6-ways power seats
- Heated Washer Nozzles
- 40/20/40 Rear Seats Power
- **Bolster Monotone Wheels**
- o caps Heated Steering Wheel
- Front Heated Seat

Sporty Leather Black (Std)