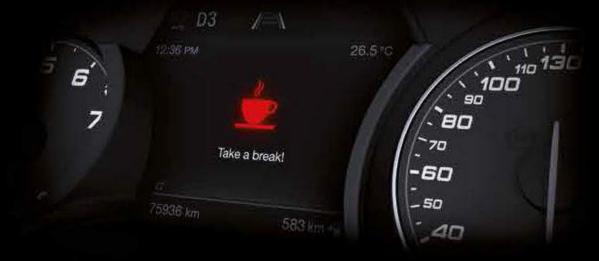

During long drives some times it is necessary to take a break. The Driver Attention Assist program monitors the movements of the vehicle and the drowsiness of the driver and warns him or her through alert signals and the symbol of a cup on the TFT display and encourages them to pullover and rest.