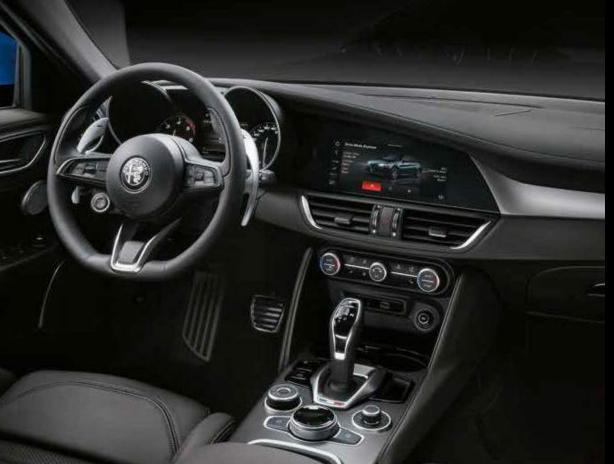

#### 7" TFT CLUSTER.

The 7" TFT cluster allows **yOU** to keep everything under control. the large screen lets you see important driving data, warnings and notifications from Giulia quickly and easily and without having to shift your eyes.

# 8.8" MULTITOUCH DISPLAY.

The new 8.8" Multitouch display is intuitive and reactive. With a few simple touches, organise your apps and widgets. Enhanced in every way, the large touchscreen creates easy viewing for maps, contacts and car performances.

#### COMMAND

Manage and move through all of the various applications and widgets. Scroll through and change performance features, climate and connected services without ever having to touch the screen.

### **CONTROL**

The redesigned center console features a leather-wrapped lever which delivers comfort and power as you change through the gears.

#### **RECHARGE**

The new wireless charger is handy and always ready. No more cords and cables. Just place your smartphone in the charging area and you'll be at 100% in no time.

PREMIUM ROTARY KNOB

LEATHER-WRAPPED GEAR LEVER

# HAVING EVERYTHING UNDER CONTROL.

Design and craftsmanship, combined with cutting edge technology, have brought to a redesigned and reorganised center console. Every component was designed and created to guarantee maximum efficiency and functionality.