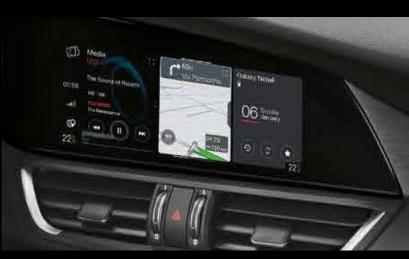

#### 7" TFT CLUSTER.

The 7" TFT cluster allows **yOU** to keep everything under control. the large screen lets you see important driving data, warnings and notifications from Giulia quickly and easily and without having to shift your eyes.

# 8.8" MULTITOUCH DISPLAY.

The new 8.8" Multitouch display is intuitive and reactive. With a few simple touches, organise your apps and widgets. Enhanced in every way, the large touchscreen creates easy viewing for maps, contacts and car performances.

#### COMMAND

Manage and move through all of the various applications and widgets. Scroll through and change performance features, climate and connected services without ever having to touch the screen.