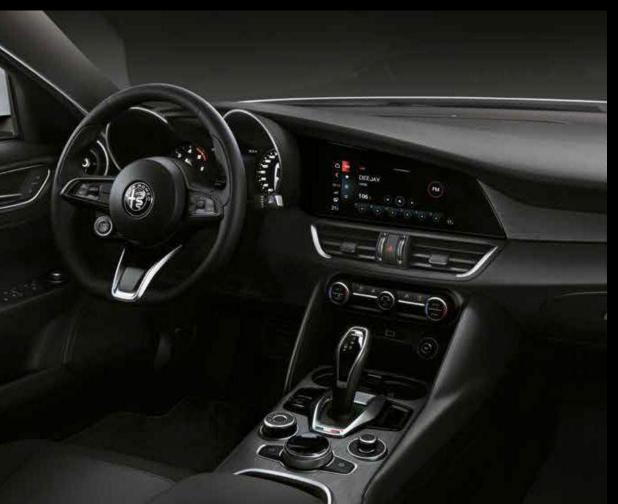

#### 7" TFT CLUSTER.

The 7" TFT cluster allows **yOU** to keep everything under control. the large screen lets you see important driving data, warnings and notifications from Giulia quickly and easily and without having to shift your eyes.

# 8.8" MULTITOUCH DISPLAY.

The new 8.8" Multitouch display is intuitive and reactive. With a few simple touches, organise your apps and widgets. Enhanced in every way, the large touchscreen creates easy viewing for maps, contacts and car performances.

#### COMMAND

Manage and move through all of the various applications and widgets. Scroll through and change performance features, climate and connected services without ever having to touch the screen.

### **CONTROL**

The redesigned center console features a leather-wrapped lever which delivers comfort and power as you change through the gears.

#### **RECHARGE**

The new wireless charger is handy and always ready. No more cords and cables. Just place your smartphone in the charging area and you'll be at 100% in no time.

PREMIUM ROTARY KNOB

LEATHER-WRAPPED GEAR LEVER

# HAVING EVERYTHING UNDER CONTROL.

Design and craftsmanship, combined with cutting edge technology, have brought to a redesigned and reorganised center console. Every component was designed and created to guarantee maximum efficiency and functionality.