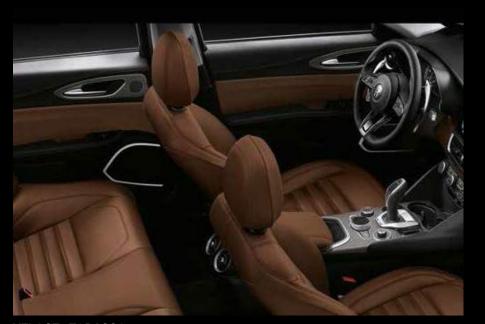

#### **CONTENTS:**

- 17" alloy wheelsLeather seats
- o Rear Parking Sensors
- Power Folding Mirrors
- Bi- Xenon headlights 35W
- o Apple Car Play/Android Auto™
- Blind Spots

Luxury Leather Red (Opt)

Luxury Leather Tobacco (Opt)