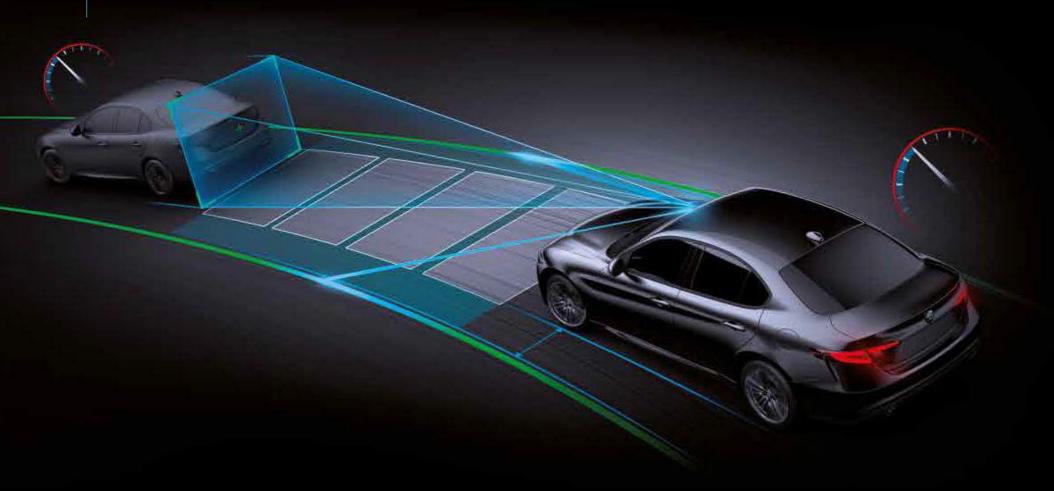

Alfa Romeo Giulia will help you stay calm and concentrated while behind the wheel thanks to Traffic Jam & Highway Assist. Through a camera mounted on the rear bumper and multiple sensors, the system helps you stay in your lane, keep safe distance with the vehicle in front of you, on both city streets and the highway.

TRAFFIC JAM ASSISTANT & HIGHWAY ASSIST

LANE KEEPING ASSIST

Lane Keeping Assist alerts the driver if the vehicle is straying out if its lane and provides a corrective action to help automatically correct the vehicle's path and direct it back into the lane.