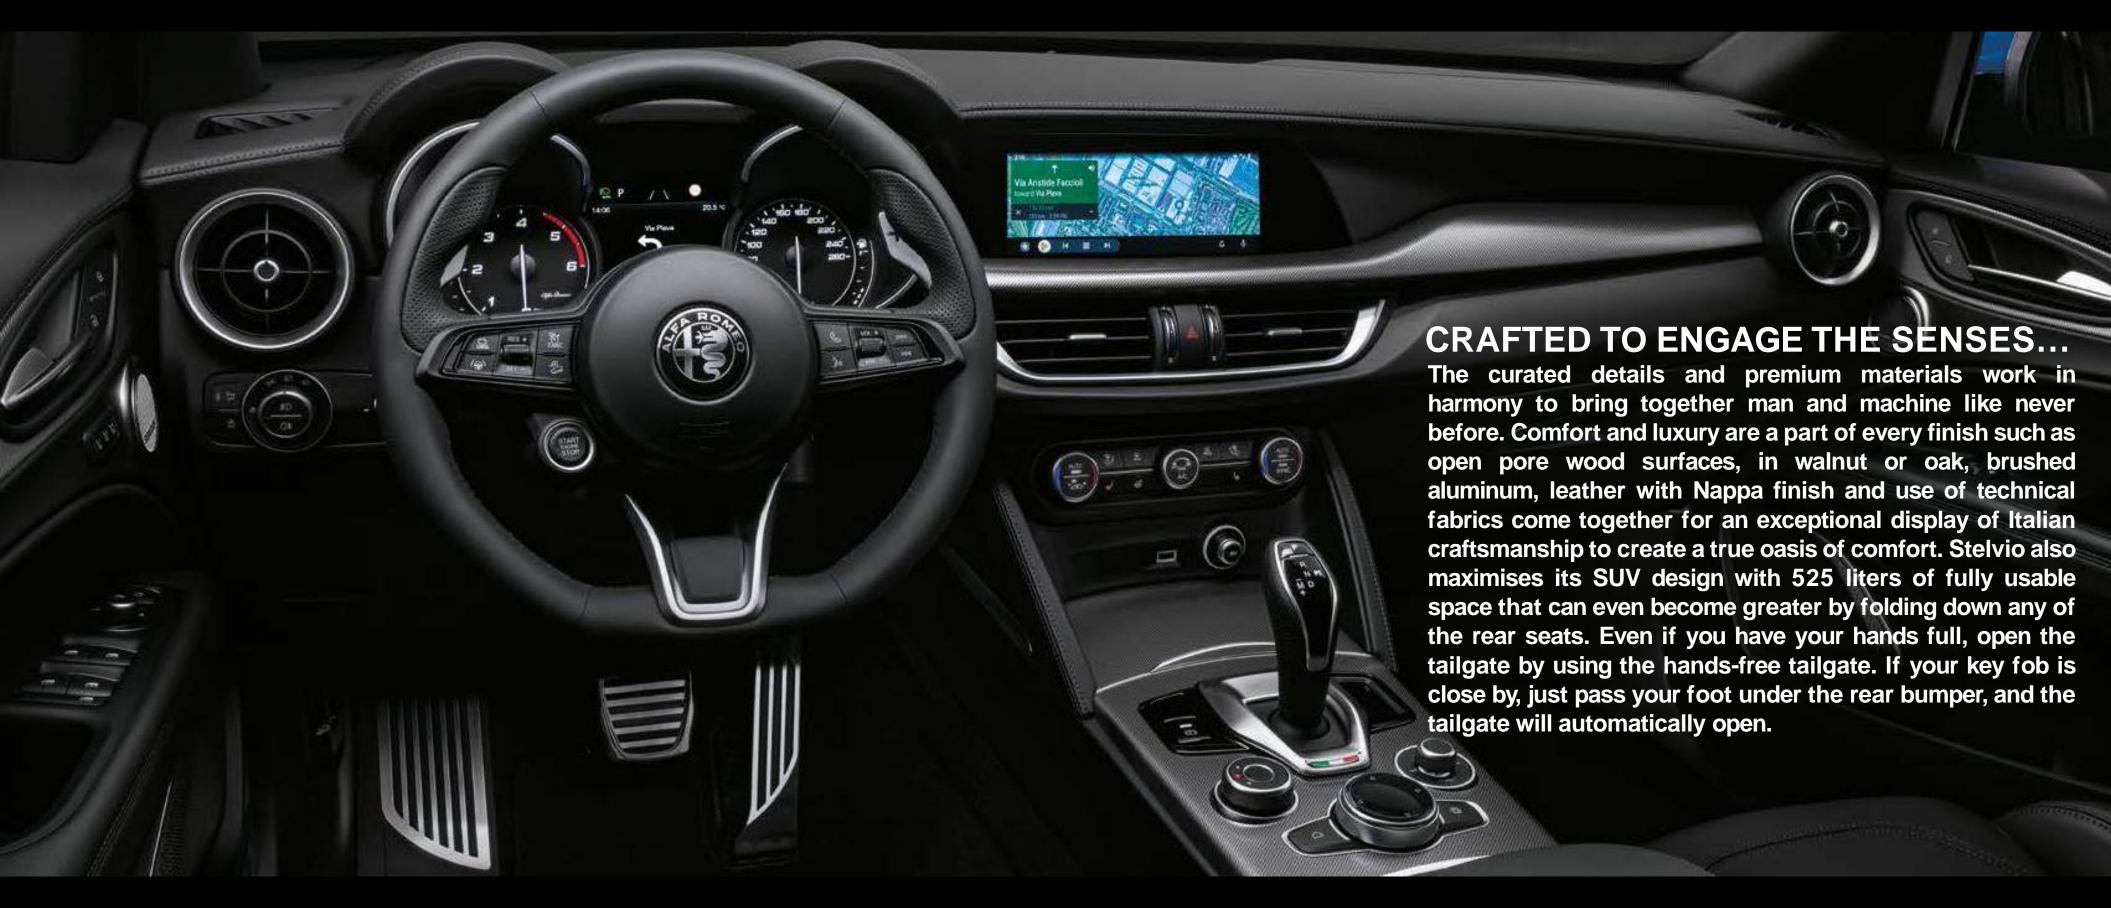

# 7" TFT INSTRUMENT PANEL

The 7" TFT display allows you to keep everything under control. the large screen lets you see important driving data, warnings and notifications from Stelvio quickly and easily and without having to shift your eyes.

## 8.8" MULTITOUCH DISPLAY

The new 8.8" Multitouch display is intuitive and reactive. With a few simple touches, organise your apps and widgets. Enhanced in every way, the large touchscreen creates easy viewing for maps, contacts and car performance.

### **COMMAND**

Manage and move through all of the various applications and widgets. Scroll through and change performance features, climate and connected services without ever having to touch the screen.

### **CONTROL**

The newly redesigned center console features a leather-wrapped gear shifter delivers comfort and power as you change through gears.

### **CHARGE**

The new wireless charger is convenient and ready for those who are always on the go. No more cords and cables. Just place your smartphone in the charging area and you'll be at 100% in no time.

DNA

PREMIUM MULTIMEDIA SYSTEM ROTARY PAD

LEATHER-WRAPPED SHIFTER

WIRELESS CHARGER