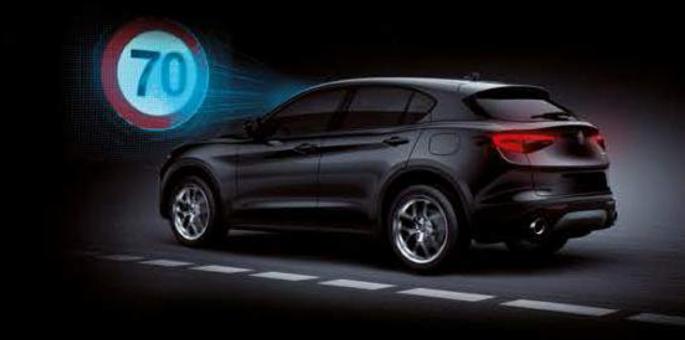

TRAFFIC JAM ASSISTANT & HIGHWAY ASSIST

Stelvio can come equipped with a state-of-the- art Traffic Sign Recognition and an intelligent speed advisor that alerts drivers to changes in the legal speed limit. If the Active Cruise Control is activated, the speed is automatically adjusted without you having to touch a thing.

TRAFFIC SIGN RECOGNITION