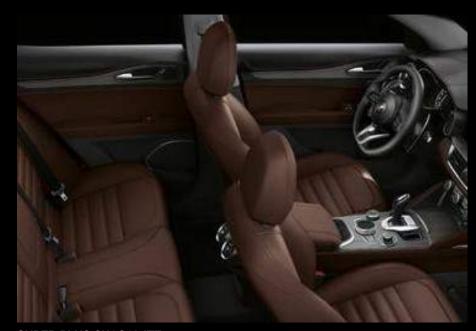

### **CONTENTS:**

- 19" alloy wheels
- Real Wood Inserts
- Luxury Leather SeatsHeated Steering Wheel
- Heated Washer Nozzles
- Front Heated Seats
- Chrome DLO
- Apple Car Play/Android Auto™
- Driver & Passenger 8-way Powerseat

- Active Cruise Control
- 12V outlet
- 2° rear USB portAluminium Pedals incl. Footrest
- Leather instrument panel and upper door handle

Red (Opt)

Chocolate (Opt)