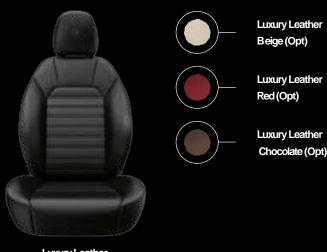

### **CONTENTS:**

- 19" alloy wheels
- Real Wood Inserts
- Luxury Leather SeatsHeated Steering Wheel
- Heated Washer Nozzles
- Front Heated Seats
- Chrome DLO
- Apple Car Play/Android Auto™
- Driver & Passenger 8-way Powerseat

- Active Cruise Control
- 12V outlet
- 2° rear USB portAluminium Pedals incl. Footrest
- Leather instrument panel and upper door handle

Red (Opt)

Chocolate (Opt)