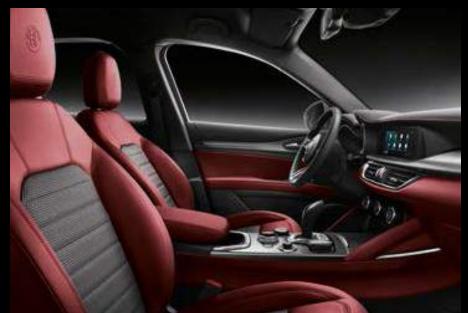

# 7" TFT INSTRUMENT PANEL

The 7" TFT display allows you to keep everything under control. the large screen lets you see important driving data, warnings and notifications from Stelvio quickly and easily and without having to shift your eyes.

## 8.8" MULTITOUCH DISPLAY

The new 8.8" Multitouch display is intuitive and reactive. With a few simple touches, organise your apps and widgets. Enhanced in every way, the large touchscreen creates easy viewing for maps, contacts and car performance.

### **CONTROL**

The newly redesigned center console features a leather-wrapped gear shifter delivers comfort and power as you change through gears.

DNA

PREMIUM MULTIMEDIA SYSTEM ROTARY PAD

LEATHER-WRAPPED SHIFTER

WIRELESS CHARGER