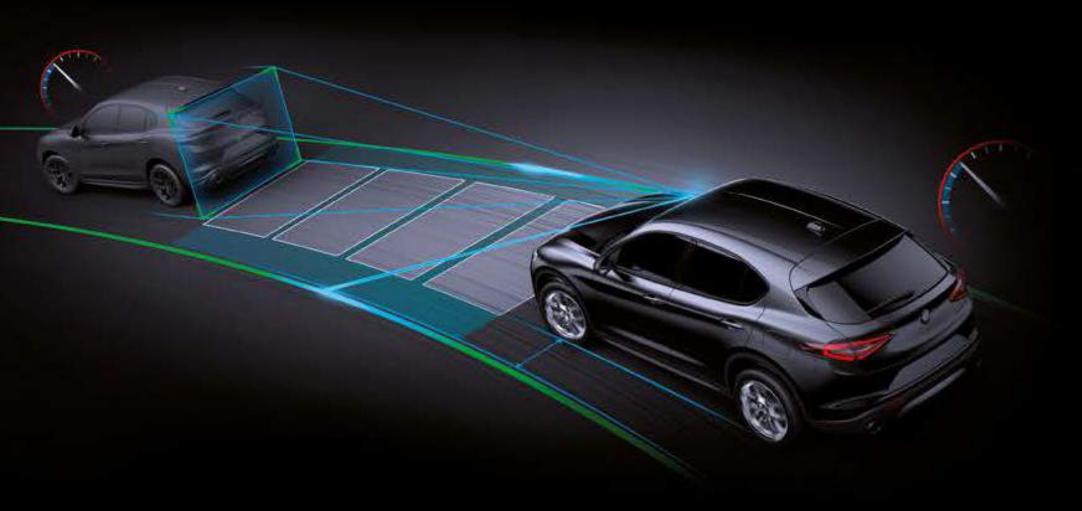

Alfa Romeo Stelvio will help you stay calm and concentrated while behind the wheel thanks to Traffic Jam & Highway Assist. Through a camera mounted on the rear bumper and multiple sensors, the system helps you stay in your lane, keep safe distance with the vehicle in front of you, on both city streets and the highway.

TRAFFIC JAM ASSISTANT & HIGHWAY ASSIST

Stelvio can come equipped with a state-of-the- art Traffic Sign Recognition and an intelligent speed advisor that alerts drivers to changes in the legal speed limit. If the Active Cruise Control is activated, the speed is automatically adjusted without you having to touch a thing.