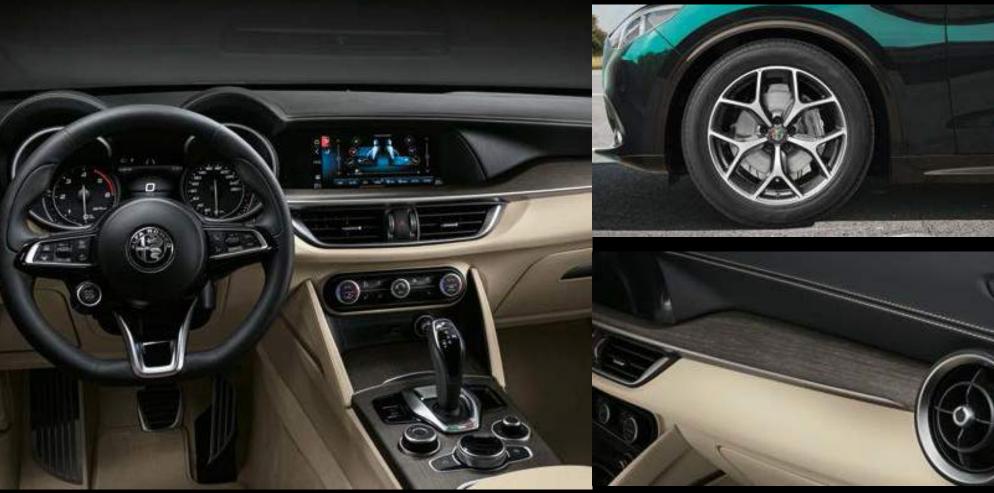

# 7" TFT INSTRUMENT PANEL

The 7" TFT display allows you to keep everything under control. the large screen lets you see important driving data, warnings and notifications from Stelvio quickly and easily and without having to shift your eyes.

## 8.8" MULTITOUCH DISPLAY

The new 8.8" Multitouch display is intuitive and reactive. With a few simple touches, organise your apps and widgets. Enhanced in every way, the large touchscreen creates easy viewing for maps, contacts and car performance.

## WHEELS

420 - 17" spoke alloy wheels

108 - 17'' burnished spoke alloy wheels

6G7 - 19" design alloy wheels

5A6 - 20" alloy wheels

4WQ - 18"
Iuxury alloy wheels

6G6 - 18" design alloy wheels

74B - 20'' dark glossy alloy wheels