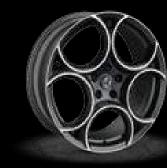

## WHEELS

420 - 17" spoke alloy wheels

108 - 17'' burnished spoke alloy wheels

6G7 - 19" design alloy wheels

5A6 - 20" alloy wheels

4WQ - 18"
Iuxury alloy wheels

6G6 - 18" design alloy wheels

74B - 20'' dark glossy alloy wheels

9GF - 20" sport alloy wheels

5FB - 19" luxury alloy wheels

5EV - 19" sport alloy wheels

OR5 - 20'' dark Miron diamant alloy wheels

**COLOR COMBINATION** 

217 Alfa White

252 Moonlight Pearl

620 Silverstone Grey