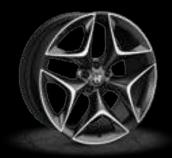

## WHEELS

420 - 17" spoke alloy wheels

108 - 17'' burnished spoke alloy wheels

6G7 - 19" design alloy wheels

5A6 - 20" alloy wheels

4WQ - 18"
Iuxury alloy wheels

6G6 - 18" design alloy wheels

74B - 20'' dark glossy alloy wheels

9GF - 20" sport alloy wheels

5FB - 19" luxury alloy wheels

5EV - 19" sport alloy wheels

OR5 - 20'' dark Miron diamant alloy wheels

**COLOR COMBINATION** 

217 Alfa White

252 Moonlight Pearl

620 Silverstone Grey