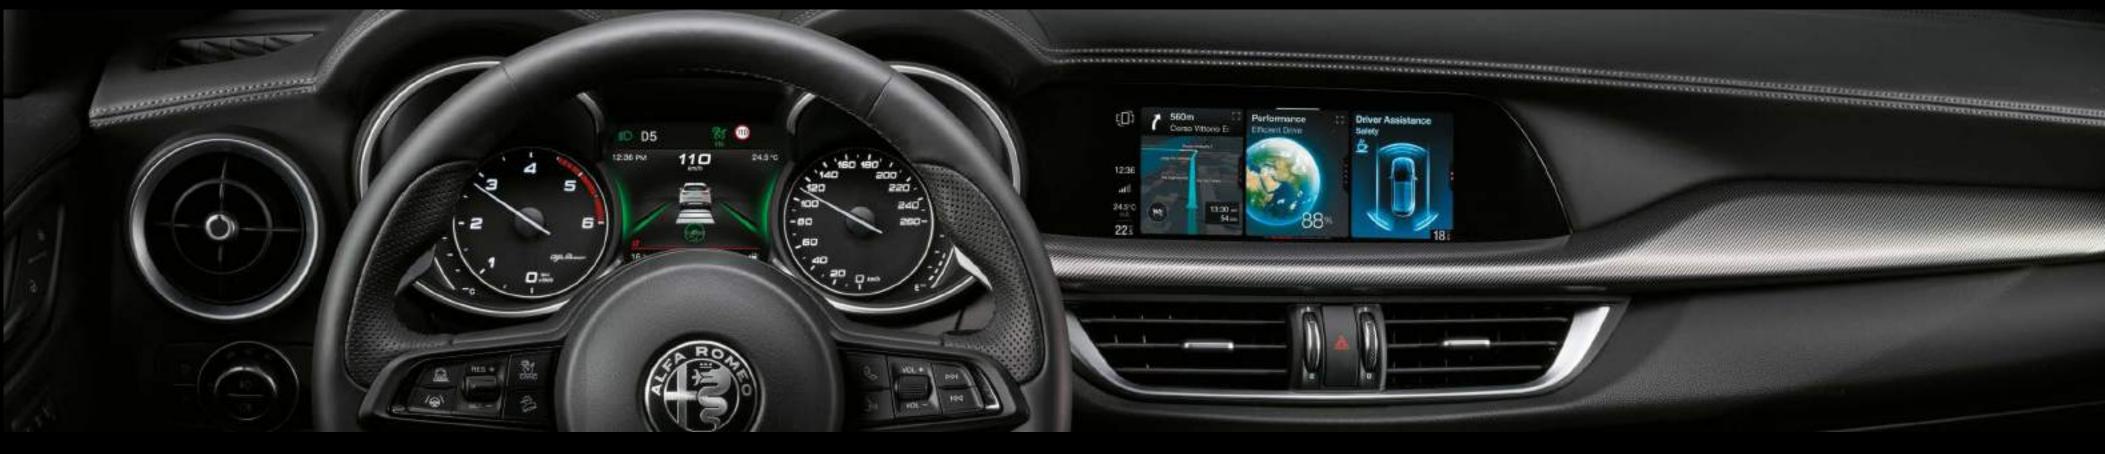

# 7" TFT INSTRUMENT PANEL

The 7" TFT display allows you to keep everything under control. the large screen lets you see important driving data, warnings and notifications from Stelvio quickly and easily and without having to shift your eyes.

## 8.8" MULTITOUCH DISPLAY

The new 8.8" Multitouch display is intuitive and reactive. With a few simple touches, organise your apps and widgets. Enhanced in every way, the large touchscreen creates easy viewing for maps, contacts and car performance.