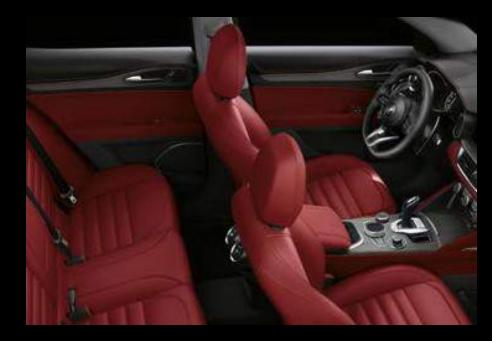

### **CONTENTS:**

- 19" alloy wheels
- Real Wood Inserts
- Luxury Leather SeatsHeated Steering Wheel
- Heated Washer Nozzles
- Front Heated Seats
- Chrome DLO
- Apple Car Play/Android Auto™
- Driver & Passenger 8-way Powerseat

- Active Cruise Control
- 12V outlet
- 2° rear USB portAluminium Pedals incl. Footrest
- Leather instrument panel and upper door handle

Red (Opt)

Chocolate (Opt)