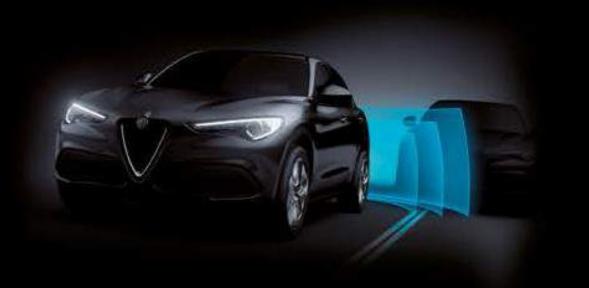

### LANE KEEPING ASSIST

Lane Keeping Assist alerts the driver if the vehicle is straying out if its lane and provides a corrective action to help automatically correct the vehicle's path and direct it back into the lane.