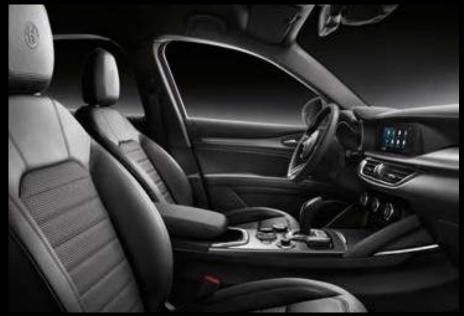

# 7" TFT INSTRUMENT PANEL

The 7" TFT display allows you to keep everything under control. the large screen lets you see important driving data, warnings and notifications from Stelvio quickly and easily and without having to shift your eyes.

## 8.8" MULTITOUCH DISPLAY

The new 8.8" Multitouch display is intuitive and reactive. With a few simple touches, organise your apps and widgets. Enhanced in every way, the large touchscreen creates easy viewing for maps, contacts and car performance.

### **CONTROL**

The newly redesigned center console features a leather-wrapped gear shifter delivers comfort and power as you change through gears.

DNA

PREMIUM MULTIMEDIA SYSTEM ROTARY PAD

LEATHER-WRAPPED SHIFTER

WIRELESS CHARGER