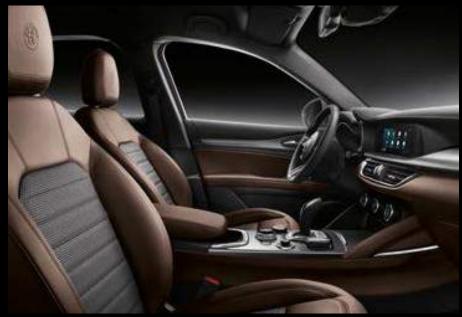

# 7" TFT INSTRUMENT PANEL

The 7" TFT display allows you to keep everything under control. the large screen lets you see important driving data, warnings and notifications from Stelvio quickly and easily and without having to shift your eyes.

## 8.8" MULTITOUCH DISPLAY

The new 8.8" Multitouch display is intuitive and reactive. With a few simple touches, organise your apps and widgets. Enhanced in every way, the large touchscreen creates easy viewing for maps, contacts and car performance.

### **CONTROL**

The newly redesigned center console features a leather-wrapped gear shifter delivers comfort and power as you change through gears.

### **CHARGE**

The new wireless charger is convenient and ready for those who are always on the go. No more cords and cables. Just place your smartphone in the charging area and you'll be at 100% in no time.

DNA

PREMIUM MULTIMEDIA SYSTEM ROTARY PAD

LEATHER-WRAPPED SHIFTER

WIRELESS CHARGER