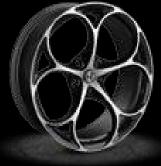

## WHEELS

420 - 17" spoke alloy wheels

108 - 17'' burnished spoke alloy wheels

6G7 - 19" design alloy wheels

5A6 - 20" alloy wheels

4WQ - 18"
Iuxury alloy wheels

6G6 - 18" design alloy wheels

74B - 20'' dark glossy alloy wheels

9GF - 20" sport alloy wheels

5FB - 19" luxury alloy wheels

5EV - 19" sport alloy wheels

OR5 - 20'' dark Miron diamant alloy wheels

**COLOR COMBINATION** 

217 Alfa White

252 Moonlight Pearl

620 Silverstone Grey