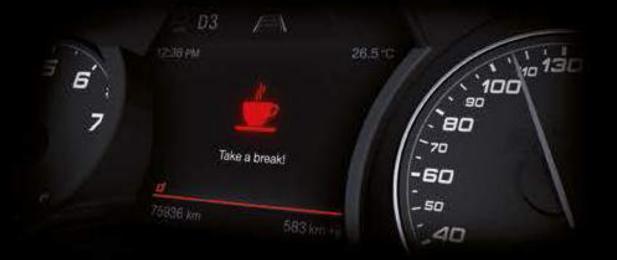

During long drives some times it is necessary to take a break. The Driver Attention Assist program monitors the movements of the vehicle and the drowsiness of the driver and warns him or her through alert signals and the symbol of a cup on the TFT display and encourages them to pullover and rest.