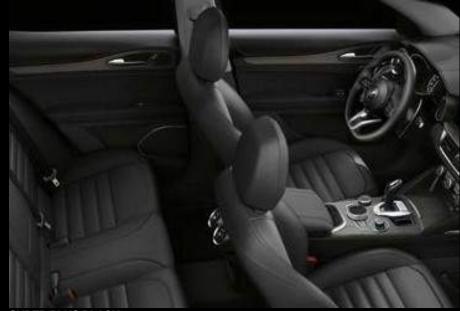

### **CONTENTS:**

- 19" alloy wheels
- Real Wood Inserts
- Luxury Leather SeatsHeated Steering Wheel
- Heated Washer Nozzles
- Front Heated Seats
- Chrome DLO
- Apple Car Play/Android Auto™
- Driver & Passenger 8-way Powerseat

- Active Cruise Control
- 12V outlet
- 2° rear USB portAluminium Pedals incl. Footrest
- Leather instrument panel and upper door handle

Red (Opt)

Chocolate (Opt)