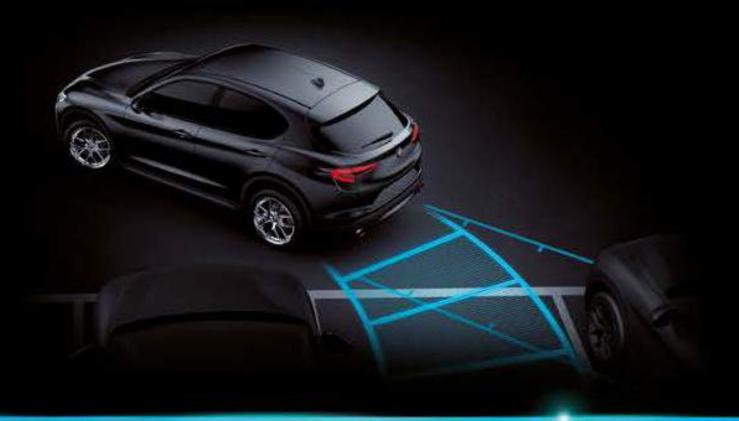

### PARK ASSIST

The system uses a camera mounted on the rear bumper and front and rear sensors to notify you when obstacles are in your path. Audiovisual indicators and the dynamic grid on the MultiTouch display help you to avoid accidents during parking.