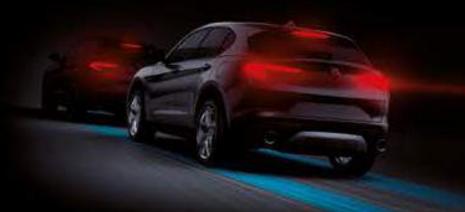

The active cruise control allows you set your the cruising speed of your vehicle. It also automatically corrects itself when the speed changes or when the safe distance between two vehicles isn't respected.

**ACTIVE CRUISE CONTROL** 