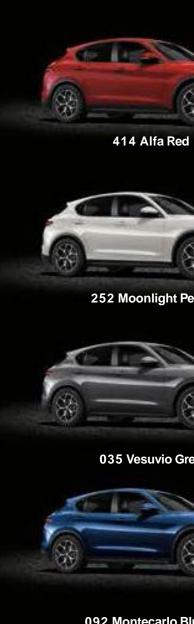

9GF - 20" sport alloy wheels

5FB - 19" luxury alloy wheels

5EV - 19" sport alloy wheels

OR5 - 20'' dark Miron diamant alloy wheels

**COLOR COMBINATION** 

217 Alfa White

252 Moonlight Pearl

620 Silverstone Grey

318 Stromboli Grey

035 Vesuvio Grey

408 Vulcano Black

800 Visconti Green

092 Montecarlo Blue

486 Anodized Blue

756 Misano Blue

SUPER RED