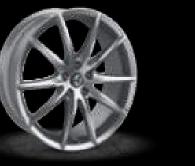

## WHEELS

420 - 17" spoke alloy wheels

108 - 17'' burnished spoke alloy wheels

6G7 - 19" design alloy wheels

5A6 - 20" alloy wheels

4WQ - 18"
Iuxury alloy wheels

6G6 - 18" design alloy wheels

74B - 20'' dark glossy alloy wheels

9GF - 20" sport alloy wheels

5FB - 19" luxury alloy wheels

5EV - 19" sport alloy wheels

OR5 - 20'' dark Miron diamant alloy wheels

**COLOR COMBINATION** 

217 Alfa White

252 Moonlight Pearl

620 Silverstone Grey