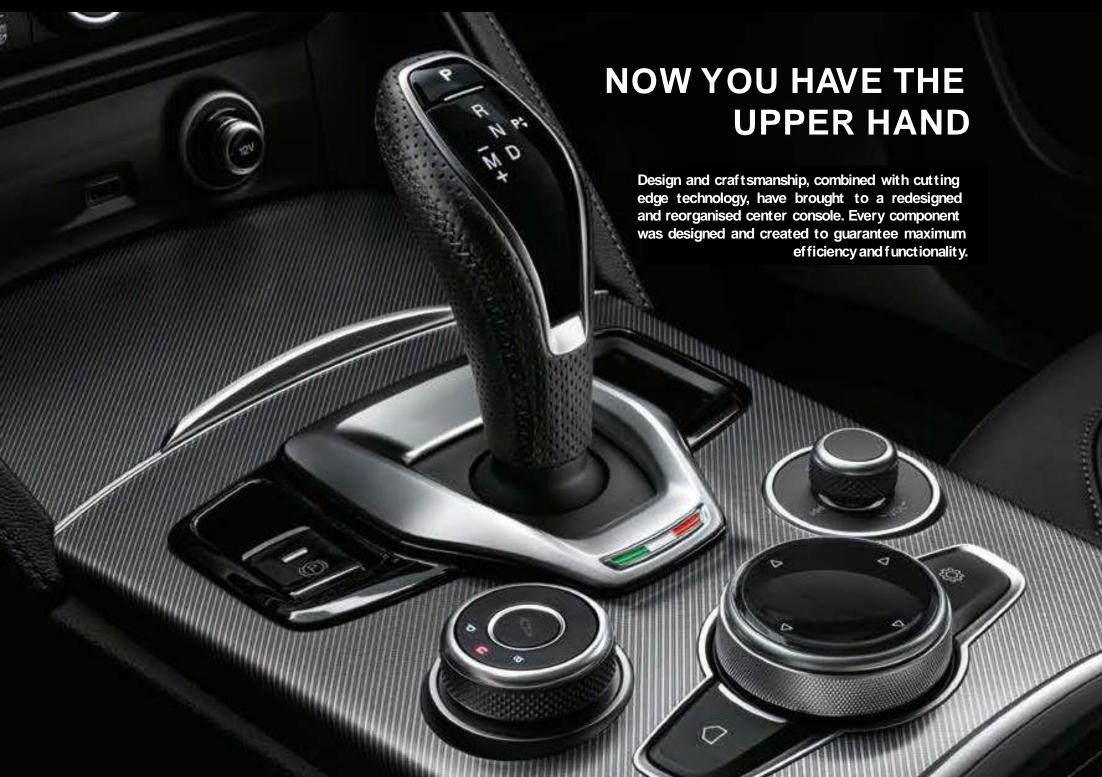

### **CONTROL**

The newly redesigned center console features a leather-wrapped gear shifter delivers comfort and power as you change through gears.

DNA

PREMIUM MULTIMEDIA SYSTEM ROTARY PAD

LEATHER-WRAPPED SHIFTER

WIRELESS CHARGER