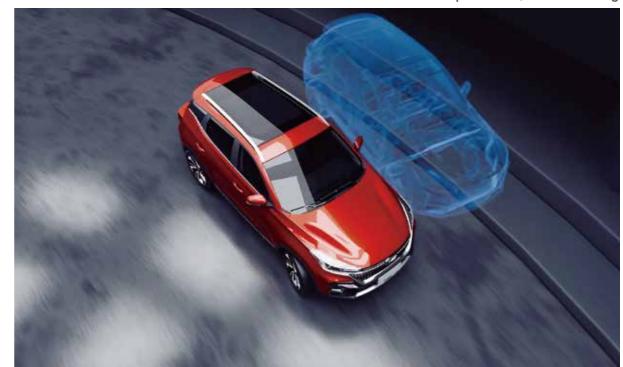

### **SUPER SECURITY**

2632mm Super Long Wheelbase Reversing radar-4 detectors Bosch ESP 9.3 **TPMS** Flexible Interior Space

Start/Stop Button More convenient and fast

**Keyless Entry** High sensitivity, effective range 1.2m

High texture soft touch instrument panel

2632mm Super Long Wheelbase

**Bosch ESP 9.3**Better operat ion, safer driving

Reversing radar-4 detectors

KAIVI XS

TPMS
Direct tire pressure monitoring, more safe driving

15

6:4 The split body is put down, and the space is effectively extended