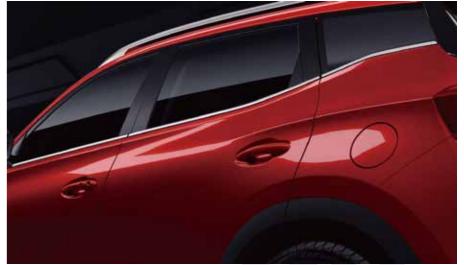

### **Floating Roof**

Kaiyi X3 creates a floating visual effect through the black treatment of the C-pillar, making the roof look like it is suspended on the vehicle, making the lines of the vehicle more fluent; Visually, the car body is slimmer and the side part is more sporty.