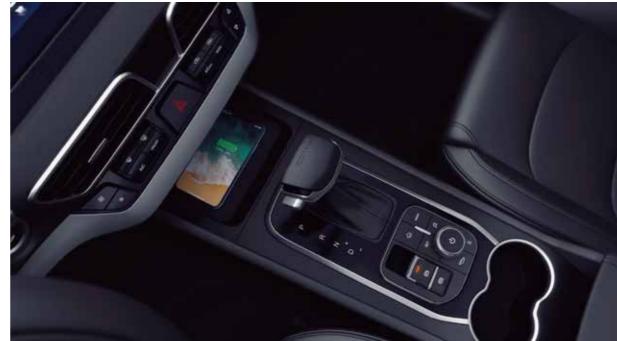

Mobile Phone Wireless Charging

### **Mobile Phone Wireless Charging**

Get on the car and put down your phone, it will be fully charged when you get off.

09

**Cruise Control**Simple operation and timely response

Luxury soft-touch instrument