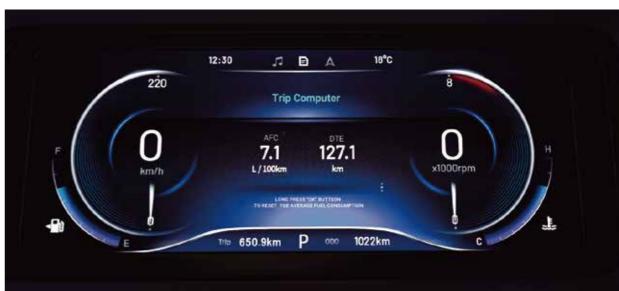

### INTELLIGENCE

7-Inch Full LCD Instrumentation 10.25 Inch Central Control LCD screen

Mobile Phone Mapping Mobile Phone Wireless Charging "CN95"High-efficiency antibacterial clean-air strainer Dynamic auxiliary line HD reversing image

### 10.25 Inch Central Control LCD screen

High brightness level of 1000cd /m
High contrast of 1000:1
Multi-touch
More convenient information reading

7-Inch Full LCD Instrumentation