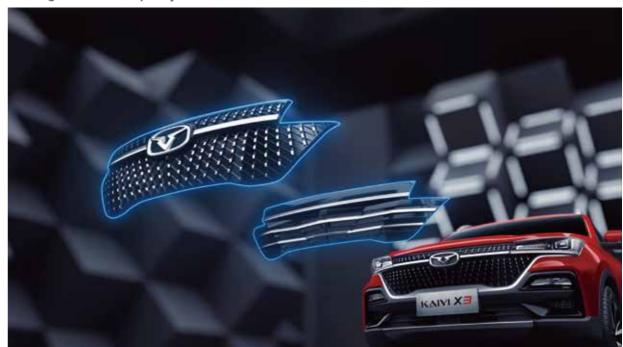

*C**ontents

### DYNAMIC APPEARANCE

**P3** 

Wingspan Starry Front Grille LED CHMSL Floating Roof Sport Aluminum Alloy Wheels **Enveloping Cabin Layout** Two-tone interior

### INTELLIGENCE

7-Inch Full LCD Instrumentation 10.25 Inch Central Control LCD screen

Mobile Phone Mapping Mobile Phone Wireless Charging "CN95"High-efficiency antibacterial clean-air strainer Dynamic auxiliary line HD reversing image

Mobile Phone Wireless Charging

### HIGH CONFIGURATION

Cruise Control Luxury soft-touch instrument Start/Stop Button Keyless Entry High texture soft touch instrument panel

### **SUPER SECURITY**



2632mm Super Long Wheelbase Reversing radar-4 detectors Bosch ESP 9.3 **TPMS** Flexible Interior Space



### Wingspan /Starry Front Grille

Strong, Fashion, Sporty and without blemish.



### **Floating Roof**

Kaiyi X3 creates a floating visual effect through the black treatment of the C-pillar, making the roof look like it is suspended on the vehicle, making the lines of the vehicle more fluent; Visually, the car body is slimmer and the side part is more sporty.



**Enveloping Cabin Layout** 

Convenience of the operation, sense of fashion.



## **Sport Aluminum Alloy Wheels** 5 pieces of diffusion blade modeling



LED CHMSL

LED Pulling-through Tail Light.



Two-tone interior





### 10.25 Inch Central Control LCD screen



High brightness level of 1000cd /m
High contrast of 1000:1
Multi-touch
More convenient information reading

7-Inch Full LCD Instrumentation





### Mobile Phone Mapping

The mobile phone interface can be mapped to the control screen for two-wa