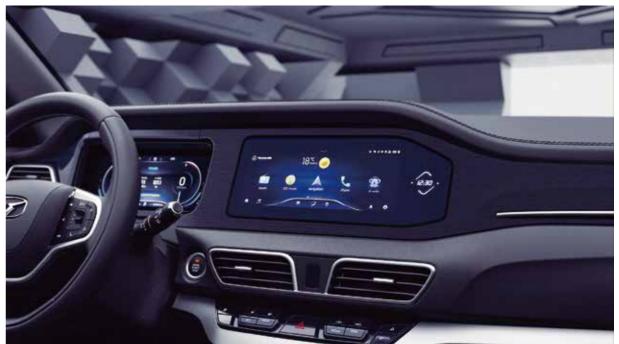

### INTELLIGENCE

7-Inch Full LCD Instrumentation 10.25 Inch Central Control LCD screen

Mobile Phone Mapping Mobile Phone Wireless Charging "CN95"High-efficiency antibacterial clean-air strainer Dynamic auxiliary line HD reversing image

### 10.25 Inch Central Control LCD screen

High brightness level of 1000cd /m
High contrast of 1000:1
Multi-touch
More convenient information reading

7-Inch Full LCD Instrumentation