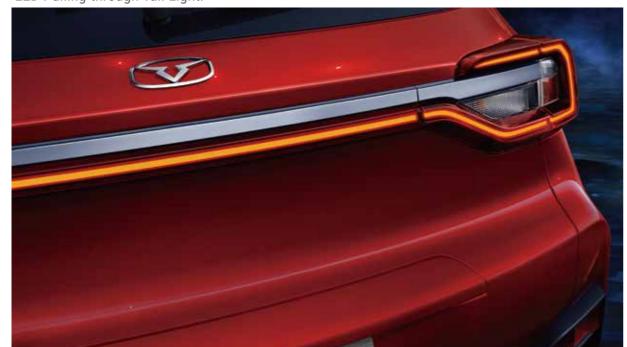

## **Sport Aluminum Alloy Wheels** 5 pieces of diffusion blade modeling

LED CHMSL

LED Pulling-through Tail Light.

Two-tone interior