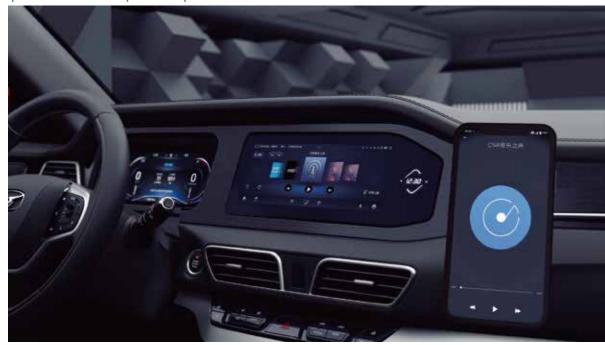

### Mobile Phone Mapping

The mobile phone interface can be mapped to the control screen for two-way operation, the powerful function provides practical convenience.