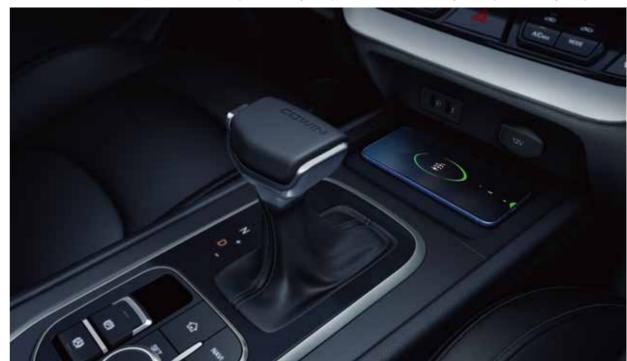

Mobile Phone Wireless Charging

### **Mobile Phone Wireless Charging**

Get on the car and put down your phone, it will be fully charged when you get off.

09

**Cruise Control**Simple operation and timely response

Luxury soft-touch instrument