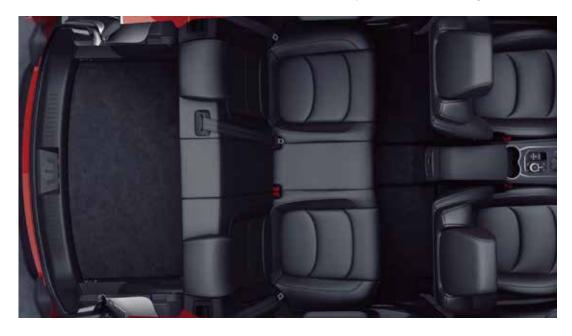

Reversing radar-4 detectors

KAIVI XS

TPMS
Direct tire pressure monitoring, more safe driving

15

6:4 The split body is put down, and the space is effectively extended