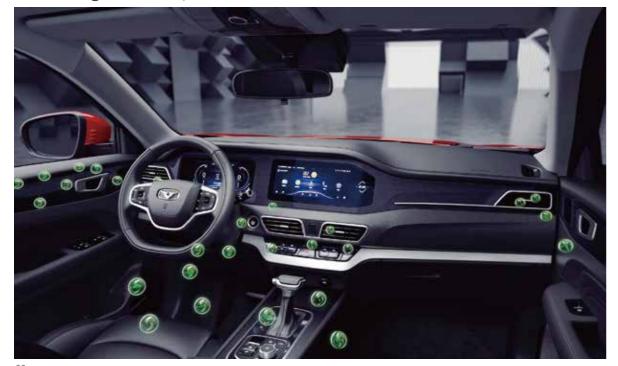

### INTELLIGENCE

7-Inch Full LCD Instrumentation 10.25 Inch Central Control LCD screen

Mobile Phone Mapping Mobile Phone Wireless Charging "CN95"High-efficiency antibacterial clean-air strainer Dynamic auxiliary line HD reversing image

### 10.25 Inch Central Control LCD screen

High brightness level of 1000cd /m
High contrast of 1000:1
Multi-touch
More convenient information reading

7-Inch Full LCD Instrumentation

### Mobile Phone Mapping

The mobile phone interface can be mapped to the control screen for two-way operation, the powerful function provides practical convenience.

### "CN95"High-efficiency antibacterial clean-air strainer

### Dynamic auxiliary line HD reversing image

### **Mobile Phone Wireless Charging**

Get on the car and put down your phone, it will be fully charged when you get off.

09

**Cruise Control**Simple operation and timely response

Luxury soft-touch instrument