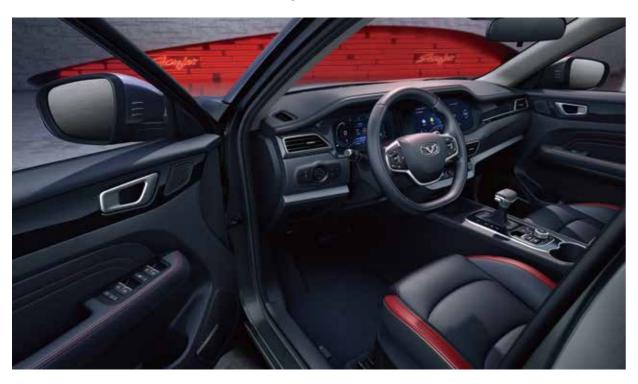

### INTELLIGENCE

7-Inch Full LCD Instrumentation 10.25 Inch Central Control LCD screen

Mobile Phone Mapping Mobile Phone Wireless Charging "CN95"High-efficiency antibacterial clean-air strainer Dynamic auxiliary line HD reversing image

### HIGH CONFIGURATION

Cruise Control Luxury soft-touch instrument Start/Stop Button Keyless Entry High texture soft touch instrument panel

### 10.25 Inch Central Control LCD screen

High brightness level of 1000cd /m
High contrast of 1000:1
Multi-touch
More convenient information reading

7-Inch Full LCD Instrumentation

### **Mobile Phone Wireless Charging**

Get on the car and put down your phone, it will be fully charged when you get off.

09

**Cruise Control**Simple operation and timely response

Luxury soft-touch instrument

Start/Stop Button More convenient and fast

**Keyless Entry** High sensitivity, effective range 1.2m

High texture soft touch instrument panel

2632mm Super Long Wheelbase

**Bosch ESP 9.3**Better operat ion, safer driving