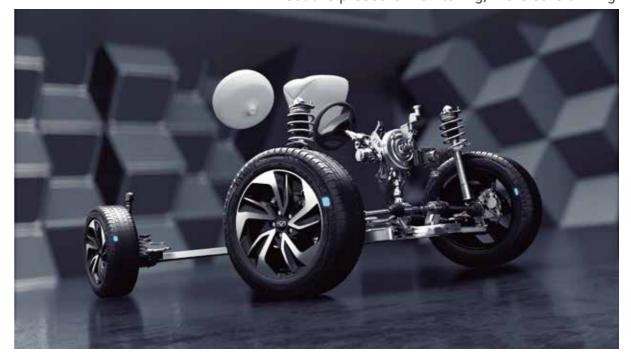

### **SUPER SECURITY**

2632mm Super Long Wheelbase Reversing radar-4 detectors Bosch ESP 9.3 **TPMS** Flexible Interior Space

Start/Stop Button More convenient and fast

**Keyless Entry** High sensitivity, effective range 1.2m

High texture soft touch instrument panel

2632mm Super Long Wheelbase

**Bosch ESP 9.3**Better operat ion, safer driving

Reversing radar-4 detectors

KAIVI XS

TPMS
Direct tire pressure monitoring, more safe driving

15

6:4 The split body is put down, and the space is effectively extended