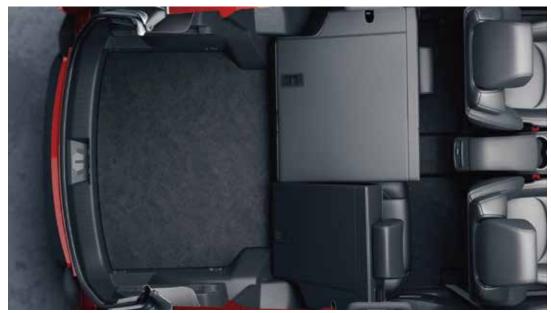

Reversing radar-4 detectors

KAIVI XS

TPMS
Direct tire pressure monitoring, more safe driving

15

6:4 The split body is put down, and the space is effectively extended