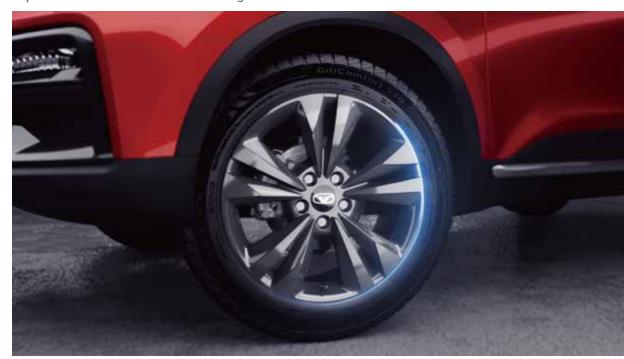

## **Sport Aluminum Alloy Wheels** 5 pieces of diffusion blade modeling

LED CHMSL

LED Pulling-through Tail Light.

Two-tone interior