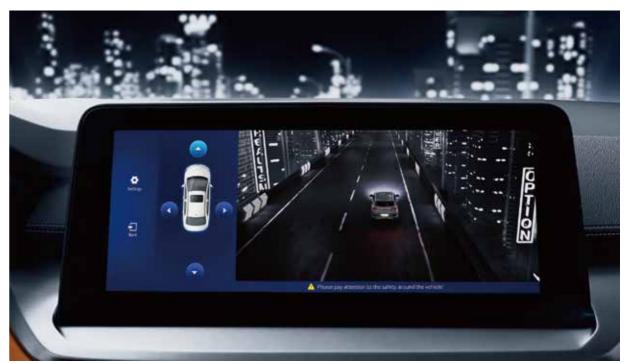

#### 360° panoramic image

To the vehicle around the road conditions at your fingertips, greatly enhance the safety of driving.