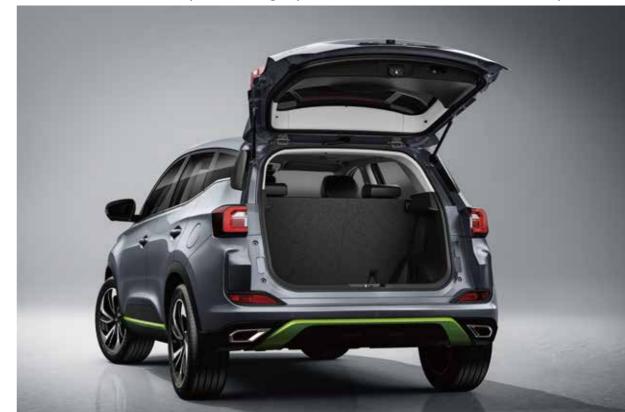

#### **Excellent storage space**

The vehicle has up to 21 storage Spaces ,The rear row of th evehicle is 6:4 split down