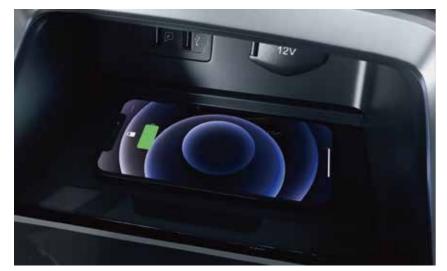

#### Mobile Wireless Charging

"More convenient for mobile charge, Avoid complex charging lines in the car, Guarantee that the car is clean and tidy."