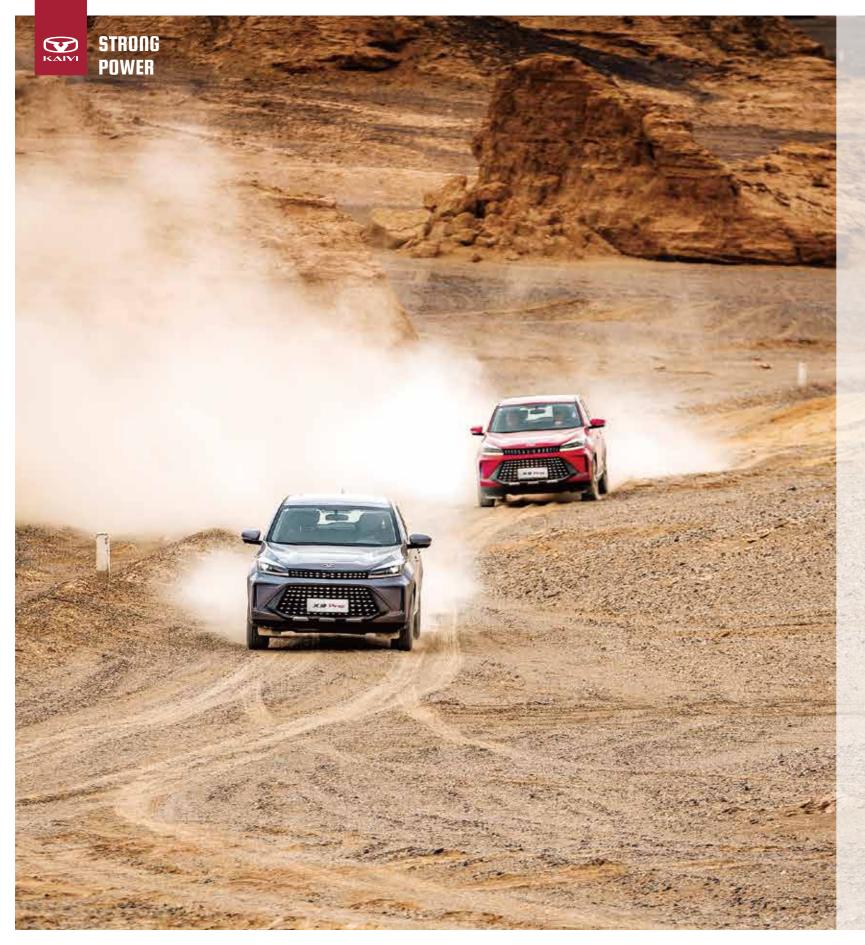

#### **STRONG POWER**

**P3** 

1.5T Engine Simulate 9-speed CVT Multi-road Driving Mode

### Multi-road Driving Mode

"SPORT mode: Instantaneous speed, faster pedal response, enhance driving pleasure."