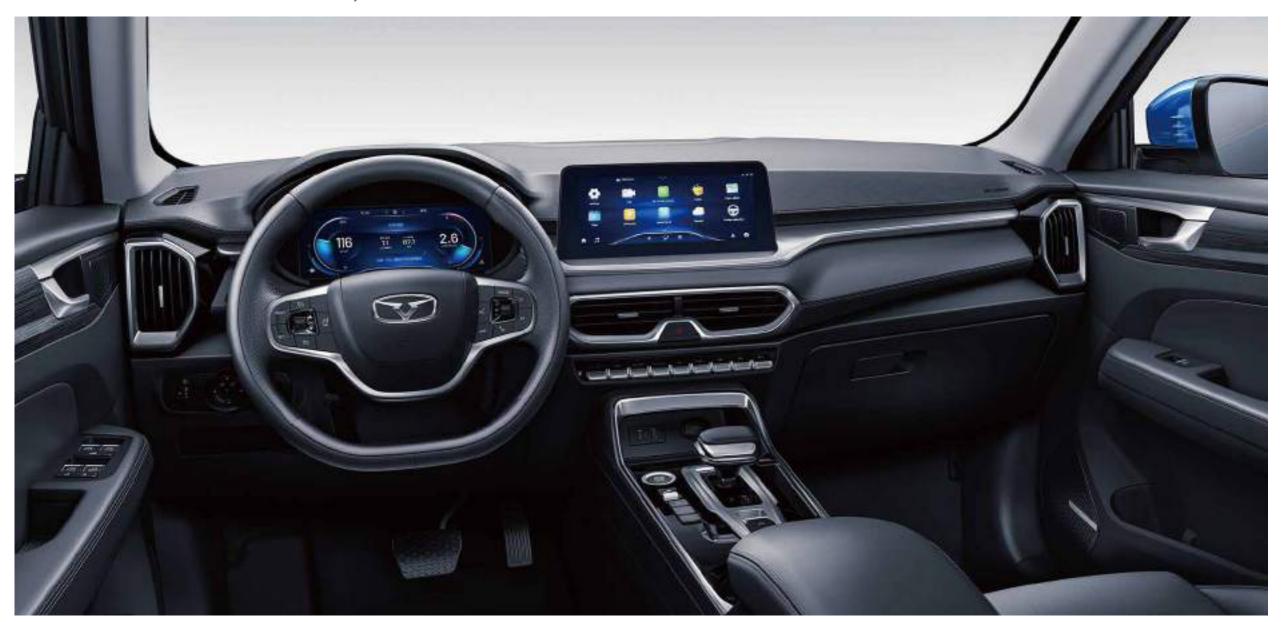

#### INTELLIGENT TECHNOLOGY

PII

10.25-Inch Capacitive Display +7 inch Color TFT Instrument Mobile Wireless Charging CarLife

### 10.25-Inch Capacitive Display+7 inch Color

Highest brightness 1000cd/m²; More technical sense, better visual effect; More convenient to read information and more safety

1~