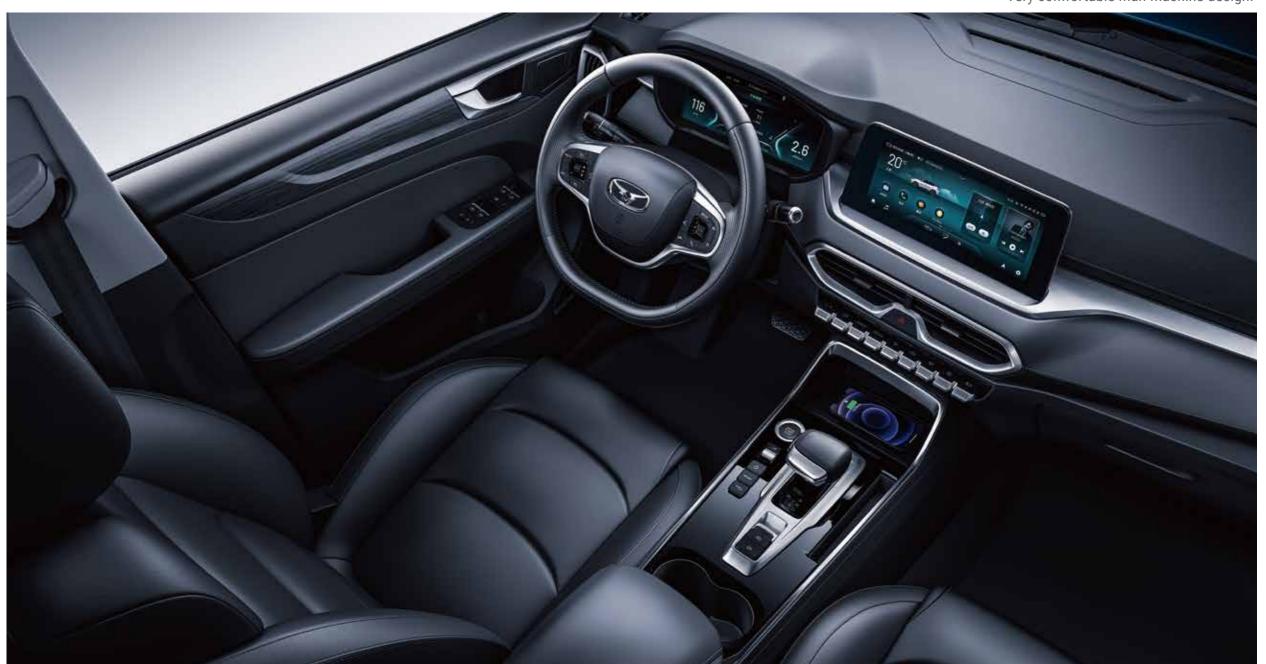

#### Intelligent cockpit

Very comfortable man-machine design.

### 10.25-Inch Capacitive Display+7 inch Color

Highest brightness 1000cd/m²; More technical sense, better visual effect; More convenient to read information and more safety

1~

#### INTELLIGENT TECHNOLOGY

PII

10.25-Inch Capacitive Display +7 inch Color TFT Instrument Mobile Wireless Charging CarLife