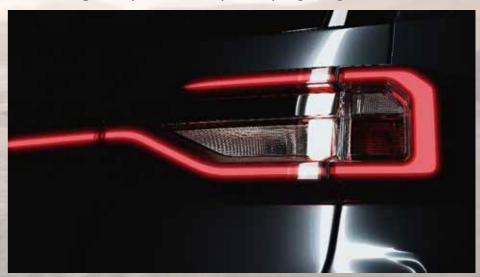

### LED Tailgate Light Bar

The taillight adopts stereoscopic sculpting design with distinct lines