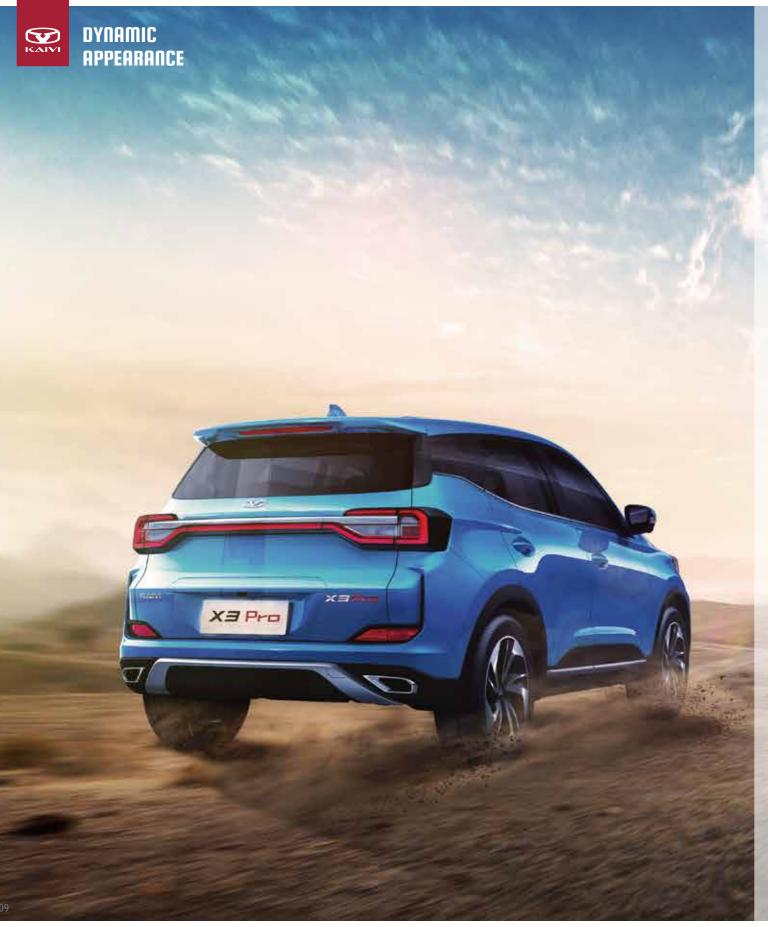

#### DYNAMIC APPEARANCE

**P7** 

Diamond cutting process front grille
Floating roof
18 inch Aluminum Alloy Rims+ red calipers
LED Tailgate Light Bar
Intelligent cockpit

# **DYNAMIC APPEARANCE**

### LED Tailgate Light Bar

The taillight adopts stereoscopic sculpting design with distinct lines