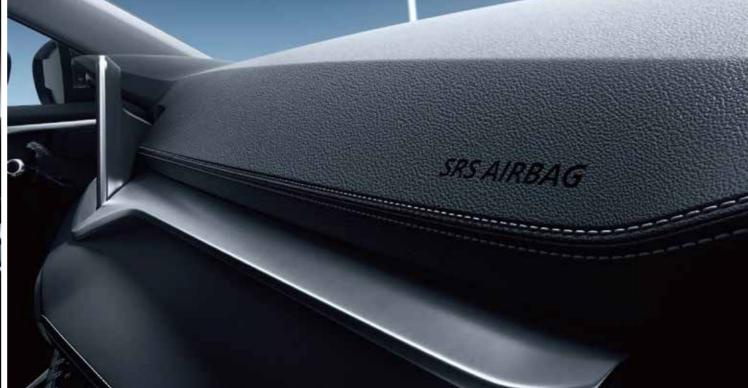

CarLife

The mobile phone interface can be mapped to the vehicle screen synchronously, realizing two-way operation, powerful, practical and convenient.



PIG

16



# 2632mm Super Long Wheelbase The members in the car ride more comfortably.



20

# PIB

#### Rear air conditioner outlet + dual USB

Electric Air Conditioner, Mobile phone fast charging.





Cruise control

Easy operation, respond in a timely manner

#### **Start/Stop Button**

Make it more convenient



#### **Keyless Entry**

Reaction sensitivity, effective range 1.2m.



#### 360° panoramic image

To the vehicle around the road conditions at your fingertips, greatly enhance the safety of driving.





# Bosch ESP 9.3+EPS+HDC Better handling, safer driving





#### Front side airbag2

Better protect passenger safety













facebook