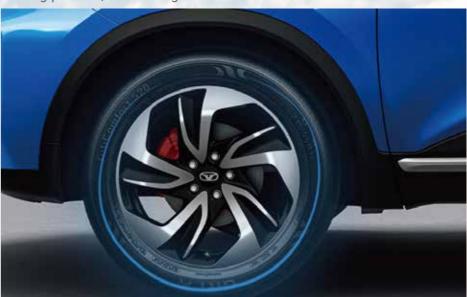

#### 18 inch Aluminum Alloy Rims+ red calipers

5 spread blade shapes, adopt fine casting process, with strong sense of movement