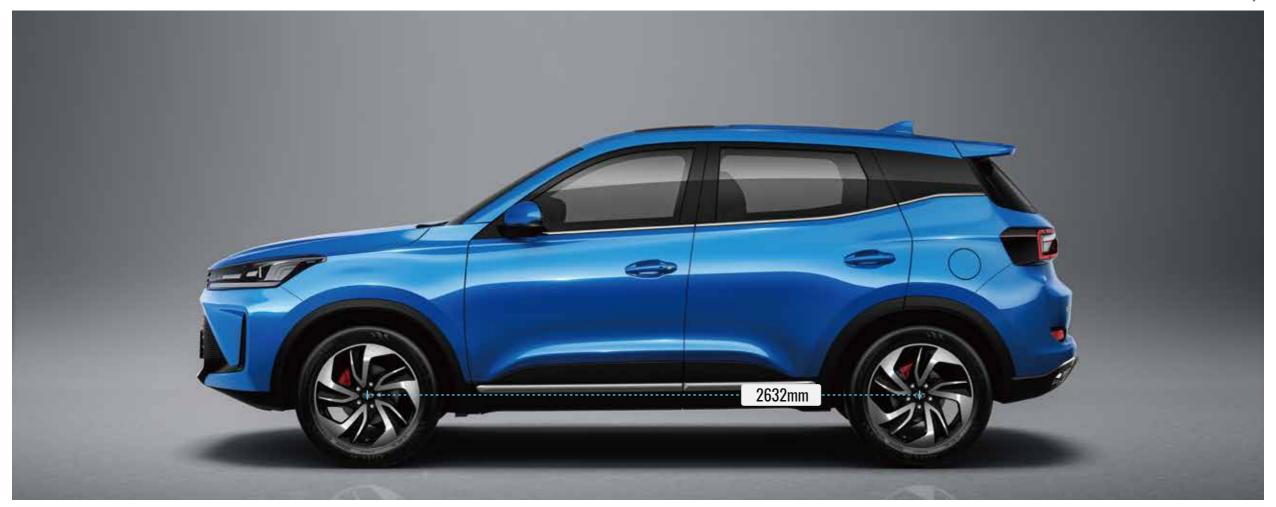

#### **SUPER SECURITY**

PI9

2632mm Super Long Wheelbase Excellent storage space Bosch ESP 9.3+EPS+HDC Front side airbag2

0

# 2632mm Super Long Wheelbase The members in the car ride more comfortably.

20