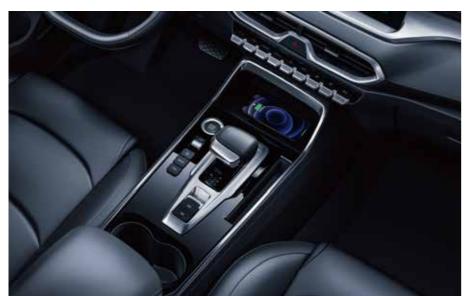

#### Mobile Wireless Charging

"More convenient for mobile charge, Avoid complex charging lines in the car, Guarantee that the car is clean and tidy."