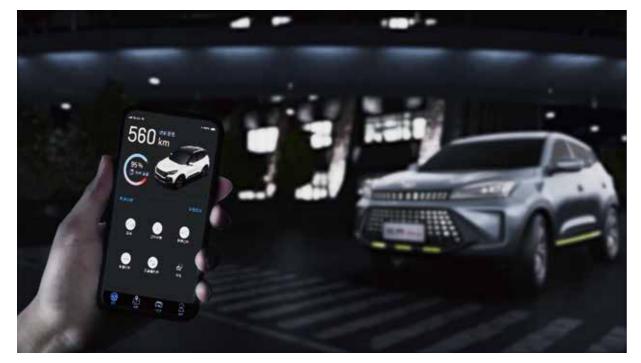

#### INTELLIGENT TECHNOLOGY

PII

10.25-Inch Capacitive Display +7 inch Color TFT Instrument Mobile Wireless Charging CarLife

### 10.25-Inch Capacitive Display+7 inch Color

Highest brightness 1000cd/m²; More technical sense, better visual effect; More convenient to read information and more safety

1~

#### Mobile Wireless Charging

"More convenient for mobile charge, Avoid complex charging lines in the car, Guarantee that the car is clean and tidy."

#### CarLife

The mobile phone interface can be mapped to the vehicle screen synchronously, realizing two-way operation, powerful, practical and convenient.

PIG

16