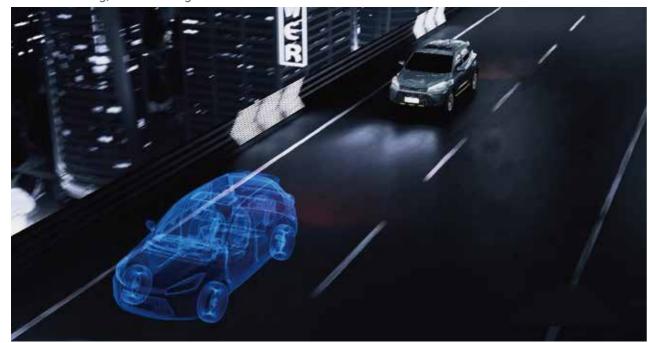

#### 360° panoramic image

To the vehicle around the road conditions at your fingertips, greatly enhance the safety of driving.