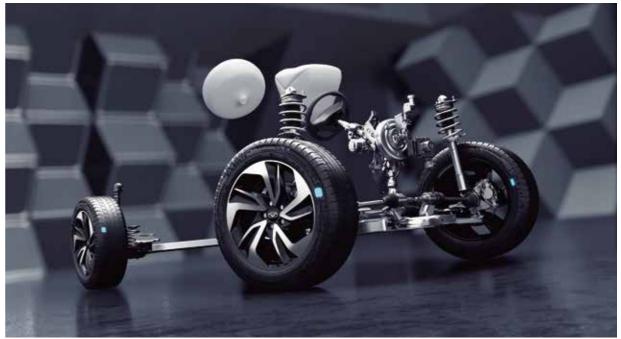

#### **SUPER SECURITY**

PI9

2632mm Super Long Wheelbase Excellent storage space Bosch ESP 9.3+EPS+HDC Front side airbag2

0

# 2632mm Super Long Wheelbase The members in the car ride more comfortably.

20

# Bosch ESP 9.3+EPS+HDC Better handling, safer driving